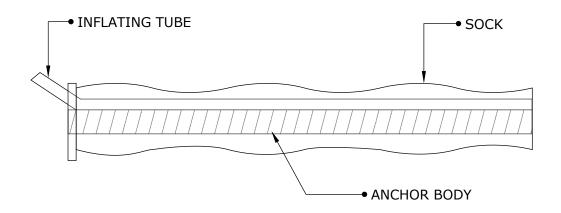

All CINTEC anchors are comprised of a structural member surrounded by a fabric sleeve into which Presstec grout is injected. Stainless steel sizes/sections & lengths, sleeve sizes & end conditions vary in accordance with specific design.