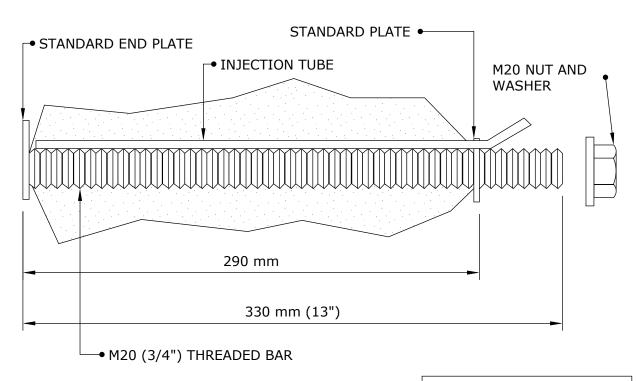

### M20 3/4" STAINLESS STEEL CINTEC ANCHOR

| ANCHOR BODY                 | SOCK                                                                                  | END CONDITION |
|-----------------------------|---------------------------------------------------------------------------------------|---------------|
| Grade 304 S/S 20mm 3/4" Dia | 2" or larger to suit site conditions as<br>directed by project Engineer/<br>Architect |               |

# ANCHOR LENGTH TO SUIT SITE CONDITIONS Client to confirm ALL lengths before ordering.

Engineered Grout Injection Anchors by:

**CINTEC Structural Solutions** 

Tel: 1-410-761-0765 1-613-225-3381 Fax: 1-613-224-9042 E-mail: solutions@cintec.com Drawing Title:

M20 3/4" STAINLESS STEEL CINTEC ANCHOR