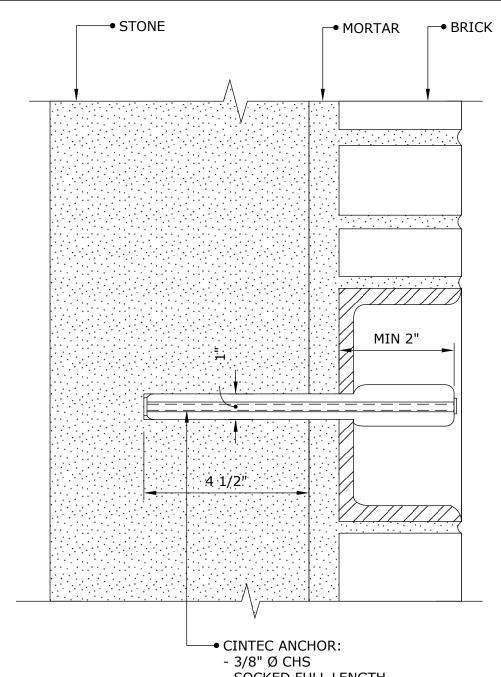

# CINTEC ANCHOR TO ATTACH BRICK/STONE TO HOLLOW MASONRY UNIT (CMU)

CINTEC ANCHOR TO ATTACH BRICK/STONE TO HOLLOW MASONRY UNIT