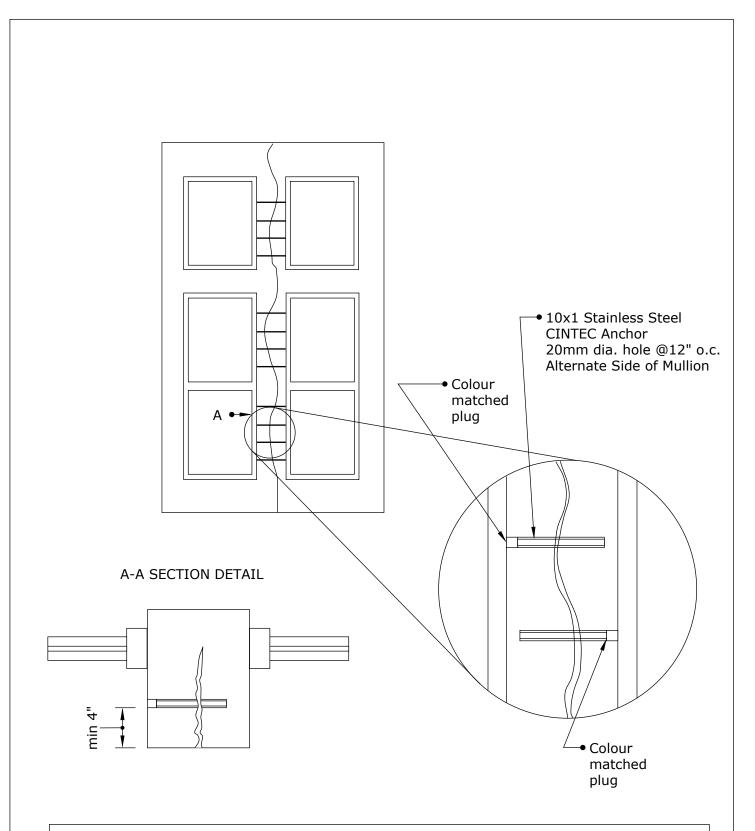

E-mail: solutions@cintec.com

Drawing Title:

**MULLION STITCHING DESIGN** 

**CINTEC Structural Solutions** 

1-410-761-0765 Tel: 1-613-225-3381 Fax: 1-613-224-9042 Drawing Title:

**CRACKS AT WINDOW STITCHING** 