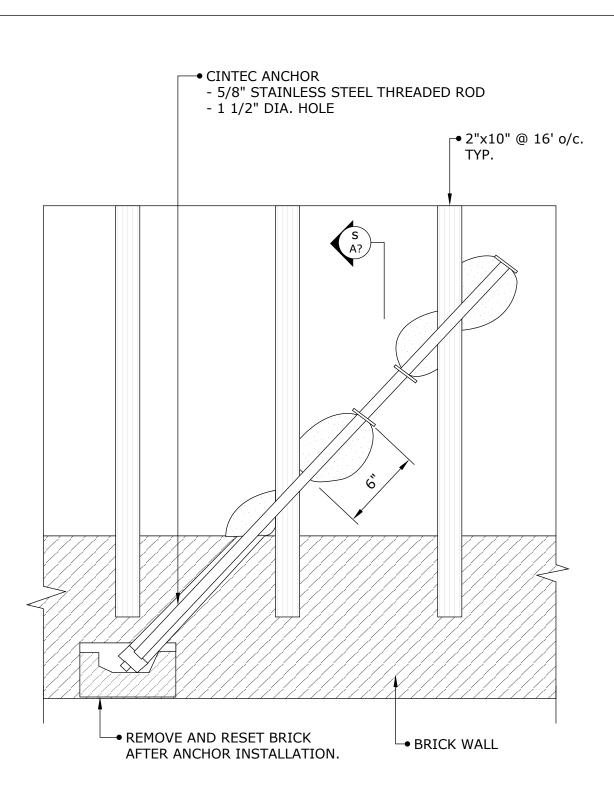

PROJECT DATA:
LOCATION:GENERIC
SUBSTRATE: STONE WOOD
ANCHOR TYPE: SRT WOOD
JOIST TIE
PRINCIPAL LOAD ( FORCES):
TENSION

FLOOR JOIST PARTIAL PLAN

Engineered Grout Injection Anchors by:

**CINTEC Structural Solutions** 

JOIST TIE

PRINCIPAL LOAD (FORCES):

**TENSION** 

Engineered Grout Injection Anchors by:

**CINTEC Structural Solutions** 

Tel: 1-410-761-0765 1-613-225-3381 Fax: 1-613-224-9042

Fax: 1-613-224-9042 E-mail: solutions@cintec.com Drawing Title:

CINTEC M10 STAINLESS STEEL ANCHOR

PROJECT DATA: LOCATION:GENERIC

SUBSTRATE: STONE WOOD ANCHOR TYPE: SRT WOOD

JOIST TIE

PRINCIPAL LOAD (FORCES):

TENSION