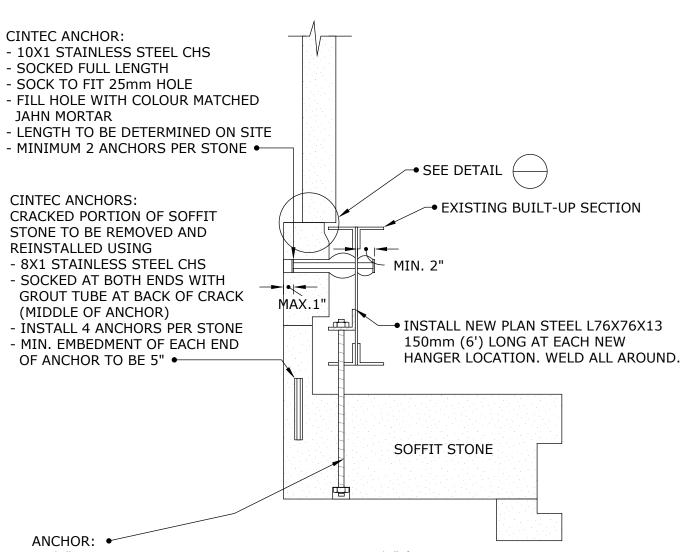

- 3/4" DIA. STAINLESS STEEL THREADED ROD IN 3/4"Ø HOLE
- LENGTH OF HANGER TO BE DETERMINED IN FIELD
- INSTALL 1 3/4"Ø MIN. WASHER IN 2" DIA. HOLE AT UNDERSIDE OF SOFFIT STONE.
- INSTALL DOUBLE WASHER UNDER NUT USE OVERSIZED WASHER AT BOTTOM
- PATCH UNDERSIDE OF SOFFIT WITH COLOUR MATCHED JAHN PLUG.

- 1. ENSURE ALL SOFFIT STONES ARE SHORED PRIOR TO THE COMMENCEMENT OF ANY WORK.
- 2. NOTE EXISTING STEEL BEAM DATES TO APPROX. 1935.
- 3. GRIND LOOSE RUST OFF EXISTING BEAM BOTTOM ANGLE WITH RIE WHEEL TREAT EXISTING EXPOSED STEEL AND NEW ANGLE BRACKETS WITH RUST CONVERTER (BLUE STEEL)
- 4. FOR HANGER LOCATIONS, SEEK SK-

Engineered Grout Injection Anchors by:

**CINTEC Structural Solutions** 

Tel: 1-410-761-0765 1-613-225-3381 Fax: 1-613-224-9042 E-mail: solutions@cintec.com Drawing Title:

SOFFIT STONE SUPPORTS AND REPAIR ANCHORS