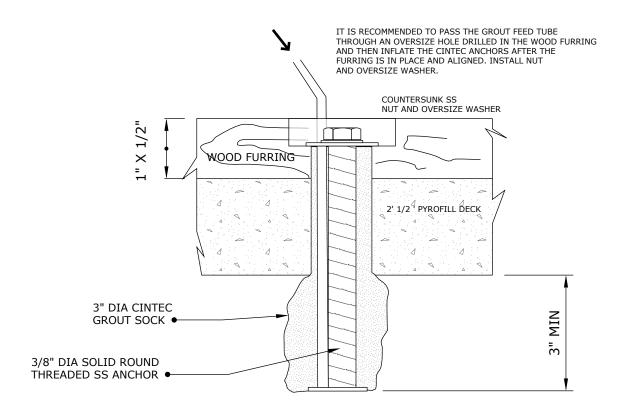

CINTEC ANCHOR FOR ATTACHING THIN VENEER/MARBEL PANNELS TO MASONRY/STEEL FRAME BACK-UP



### **CINTEC M10 STAINLESS STEEL ANCHOR**



| ANCHOR BODY                  | SOCK                                                                                              | WASHER |
|------------------------------|---------------------------------------------------------------------------------------------------|--------|
| SS 304<br>Solid Threaded Rod | 1 1/4" Dia Full length LESS amount of exposed thread as specified by Engineer/ Architec of record | SS 304 |



Engineered Grout Injection Anchors by:

**CINTEC Structural Solutions** 

Tel: 1-410-761-0765 1-613-225-3381 1-613-224-9042 Drawing Title:

**CINTEC M10 STAINLESS STEEL ANCHOR** 



## **CINTEC 3/8th M10 STAINLESS STEEL ROOF ANCHOR**



ANCHOR LENGTH TO SUIT SITE CONDITIONS Client to confirm ALL lengths before ordering.



Engineered Grout Injection Anchors by:

**CINTEC Structural Solutions** 

Tel: 1-410-761-0765 1-613-225-3381 Fax: 1-613-224-9042 E-mail: solutions@cintec.com Drawing Title:

CINTEC 3/8th M10 STAINLESS STEEL ROOF ANCHOR



3/8" SOLID THREADED CINTEC CEILING SUPPORT ANCHOR WITH 1 1/4" DIA SOCK IN 1 1/4" DIA. HOLE -SOCKED LENGTH 3" UNDERCUT HOLE OUTER END - COUPLER NUT



VERTICAL WALL SECTION OPTION 1

**PROJECT: Ceiling Supports** 

CONSULTANT: LOCATION: NYNY



Engineered Grout Injection Anchors by:

**CINTEC Structural Solutions** 

Tel: 1-410-761-0765 1-613-225-3381 Fax: 1-613-224-9042

E-mail: solutions@cintec.com

Drawing Title:

**CEILING SUPPORTS** 



3/8" SOLID THREADED CINTEC CEILING SUPPORT