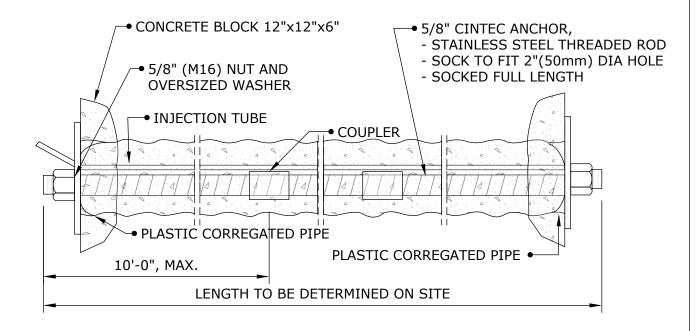

### CINTEC ANCHOR TYPE RAC STITCHING ANCHOR

| ANCHOR<br>BODY                               | SOCK                                      | END CONDITION |
|----------------------------------------------|-------------------------------------------|---------------|
| SS TYPE 304<br>3/8" DIA. CHS<br>HOLLOW ROUND | FULL LENGTH OF ANCHOR<br>BODY<br>Dia 3/4" | PLAIN ENDS    |

ANCHOR LENGTH TO SUIT SITE CONDITIONS Client to confirm ALL lengths before ordering.

Engineered Grout Injection Anchors by:

**CINTEC Structural Solutions** 

Tel: 1-410-761-0765 1-613-225-3381 Fax: 1-613-224-9042 E-mail: solutions@cintec.com Drawing Title:

CINTEC ANCHOR TYPE RAC, STITCHING ANCHOR