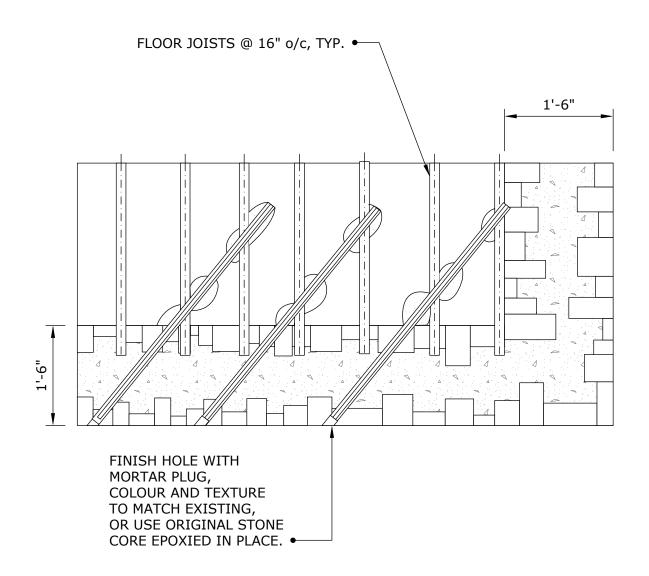

# FLOOR JOIST PARTIAL PLAN

Engineered Grout Injection Anchors by:

CINTEC Structural Solutions
Tel: 1-410-761-0765

1-613-225-3381 Fax: 1-613-224-9042 E-mail: solutions@cintec.com Drawing Title:

RUBBLE WALL TO WOOD FLOOR DIAPHRAGM STABILIZATION

# FLOOR JOIST PARTIAL PLAN

Engineered Grout Injection Anchors by:

**CINTEC Structural Solutions** 

Tel: 1-410-761-0765 1-613-225-3381 Fax: 1-613-224-9042 E-mail: solutions@cintec.com Drawing Title:

RUBBLE WALL TO WOOD FLOOR DIAPHRAGM STABILIZATION