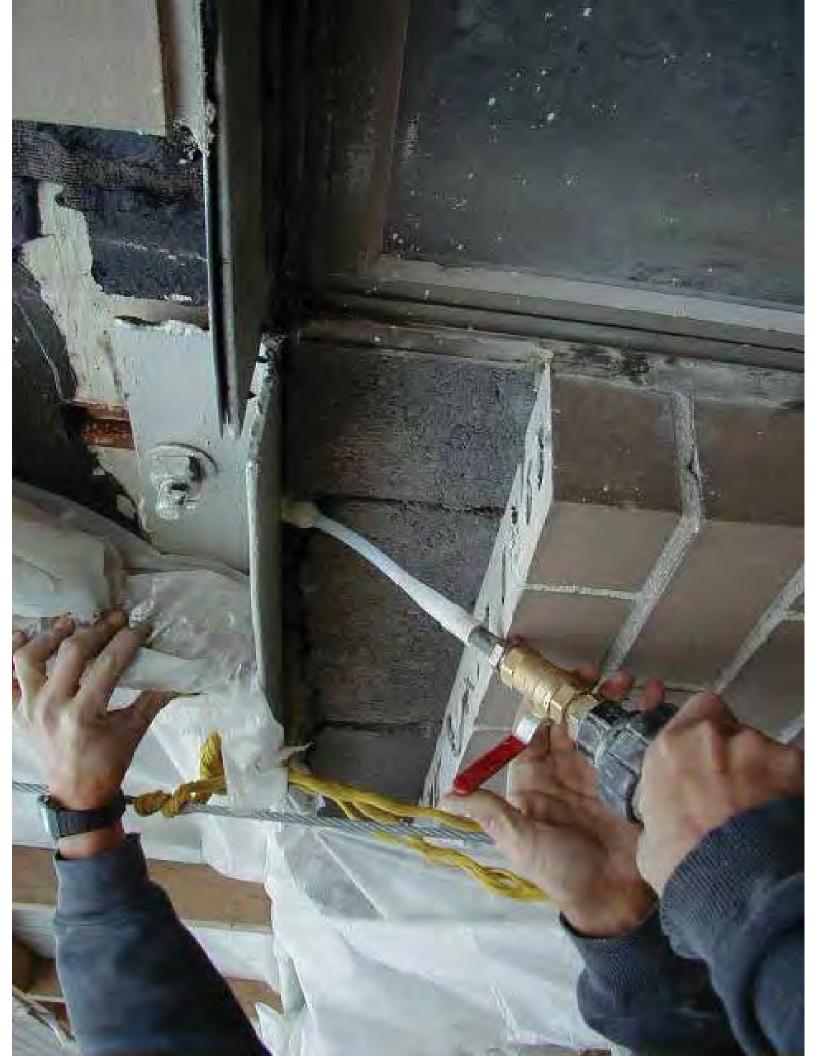

### ATTACHING MASONRY TO STEEL BEAM

ANCHOR LENGTH TO SUIT SITE CONDITIONS Client to confirm ALL lengths before ordering.

Engineered Grout Injection Anchors by:

**CINTEC Structural Solutions** 

Tel: 1-410-761-0765 1-613-225-3381 Fax: 1-613-224-9042 E-mail: solutions@cintec.com Drawing Title:

ATTACHING MASONRY TO STEEL BEAM