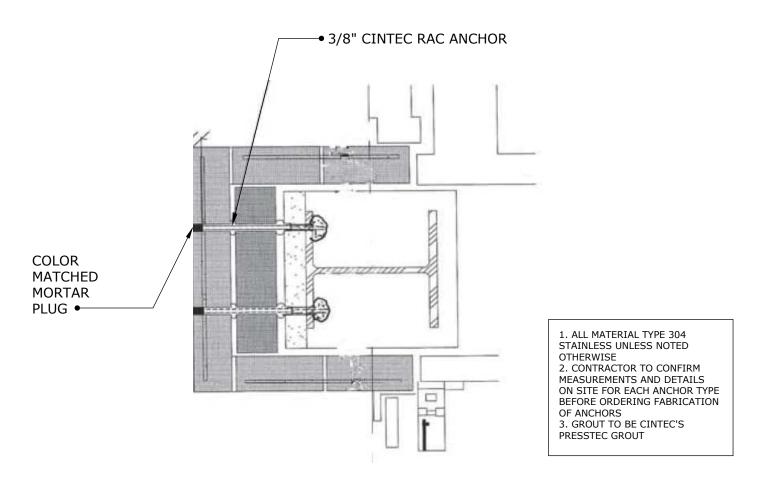

### CINTEC ANCHOR:

- 10x1 mm STAINLESS STEEL WALL TIE
- SOCK TO FIT 3/4" DIA. HOLE
- MINIMUM EMBEDMENT LENGTH IN SOLID CONCRETE 4"
- CLIENT TO CHECK TOTAL ANCHOR LENGTH PRIOR TO ORDERING
- FILL EXTERNAL FACE WITH COLOR MATCHED MORTAR PLUG