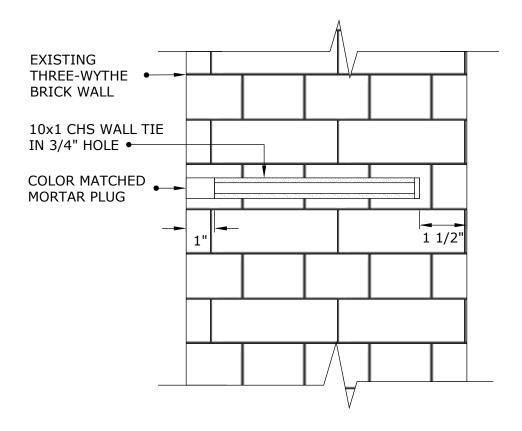

### CINTEC ANCHOR:

- 10x1 mm STAINLESS STEEL WALL TIE
- SOCK TO FIT 3/4" DIA. HOLE
- MINIMUM EMBEDMENT LENGTH IN SOLID CONCRETE 4"
- CLIENT TO CHECK TOTAL ANCHOR LENGTH PRIOR TO ORDERING
- FILL EXTERNAL FACE WITH COLOR MATCHED MORTAR PLUG

## CINTEC ANCHOR:

- 10x1 mm STAINLESS STEEL WALL TIE
- SOCK TO FIT 3/4" DIA. HOLE
- MINIMUM EMBEDMENT LENGTH IN SOLID CONCRETE 4"
- CLIENT TO CHECK TOTAL ANCHOR LENGTH PRIOR TO ORDERING
- FILL EXTERNAL FACE WITH COLOR MATCHED MORTAR PLUG