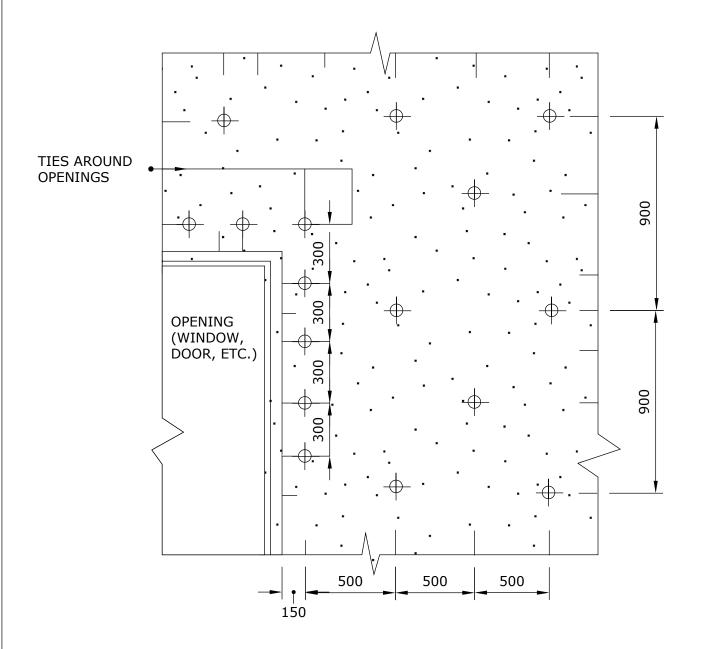

**CINTEC Structural Solutions** 

Tel: 1-410-761-0765 1-613-225-3381 Fax: 1-613-224-9042

E-mail: solutions@cintec.com

Drawing Title:

TYPICAL ANCHOR WALL DETAIL

NOTES: 1. WALL TIE ANCHOR TO BE INSTALLED

IN DIAMOND PATTERN WITH 600mm VERTICAL SPACING

AND 1000mm HORIZONTAL SPACING.

2. TOTAL ANCHOR LENGTH TO BE CONFIRMED BY CLIENT.

Engineered Grout Injection Anchors by:

**CINTEC Structural Solutions** 

Tel: 1-410-761-0765 1-613-225-3381 Fax: 1-613-224-9042 E-mail: solutions@cintec.com Drawing Title:

MASONRY STABILIZATION WALL TIE ANCHOR

- 1. FOR ANCHOR DESCRIPTIONS SEE SK
- 2. FOR SPACING OF ANCHORS SEE SK
- 3. CLIENT TO CHECK TOTAL ANCHOR

**CINTEC Structural Solutions** 

Tel: 1-410-761-0765 1-613-225-3381 Fax: 1-613-224-9042 E-mail: solutions@cintec.com Drawing Title: