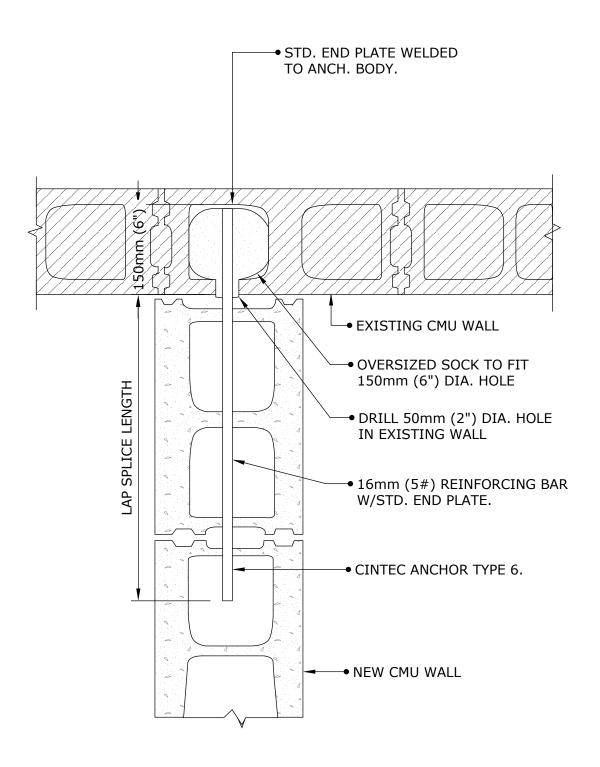

Tel: 1-410-761-0765

1-613-225-3381 Fax: 1-613-224-9042 E-mail: solutions@cintec.com Drawing Title:

- DRILL HOLE DIA 50 mm (2")

- OVERSIZED SOCK TO FIT 150 mm (6") DIA HOLE SOCKET FULL LENGTH

NOTE:

ALL STEEL TO BE STAINLESS S304 QUALITY

Engineered Grout Injection Anchors by:

**CINTEC Structural Solutions** 

Tel: 1-410-761-0765 1-613-225-3381 Fax: 1-613-224-9042 E-mail: solutions@cintec.com Drawing Title:

- DRILL HOLE DIA 50 mm (2")
- SOCK LENGTH 160 mm (6 1/4")
- OVERSIZED SOCK TO FIT 150 mm (6") DIA HOLE

- DRILL HOLE DIA 50 mm (2")
- OVERSIZED SOCK TO FIT 150 mm (6") DIA HOLE, SOCKED FULL LENGTH 150 mm (6")

Engineered Grout Injection Anchors by:

**CINTEC Structural Solutions** 

Tel: 1-410-761-0765 1-613-225-3381 Fax: 1-613-224-9042 E-mail: solutions@cintec.com Drawing Title: