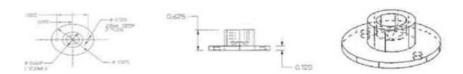

### CINTEC ANCHOR TYPE RAC STITCHING ANCHOR

| ANCHOR<br>BODY                               | SOCK                                      | END CONDITION |
|----------------------------------------------|-------------------------------------------|---------------|
| SS TYPE 304<br>3/8" DIA. CHS<br>HOLLOW ROUND | FULL LENGTH OF ANCHOR<br>BODY<br>Dia 3/4" | PLAIN ENDS    |

ANCHOR LENGTH TO SUIT SITE CONDITIONS Client to confirm ALL lengths before ordering.

Engineered Grout Injection Anchors by:

**CINTEC Structural Solutions** 

Tel: 1-410-761-0765 1-613-225-3381 Fax: 1-613-224-9042 E-mail: solutions@cintec.com Drawing Title:

CINTEC ANCHOR TYPE RAC, STITCHING ANCHOR