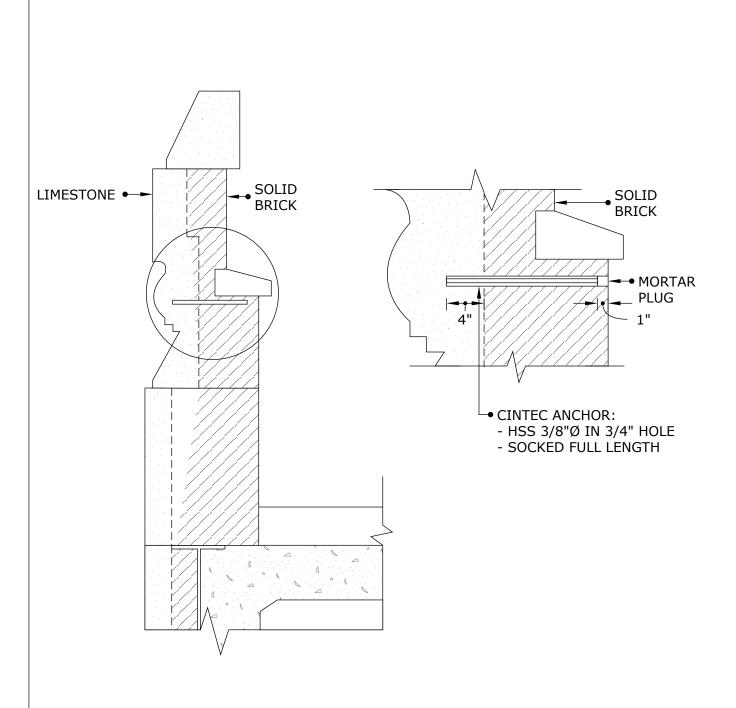

# CINTEC ANCHOR TO ATTACH BRICK/STONE TO HOLLOW MASONRY UNIT (CMU)

CINTEC ANCHOR TO ATTACH BRICK/STONE TO HOLLOW MASONRY UNIT