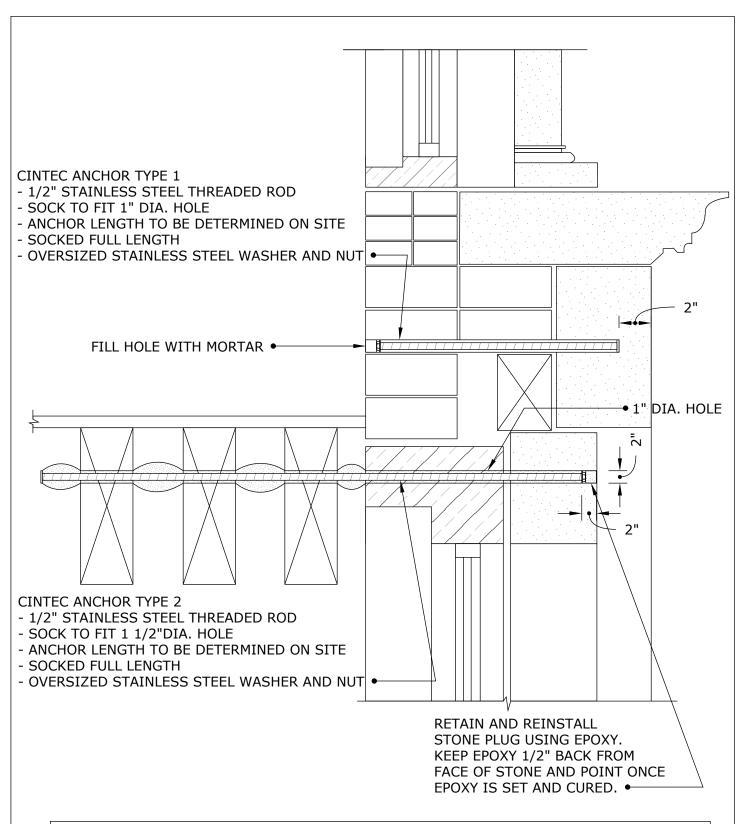

Tel: 1-410-761-0765 1-613-225-3381

Fax: 1-613-224-9042 E-mail: solutions@cintec.com Drawing Title:

**STONE REPAIR** 

Structural Reinforcement Anchor Systems

RETAIN AND REINSTALL STONE PLUG USING EPOXY.
 KEEP EPOXY 1/2" BACK FROM FACE OF STONE
 AND POINT ONCE EPOXY IS SET AND CURED.

CONSERVER ET REMPLACER LE BOUCHON DE PIERRE EN UTILISANT DE L'EPOXY. GARDER L'EPOXY 1/2" DE LA SURFACE EXTERIOR DE LA PIERRE ET REJOINTER UNE FOIS QUE L'EPOXY EST COMPLETEMENT CURÉ

Engineered Grout Injection Anchors by: