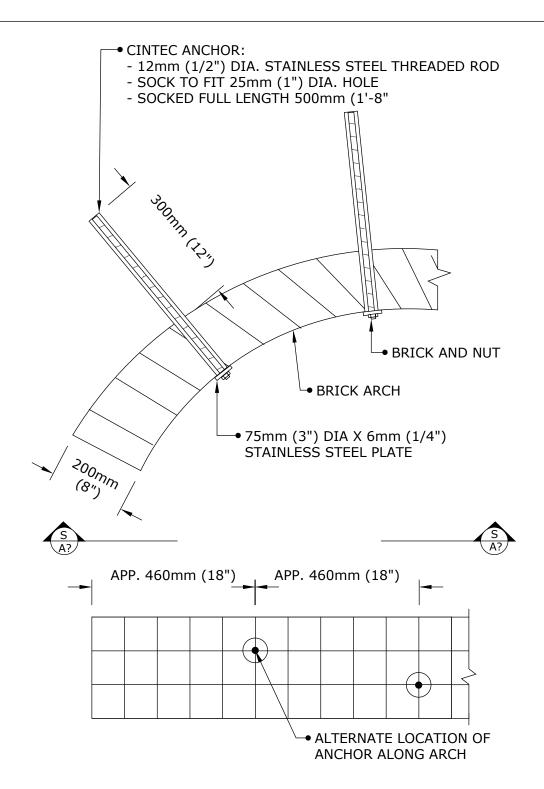

## Case 4: Arch stitching

Anchor specification:  $5/8" \varnothing$  solid threaded stainless steel CINTEC anchors with  $2" \varnothing$  sock in  $2" \varnothing$  hole. Plain ends. 4 anchors per arch.

Engineered Grout Injection Anchors by: **CINTEC Structural Solutions** 

Tel: 1-410-761-0765 1-613-225-3381

Fax: 1-613-224-9042 E-mail: solutions@cintec.com Drawing Title:

**ARCH STITCHING** 

Photo 004 - Sept. 09, 2001

# Case 5: Arch Cross Stitching

Anchor specification: 5/8" Ø solid threaded stainless steel CINTEC anchors with 2" Ø sock in 2" Ø hole.

Install horizontally @ 20° to wall face.

2 or 4 anchors per arch.

Engineered Grout Injection Anchors by: **CINTEC Structural Solutions** 

Tel: 1-410-761-0765 1-613-225-3381 Fax: 1-613-224-9042

E-mail: solutions@cintec.com

Drawing Title:

**ARCH CROSS STITCHING** 