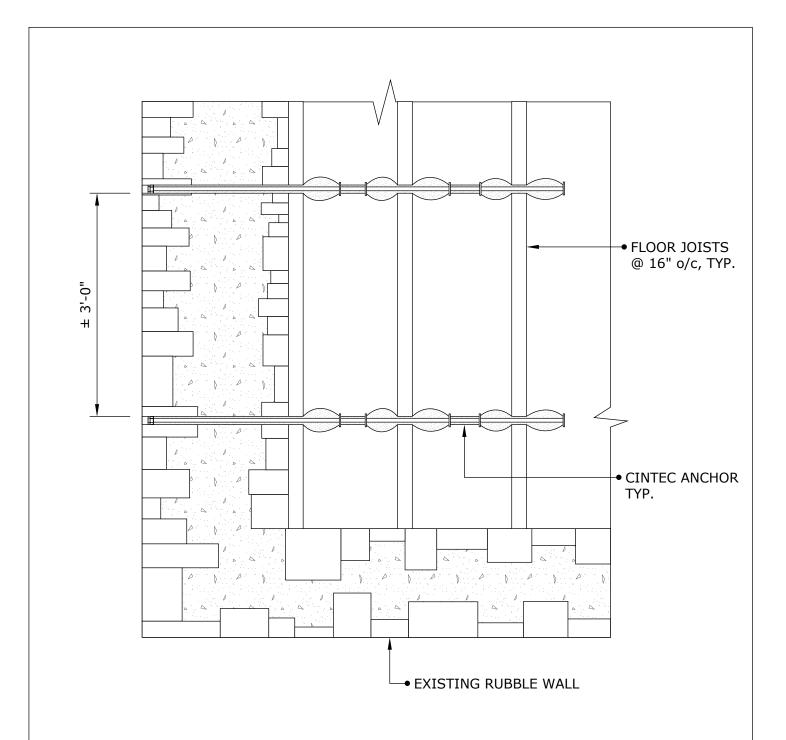

# FLOOR JOIST PARTIAL PLAN

Engineered Grout Injection Anchors by:

CINTEC Structural Solutions
Tel: 1-410-761-0765

1-613-225-3381 Fax: 1-613-224-9042 E-mail: solutions@cintec.com Drawing Title:

RUBBLE WALL TO WOOD FLOOR DIAPHRAGM STABILIZATION

# FLOOR JOIST PARTIAL PLAN

Engineered Grout Injection Anchors by:

**CINTEC Structural Solutions** 

Tel: 1-410-761-0765 1-613-225-3381 Fax: 1-613-224-9042 E-mail: solutions@cintec.com Drawing Title:

RUBBLE WALL TO WOOD FLOOR DIAPHRAGM STABILIZATION