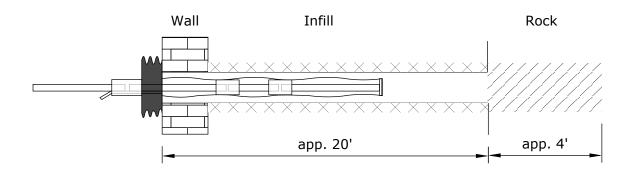

# After Grouting

Engineered Grout Injection Anchors by: **CINTEC Structural Solutions** 

Tel: 1-410-761-0765 1-613-225-3381 Fax: 1-613-224-9042 E-mail: solutions@cintec.com Drawing Title:

CINTEC COUPLING ROCK ANCHOR THREE PIECE STEP