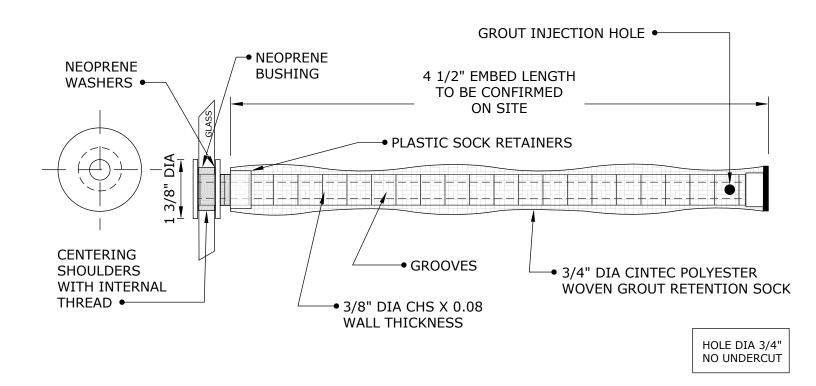

All CINTEC anchors are comprised of a structural member surrounded by a fabric sleeve into which Presstec grout is injected. Stainless steel sizes/sections & lengths, sleeve sizes & end conditions vary in accordance with specific design.

The solution involves stitching together of the deteriorated elements with stainless steel anchors encased in an injected grout retained in a fabric sock.

Dry diamond air-cooled drilling is used to create the holes for anchor insertion. This eliminates the need to pump additional water into the structure, which typically occurs with wet diamond drilling.