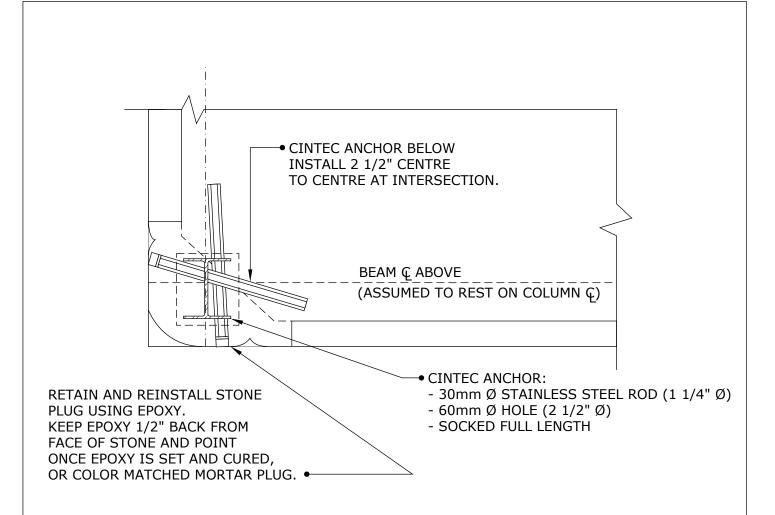

Tel: 1-410-761-0765 1-613-225-3381

Fax: 1-613-224-9042 E-mail: solutions@cintec.com Drawing Title:

**STONE REPAIR** 

Structural Reinforcement Anchor Systems

RETAIN AND REINSTALL STONE PLUG USING EPOXY.
 KEEP EPOXY 1/2" BACK FROM FACE OF STONE
 AND POINT ONCE EPOXY IS SET AND CURED.

CONSERVER ET REMPLACER LE BOUCHON DE PIERRE EN UTILISANT DE L'EPOXY. GARDER L'EPOXY 1/2" DE LA SURFACE EXTERIOR DE LA PIERRE ET REJOINTER UNE FOIS QUE L'EPOXY EST COMPLETEMENT CURÉ

Engineered Grout Injection Anchors by: