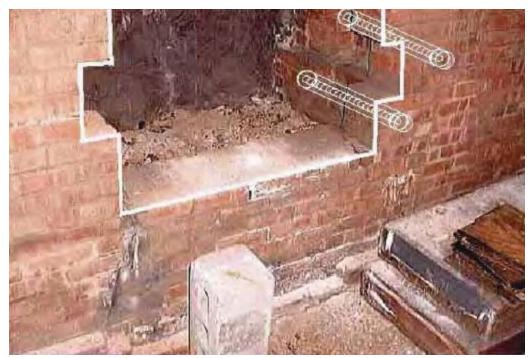

## Case 1: Cross Wythe Stitching Repair

Anchor specification 3/8" Ø hollow circular stainless steel CINTEC anchors with 3/4" Ø sock in 3/4" Ø hole. Plain ends. Anchor spacing: 12" cts. Around opening. Diamond 5 pattern elsewhere @ 36" cts.

Engineered Grout Injection Anchors by: **CINTEC Structural Solutions** 

Tel: 1-410-761-0765 1-613-225-3381 Fax: 1-613-224-9042 E-mail: solutions@cintec.com Drawing Title:

CROSS WYTHE STITCHING REPAIR

Photo 001 - Sept. 09, 2001