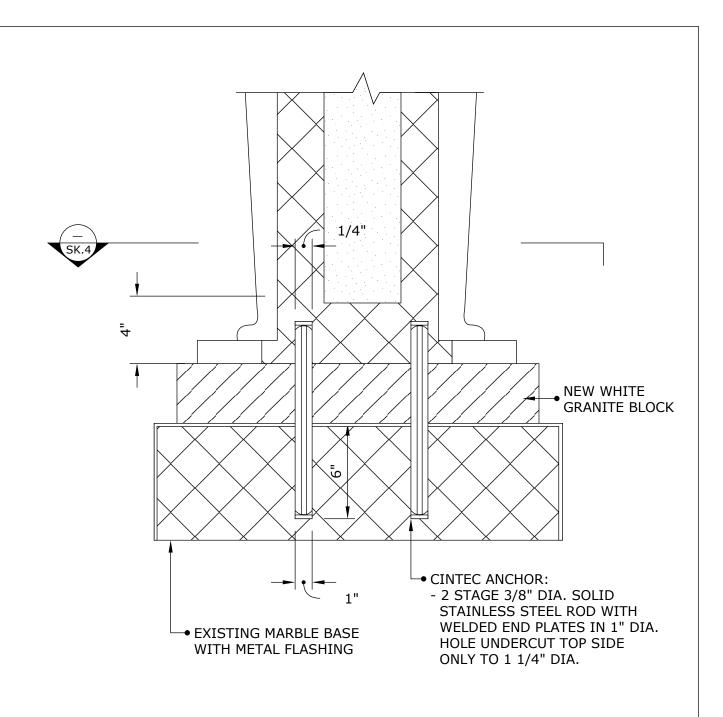

### **CINTEC ANTI ROTATION PILLOW**

3" WIDE X 6" LONG CINTEC ANTI-ROTATION **PILLOW** INJECT WITH PRESSTEC GROUT BY CINTEC PILLOW TO BE PLACED BETWEEN EXISTING ANCHORS • **EXISTING SHELF ANGLE** AND ANCHORS ←

Engineered Grout Injection Anchors by:

**CINTEC Structural Solutions** 

Tel: 1-410-761-0765 1-613-225-3381 Fax: 1-613-224-9042 E-mail: solutions@cintec.com Drawing Title:

CINTEC ANTI ROTATION PILLOW

PROJECT DATA: LOCATION: GENERIC SUBSTRATE: BRICK WOOD ANCHOR TYPE: SRT STONE PRINCIPAL LOAD (FORCES):