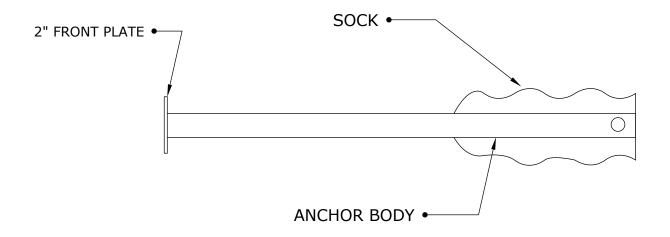

### **CINTEC ANCHOR TYPE RAC**

| ANCHOR<br>BODY                            | SOCK                                          | END CONDITION  |
|-------------------------------------------|-----------------------------------------------|----------------|
| SS TYPE 304 3/8" DIA. CHS<br>HOLLOW ROUND | Sock length to suit site conditions 3/4" DIA. | 2" Front Plate |