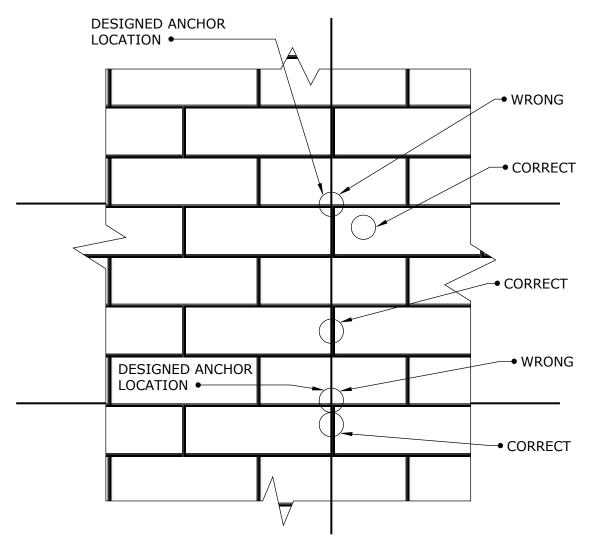

### NOTES:

- 1. NEVER CORE DRILL THROUGH THE EDGE OF THE STONE. ALWAYS ADJUST ANCHOR LOCATION TO STONE LAYOUT.
- 2. ALLOWABLE TOLERANCE IS +3" FROM THE DESIGNED LOCATION IN HORIZONTAL OR VERTICAL DIRECTION.
- 3. MINIMUM DISTANCE FROM ANCHOR HOLE TO EXPOSED EDGE OF STONE, I.E. AT THE BUILDING CORNER, OR WINDOW SILL, ETC., IS 4", UNLESS NOTED OTHERWISE.

Engineered Grout Injection Anchors by:

**CINTEC Structural Solutions** 

Tel: 1-410-761-0765 1-613-225-3381 Fax: 1-613-224-9042

E-mail: solutions@cintec.com

Drawing Title:

ANCHOR LOCATION TOLERANCES