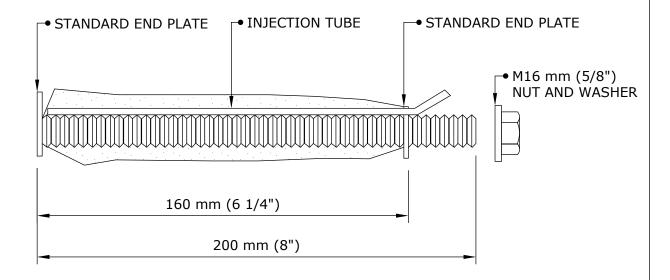

# CINTEC ANCHOR

- 10mm (3/8") THREADED ROD W/STD. END PLATE C/W WASHER AND NUT AS PER DETAIL
- OVERALL LENGTH 200mm (8")
- SOCKED LENGTH 160mm (6 1/4")
- OVERSIZED SOCK TO FIT 150mm (6") DIA. HOLE
- DRILL HOLE DIA. 25mm (1")

Engineered Grout Injection Anchors by:

**CINTEC Structural Solutions** 

Tel: 1-410-761-0765 1-613-225-3381 Fax: 1-613-224-9042

E-mail: solutions@cintec.com

Drawing Title:

**STONE ANCHORING DETAIL** 

**CINTEC Structural Solutions** 