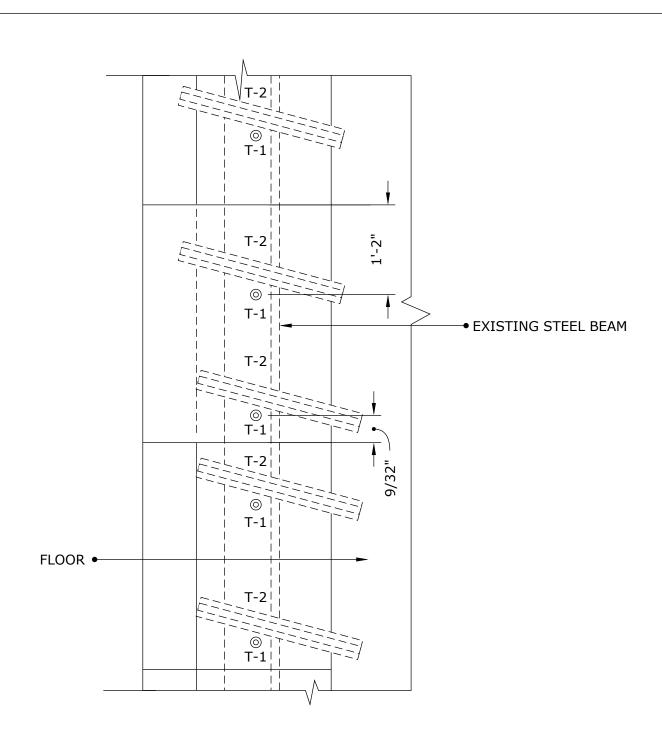

TYPICAL ANCHOR DETAIL TO TIE NEW FLOOR TO EXISTING WALL

### CINTEC ANCHOR:

- 10x1 mm STAINLESS STEEL WALL TIE
- SOCK TO FIT 3/4" DIA. HOLE
- MINIMUM EMBEDMENT LENGTH IN SOLID CONCRETE 4"
- CLIENT TO CHECK TOTAL ANCHOR LENGTH PRIOR TO ORDERING
- FILL EXTERNAL FACE WITH COLOR MATCHED MORTAR PLUG