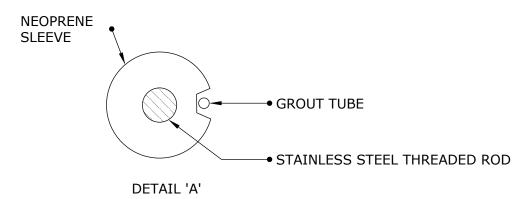

### ATTACHING MASONRY TO STEEL BEAM

ANCHOR LENGTH TO SUIT SITE CONDITIONS Client to confirm ALL lengths before ordering.

Engineered Grout Injection Anchors by:

**CINTEC Structural Solutions** 

Tel: 1-410-761-0765 1-613-225-3381 Fax: 1-613-224-9042 E-mail: solutions@cintec.com Drawing Title:

ATTACHING MASONRY TO STEEL BEAM