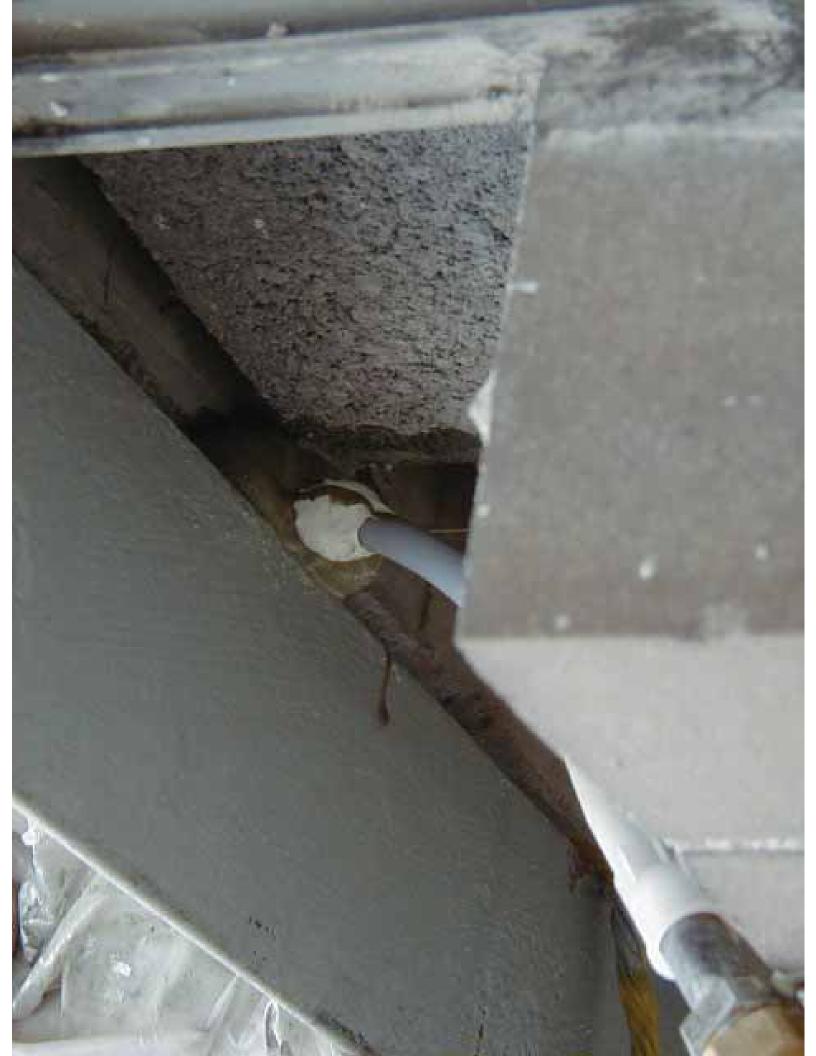

### ATTACHING MASONRY TO STEEL BEAM

ANCHOR LENGTH TO SUIT SITE CONDITIONS Client to confirm ALL lengths before ordering.

Engineered Grout Injection Anchors by:

**CINTEC Structural Solutions** 

Tel: 1-410-761-0765 1-613-225-3381 Fax: 1-613-224-9042 E-mail: solutions@cintec.com Drawing Title:

ATTACHING MASONRY TO STEEL BEAM