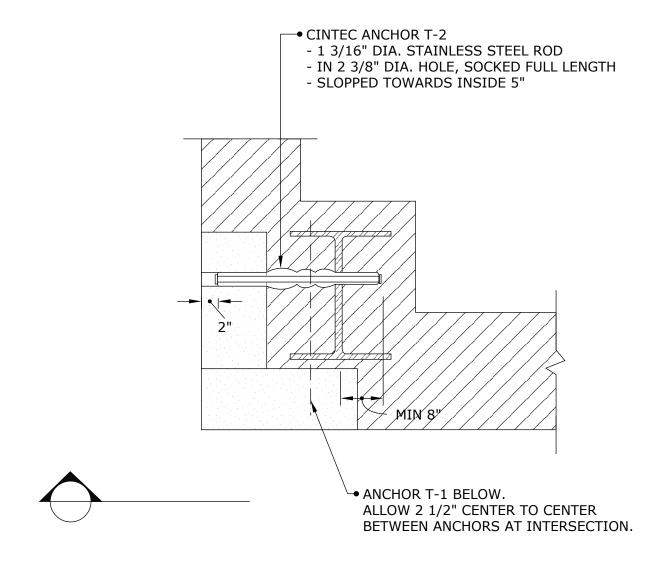

TYPICAL ANCHOR DETAIL TO TIE NEW FLOOR TO EXISTING WALL

### CINTEC ANCHOR:

- 10x1 mm STAINLESS STEEL WALL TIE
- SOCK TO FIT 3/4" DIA. HOLE
- MINIMUM EMBEDMENT LENGTH IN SOLID CONCRETE 4"
- CLIENT TO CHECK TOTAL ANCHOR LENGTH PRIOR TO ORDERING
- FILL EXTERNAL FACE WITH COLOR MATCHED MORTAR PLUG