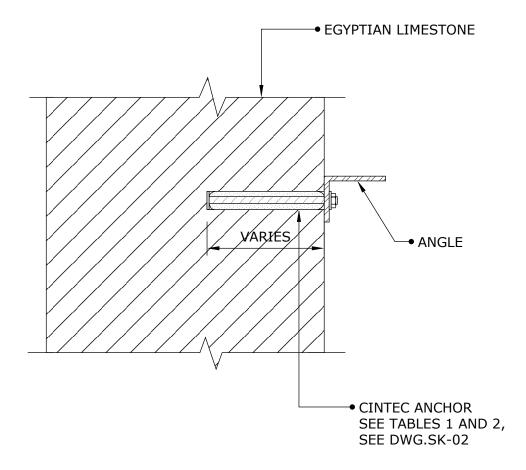

ail: solutions@cintec.com

Drawing Title:

**CINTEC ANCHOR** 



- SOCKED FULL LENGTH
- LENGTH TO BE DETERMINED ON SITE



1-410-761-0765 Tel: 1-613-225-3381

Fax: 1-613-224-9042 E-mail: solutions@cintec.com Drawing Title:

**CINTEC ANCHOR** 





EXISTING SOLID BRICK WALL •

CINTEC ANCHOR:

- -3/4"Ø STAINLESS STEEL ROD
- SOCK TO FIT IN 2"Ø HOLE
- SOCKED FULL LENGTH
- 10" LONG ◆



Engineered Grout Injection Anchors by:

**CINTEC Structural Solutions** 

Tel: 1-410-761-0765 1-613-225-3381 Fax: 1-613-224-9042

E-mail: solutions@cintec.com

Drawing Title:

BALCONY SUPPORTS TOP PLATE



- SOCKED FULL LENGTH
- 10" LONG ◆



**CINTEC Structural Solutions** 

Tel: 1-410-761-0765 1-613-225-3381 Fax: 1-613-224-9042

E-mail: solutions@cintec.com

Drawing Title:

**BALCONY SUPPORTS BOTTOM PLATE** 



### NOTE:

1. ANCHOR LENGTH TO BE DETERMINED BY CLIENT PRIOR TO ORDERING.



Engineered Grout Injection Anchors by: **CINTEC Structural Solutions** 

Tel: 1-410-761-0765 1-613-225-3381 Fax: 1-613-224-9042

Fax: 1-613-224-9042 E-mail: solutions@cintec.com Drawing Title:

TYPICAL ANCHOR DETAIL





**CINTEC Structural Solutions** 

Tel: 1-410-761-0765 1-613-225-3381 Fax: 1-613-224-9042 E-mail: solutions@cintec.com Drawing Title:

**CINTEC ANCHOR** 





**CINTEC Structural Solutions** 

Tel: 1-410-761-0765 1-613-225-3381 Fax: 1-613-224-9042

Fax: 1-613-224-9042 E-mail: solutions@cintec.com Drawing Title:

**CINTEC ANCHORS** 





**CINTEC Structural Solutions** 

Tel: 1-410-761-0765 1-613-225-3381 Fax: 1-613-224-9042

Fax: 1-613-224-9042 E-mail: solutions@cintec.com Drawing Title:

**CINTE