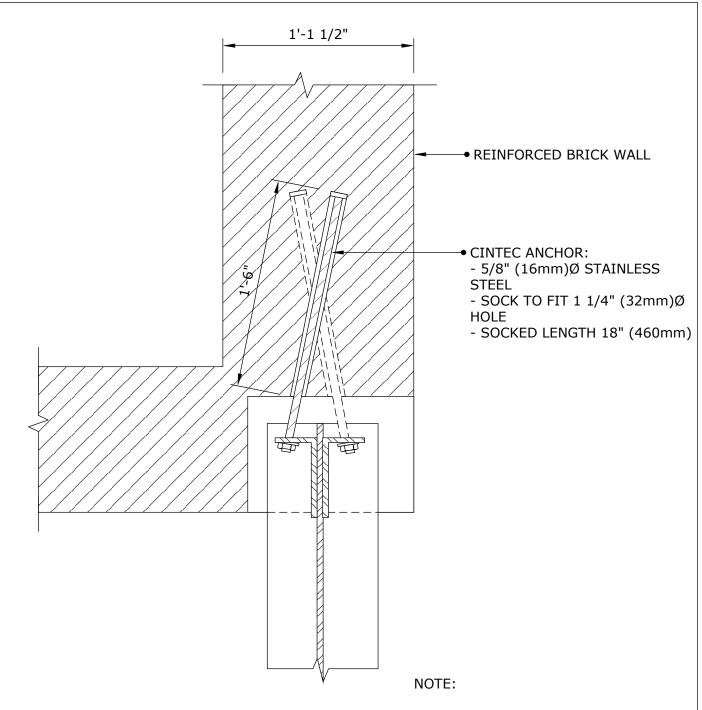

13-224-9042 E-mail: solutions@cintec.com Drawing Title:

**CINTEC ANCHOR** 





**CINTEC Structural Solutions** 

Tel: 1-410-761-0765 1-613-225-3381 Fax: 1-613-224-9042

Fax: 1-613-224-9042 E-mail: solutions@cintec.com Drawing Title:

**CINTEC ANCHORS** 





**CINTEC Structural Solutions** 

Tel: 1-410-761-0765 1-613-225-3381 Fax: 1-613-224-9042

Fax: 1-613-224-9042 E-mail: solutions@cintec.com Drawing Title:

**CINTEC ANCHOR** 



#### NOTES:

- 1. FOR ANCHOR DESCRIPTIONS SEE SK-
- 2. FOR SPACING OF ANCHORS SEE SK-
- 3. CLIENT TO CHECK TOTAL ANCHOR LENGTH PRIOR TO ORDERING.



Engineered Grout Injection Anchors by:

**CINTEC Structural Solutions** 

Tel: 1-410-761-0765 1-613-225-3381 Fax: 1-613-224-9042

E-mail: solutions@cintec.com

Drawing Title:

CINTEC ANCHOR DETAIL AT GABLED ROOF



1. TOTAL LENGTH OF THREADED ROD TO BE DETERMINED BY CLIENT.



Engineered Grout Injection Anchors by:

**CINTEC Structural Solutions** 

Tel: 1-410-761-0765 1-613-225-3381 Fax: 1-613-224-9042 E-mail: solutions@cintec.com Drawing Title:

BEAM/PIER CONNECTION ANCHOR DETAIL