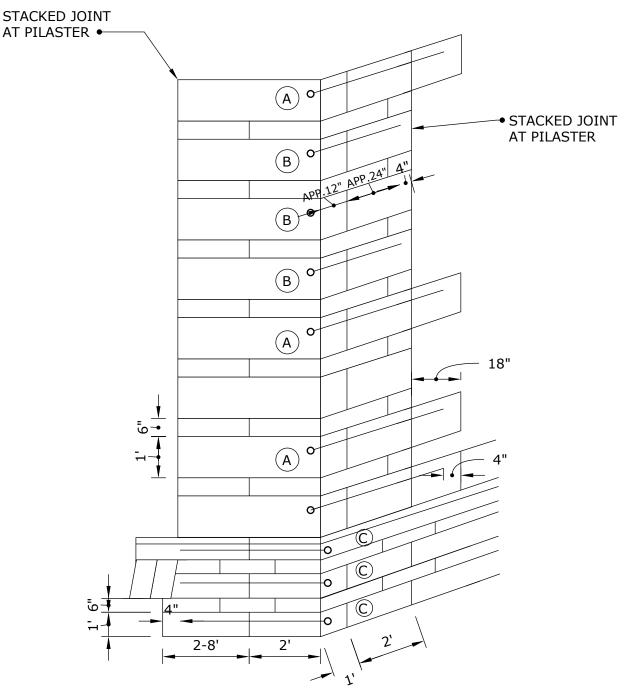

, A MOIN QU'AUTREMENT SPÉCIFÉ.



Engineered Grout Injection Anchors by:

**CINTEC Structural Solutions** 

Tel: 1-410-761-0765 1-613-225-3381 Fax: 1-613-224-9042 E-mail: solutions@cintec.com Drawing Title:

ANCHOR LOCATION TOLERANCES TOLÉRANCES DE L'EMPLACEMENT DES ANCRAGES





**CINTEC Structural Solutions** 

Tel: 1-410-761-0765 1-613-225-3381

Fax: 1-613-224-9042 E-mail: solutions@cintec.com Drawing Title:

**WALL TIE SPACING** 





Engineered Grout Injection Anchors by: **CINTEC Structural Solutions** 

Tel: 1-410-761-0765 1-613-225-3381 Fax: 1-613-224-9042 E-mail: solutions@cintec.com Drawing Title:

**WALL TIE SPACING** 





**CINTEC Structural Solutions** 

Tel: 1-410-761-0765 1-613-225-3381 Fax: 1-613-224-9042 E-mail: solutions@cintec.com Drawing Title:

**WALL TIE SPACING** 



NOTES: FOR CINTEC ANCHOR TYPE ABC SEE DRAWING D A



Engineered Grout Injection Anchors by:

**CINTEC Structural Solutions** 

Tel: 1-410-761-0765 1-613-225-3381 Fax: 1-613-224-9042

E-mail: solutions@cintec.com

Drawing Title:

CORNER STITCHING ANCHOR LAYOUT





**CINTEC Structural Solutions** 

Tel: 1-410-761-0765 1-613-225-3381 Fax: 1-613-224-9042

E-mail: solutions@cintec.com

Drawing Title:

**PUMP ANCHOR** 





# After Grouting





Engineered Grout Injection Anchors by: **CINTEC Structural Solutions** 

Tel: 1-410-761-0765 1-613-225-3381 Fax: 1-613-224-9042 E-mail: solutions@cintec.com Drawing Title:

CINTEC COUPLING ROCK ANCHOR THREE PIECE STEP







**CINTEC Structural Solutions** 

Tel: 1-410-761-0765 1-613-225-3381 Fax: 1-613-224-9042 E-mail: solutions@cintec.com Drawing Ti