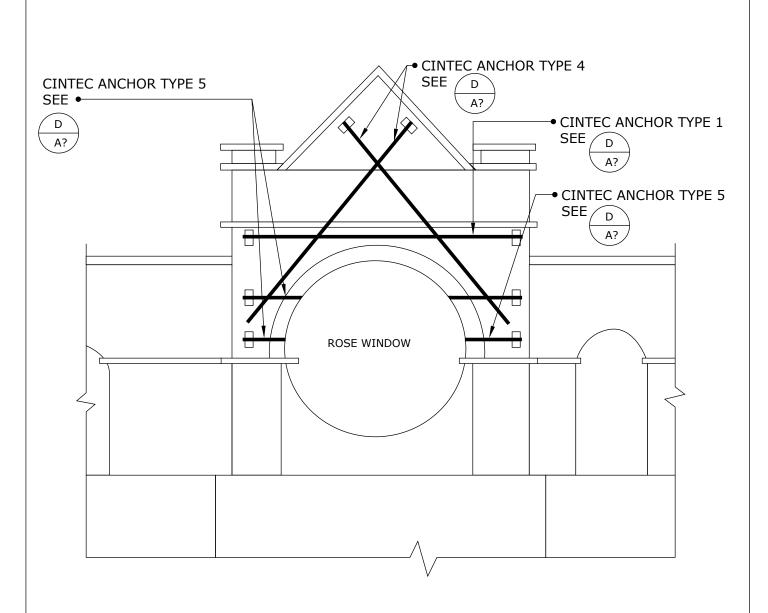

## Case 4: Arch stitching

Anchor specification:  $5/8" \varnothing$  solid threaded stainless steel CINTEC anchors with  $2" \varnothing$  sock in  $2" \varnothing$  hole. Plain ends. 4 anchors per arch.

Engineered Grout Injection Anchors by: **CINTEC Structural Solutions** 

Tel: 1-410-761-0765 1-613-225-3381

Fax: 1-613-224-9042 E-mail: solutions@cintec.com Drawing Title:

**ARCH STITCHING** 

Photo 004 - Sept. 09, 2001

# Case 5: Arch Cross Stitching

Anchor specification: 5/8" Ø solid threaded stainless steel CINTEC anchors with 2" Ø sock in 2" Ø hole.

Install horizontally @ 20° to wall face.

2 or 4 anchors per arch.

Engineered Grout Injection Anchors by: **CINTEC Structural Solutions** 

Tel: 1-410-761-0765 1-613-225-3381 Fax: 1-613-224-9042

E-mail: solutions@cintec.com

Drawing Title:

**ARCH CROSS STITCHING** 