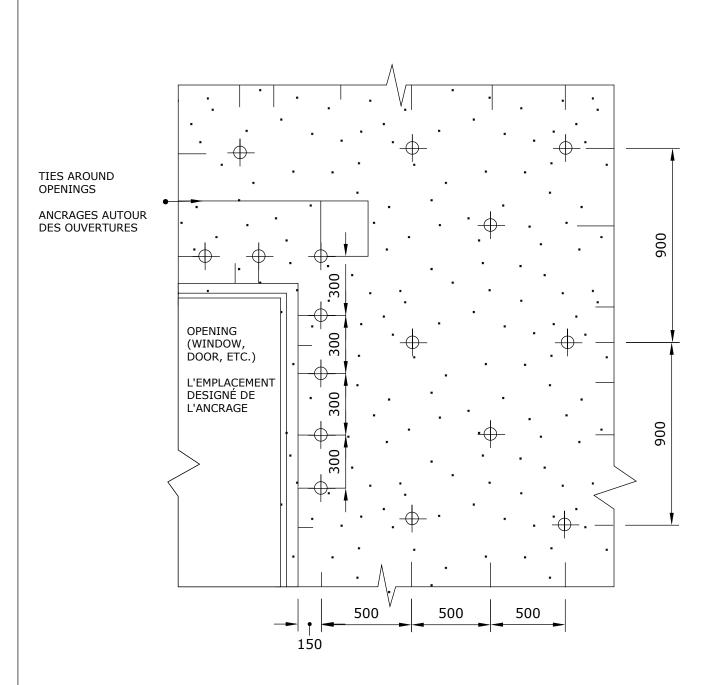

**CINTEC Structural Solutions** 

Tel: 1-410-761-0765 1-613-225-3381 Fax: 1-613-224-9042

E-mail: solutions@cintec.com

Drawing Title:

TYPICAL ANCHOR WALL DETAIL

NOTES: 1. WALL TIE ANCHOR TO BE INSTALLED

IN DIAMOND PATTERN WITH 600mm VERTICAL SPACING

AND 1000mm HORIZONTAL SPACING.

2. TOTAL ANCHOR LENGTH TO BE CONFIRMED BY CLIENT.

Engineered Grout Injection Anchors by:

**CINTEC Structural Solutions** 

Tel: 1-410-761-0765 1-613-225-3381 Fax: 1-613-224-9042 E-mail: solutions@cintec.com Drawing Title:

MASONRY STABILIZATION WALL TIE ANCHOR

- 1. FOR ANCHOR DESCRIPTIONS SEE SK
- 2. FOR SPACING OF ANCHORS SEE SK
- 3. CLIENT TO CHECK TOTAL ANCHOR

**CINTEC Structural Solutions** 

Tel: 1-410-761-0765 1-613-225-3381 Fax: 1-613-224-9042 E-mail: solutions@cintec.com Drawing Title: