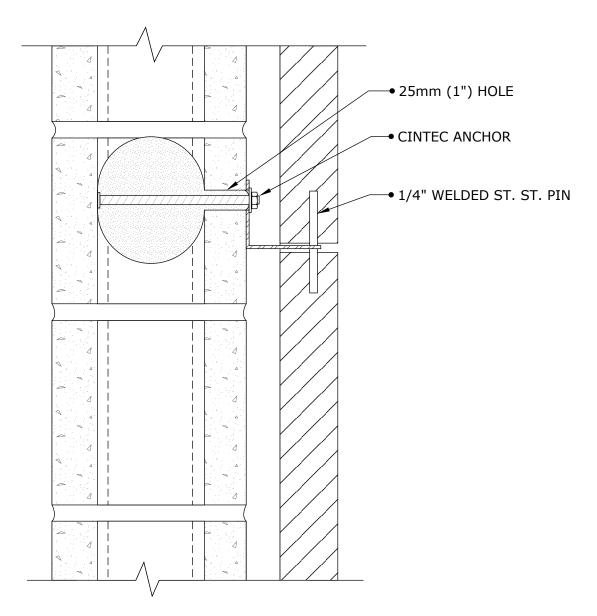

-613-224-9042 E-mail: solutions@cintec.com Drawing Title:

NEW TERRACOTTA BLOCK INSTALLATION





CINTEC Structural Solutions
Tel: 1-410-761-0765

Tel: 1-410-761-0765 1-613-225-3381 Fax: 1-613-224-9042 E-mail: solutions@cintec.com Drawing Title:

NEW TERRACOTTA BLOCK INSTALLATION DETAIL





**CINTEC Structural Solutions** 

Tel: 1-410-761-0765 1-613-225-3381

Fax: 1-613-224-9042 E-mail: solutions@cintec.com Drawing Title:

**CINTEC ANCHOR** 





CINTEC Structural Solutions
Tel: 1-410-761-0765

1-613-225-3381 Fax: 1-613-224-9042 E-mail: solutions@cintec.com Drawing Title:

PANEL SUPPORT ANCHOR IN CONCRETE BLOCK







**CINTEC Structural Solutions** 

Tel: 1-410-761-0765 1-613-225-3381 Fax: 1-613-224-9042 E-mail: solutions@cintec.com Drawing Title:

PANEL SUPPORT ANCHOR IN CONCRETE BEAM



# CINTEC ANCHOR

- 10mm (3/8") THREADED ROD W/STD. END PLATE C/W WASHER AND NUT AS PER DETAIL
- OVERALL LENGTH 200mm (8")
- SOCKED LENGTH 160mm (6 1/4")
- OVERSIZED SOCK TO FIT 150mm (6") DIA. HOLE
- DRILL HOLE DIA. 25mm (1")



Engineered Grout Injection Anchors by:

**CINTEC Structural Solutions** 

Tel: 1-410-761-0765 1-613-225-3381 Fax: 1-613-224-9042

E-mail: solutions@cintec.com

Drawing Title:

**STONE ANCHORING DETAIL** 





**CINTEC Structural Solutions** 

Tel: 1-410-761-0765 1-613-225-3381 Fax: 1-613-224-9042 E-mail: solutions@cintec.com Drawing Title:

CINTEC ANCHOR TYPICAL DETAIL







**CINTEC Structural Solutions** 

Tel: 1-410-761-0765 1-613-225-3381 Fax: 1-613-224-9042 E-mail: solutions@cintec.com Drawing Title:

CINTEC ANCHOR TYPICAL DETAIL



- CINTEC ANCHOR:
  - 3/8