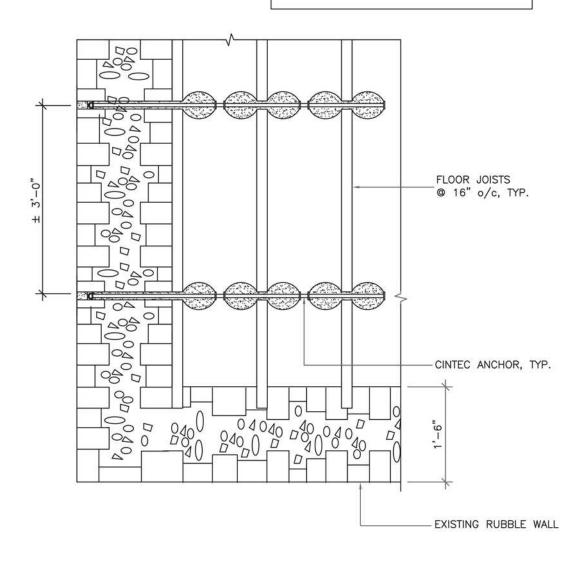

PROJECT DATA:
LOCATION:GENERIC
SUBSTRATE: STONE WOOD
ANCHOR TYPE: SRT WOOD
JOIST TIE
PRINCIPAL LOAD ( FORCES):
TENSION

FLOOR JOIST PARTIAL PLAN

Engineered Grout Injection Anchors by:

**CINTEC Structural Solutions** 

Tel: 1-410-761-0765 1-613-225-3381 Fax: 1-613-224-9042 E-mail: solutions@cintec.com Drawing Title:

CINTEC M10 STAINLESS STEEL ANCHOR

PROJECT DATA: LOCATION:GENERIC

SUBSTRATE: STONE WOOD ANCHOR TYPE: SRT WOOD

JOIST TIE

PRINCIPAL LOAD (FORCES):

**TENSION** 

Engineered Grout Injection Anchors by:

**CINTEC Structural Solutions** 

Tel: 1-410-761-0765 1-613-225-3381 Fax: 1-613-224-9042

Fax: 1-613-224-9042 E-mail: solutions@cintec.com Drawing Title:

CINTEC M10 STAINLESS STEEL ANCHOR

PROJECT DATA: LOCATION:GENERIC

SUBSTRATE: STONE WOOD ANCHOR TYPE: SRT WOOD

JOIST TIE

PRINCIPAL LOAD (FORCES):

TENSION

## FLOOR JOIST PARTIAL PLAN

Engineered Grout Injection Anchors by:

**CINTEC Structural Solutions** 

Tel: 1-410-761-0765 1-613-225-3381 Fax: 1-613-224-9042 E-mail: solutions@cintec.com Drawing Title:

CINTEC M10 STAINLESS STEEL ANCHOR

PROJECT DATA: LOCATION:GENERIC

SUBSTRATE: STONE WOOD ANCHOR TYPE: SRT WOOD

JOIST TIE

PRINCIPAL LOAD (FORCES):

**TENSION** 

**SECTION** 

Engineered Grout Injection Anchors by:

**CINTEC Structural Solutions** 

Tel: 1-410-761-0765 1-613-225-3381 Fax: 1-613-224-9042

Fax: 1-613-224-9042 E-mail: solutions@cintec.com Drawing Title:

CINTEC M10 STAINLESS STEEL ANCHOR

Cintec's approach to stabilizing a typical Historic Masonry Arch