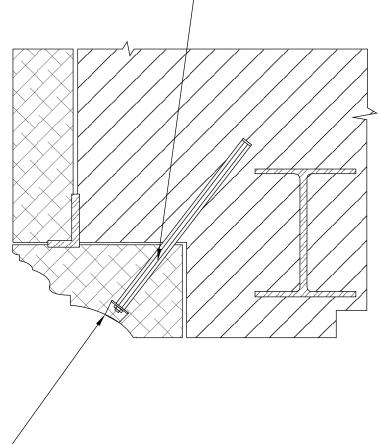

### ATTACHING MASONRY TO STEEL BEAM

ANCHOR LENGTH TO SUIT SITE CONDITIONS Client to confirm ALL lengths before ordering.

Engineered Grout Injection Anchors by:

**CINTEC Structural Solutions** 

Tel: 1-410-761-0765 1-613-225-3381 Fax: 1-613-224-9042 E-mail: solutions@cintec.com Drawing Title:

ATTACHING MASONRY TO STEEL BEAM