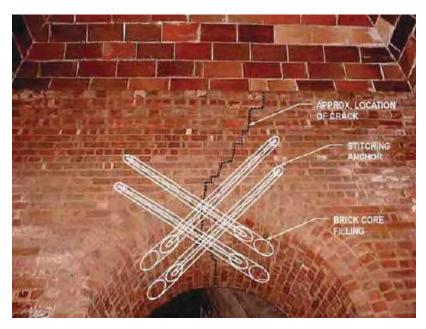

## Case 1: Cross Wythe Stitching Repair

Anchor specification 3/8" Ø hollow circular stainless steel CINTEC anchors with 3/4" Ø sock in 3/4" Ø hole. Plain ends. Anchor spacing: 12" cts. Around opening. Diamond 5 pattern elsewhere @ 36" cts.

Engineered Grout Injection Anchors by: **CINTEC Structural Solutions** 

Tel: 1-410-761-0765 1-613-225-3381 Fax: 1-613-224-9042 E-mail: solutions@cintec.com Drawing Title:

CROSS WYTHE STITCHING REPAIR

Photo 001 - Sept. 09, 2001