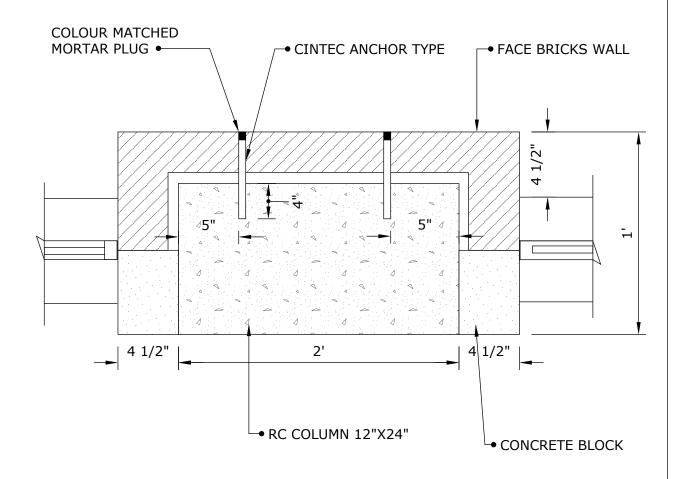

### CINTEC ANCHOR:

- 10x1 mm STAINLESS STEEL WALL TIE
- SOCK TO FIT 3/4" DIA. HOLE
- MINIMUM EMBEDMENT LENGTH IN SOLID CONCRETE 4"
- CLIENT TO CHECK TOTAL ANCHOR LENGTH PRIOR TO ORDERING
- FILL EXTERNAL FACE WITH COLOR MATCHED MORTAR PLUG

Engineered Grout Injection Anchors by:

CINTEC Structural Solutions
Tel: 1-410-761-0765

1-613-225-3381 Fax: 1-613-224-9042 E-mail: solutions@cintec.com Drawing Title:

WALL TIE ANCHOR TYPICAL COLUMN SECTION