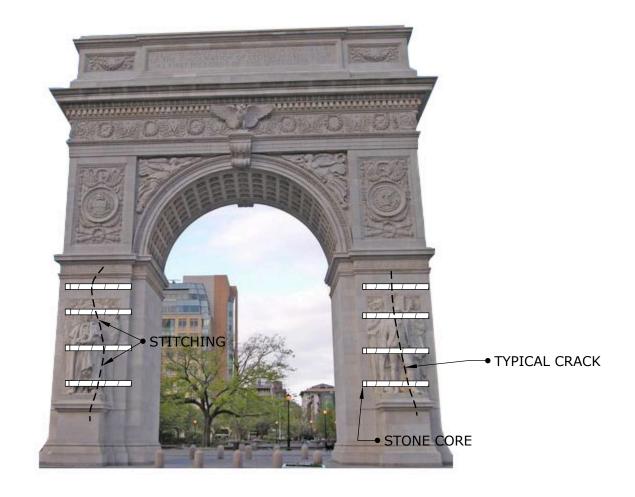

Tel: 1-410-761-0765 1-613-225-3381 Fax: 1-613-224-9042

Fax: 1-613-224-9042 E-mail: solutions@cintec.com Drawing Title:

CINTEC M10 STAINLESS STEEL ANCHOR

Cintec's approach to stabilizing a typical Historic Masonry Arch

## **Terms of Reference**

CINTEC was requested by the Client to recommend a solution for structural deficiencies in the Arch.

The Client provided photos of the arch in its as-found condition, taken September 09, 2001...

## The Problem

The load bearing structure of the arch displays typical symptoms of masonry deterioration. This includes visible cracking in main elements.

This damage was likely caused by deterioration of mortar joints, water infiltration, movements in foundations and settlement in the masonry core of the structure.

Good heritage conservation practice requires that minimum intervention in the structure should be the first guiding principle in selecting a preservation approach.

CINTEC proposes a solution that requires no or very limited replacement of the original masonry.

The solution involves stitching together of the deteriorated elements with stainless steel anchors encased in an injected grout retained in a fabric sock.

Dry diamond air-cooled drilling is used to create the holes for anchor insertion. This eliminates the need to pump additional water into the structure, which typically occurs with wet diamond drilling.