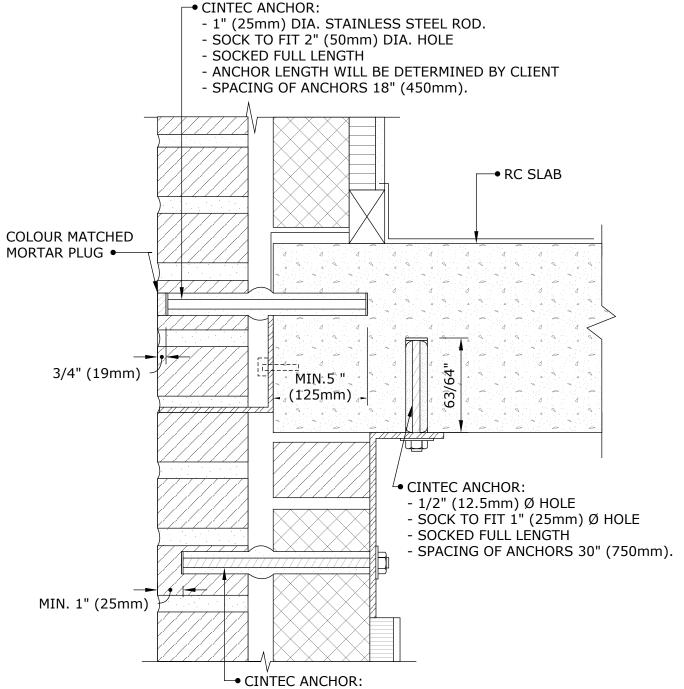

- 1" (25mm) DIA. STAINLESS STEEL ROD
- SOCK TO FIT 2" (50mm) DIA. HOLE
- ANCHOR LENGTH WILL BE DETERMINED IN FIELD
- SPACING OF ANCHORS 18" (450mm)

### NOTES:

- 1. ANCHORS TO BE INSTALLED @ 18" O/C AT EACH FLOOR LEVEL.
- 2. AT 18" O/C SPACING, 2 ANCHORS SHOULD BE INSTALLED BETWEEN EACH OF THE EXISTING 6" CLIP ANGELS.

Engineered Grout Injection Anchors by:

- 1" (25mm) DIA. STAINLESS STEEL ROD
- SOCK TO FIT 2" (50mm) DIA. HOLE
- ANCHOR LENGTH WILL BE DETERMINED IN FIELD
- SPACING OF ANCHORS 450mm

**CINTEC Structural Solutions** 

Tel: 1-410-761-0765 1-613-225-3381 Fax: 1-613-224-9042

E-mail: solutions@cintec.com

Drawing Title:

- 1" (25mm) DIA. STAINLESS STEEL ROD
- SOCK TO FIT 2" (50mm) DIA. HOLE
- ANCHOR LENGTH WILL BE DETERMINED IN FIELD
- SPACING OF ANCHORS 450mm

**CINTEC Structural Solutions** 

Tel: 1-410-761-0765 1-613-225-3381 Fax: 1-613-224-9042 E-mail: solutions@cintec.com Drawing Title:

CREATE "BELT COURSE" AROUDN BUILDING

- 5/8" (16mm) DIA. ST. ST. THREADED ROD.
- SOCK TO FIT 1 1/4" (30mm) DIA. HOLE
- SOCKED FULL LENGTH
- ANCHOR LENGTH WILL BE DETERMINED BY CLIENT
- SPACING OF ANCHORS 30" (750mm)