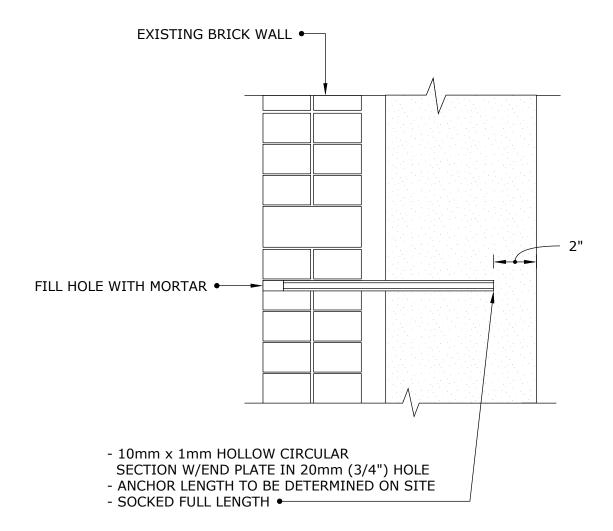

## Case 1: Cross Wythe Stitching Repair

Anchor specification 3/8" Ø hollow circular stainless steel CINTEC anchors with 3/4" Ø sock in 3/4" Ø hole. Plain ends. Anchor spacing: 12" cts. Around opening. Diamond 5 pattern elsewhere @ 36" cts.

Engineered Grout Injection Anchors by: **CINTEC Structural Solutions** 

Tel: 1-410-761-0765 1-613-225-3381 Fax: 1-613-224-9042 E-mail: solutions@cintec.com Drawing Title:

CROSS WYTHE STITCHING REPAIR

Photo 001 - Sept. 09, 2001