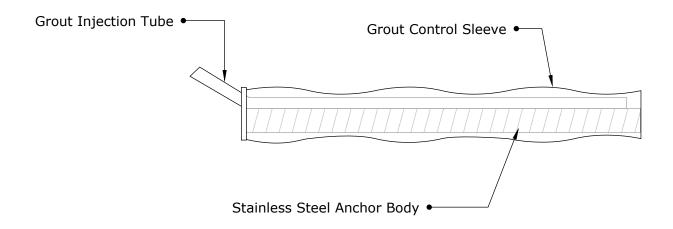

# CINTEC M10 - 3/8" STAINLESS STEEL ANCHOR Fully Socked

ANCHOR LENGTH TO SUIT SITE CONDITIONS Client to confirm ALL lengths before ordering.

| ANCHOR<br>BODY                                         | SOCK                                     | END CONDITION |
|--------------------------------------------------------|------------------------------------------|---------------|
| SS TYPE 304<br>3/8" - 10mm Dia Solid<br>Round Threaded | Full length of Anchor Body<br>1 1/4" Dia | PLAIN ENDS    |

Engineered Grout Injection Anchors by:

CINTEC Structural Solutions
Tel: 1-410-761-0765

1-613-225-3381 Fax: 1-613-224-9042 E-mail: solutions@cintec.com Drawing Title:

CINTEC M10 - 3/8" STAINLESS STEEL ANCHOR