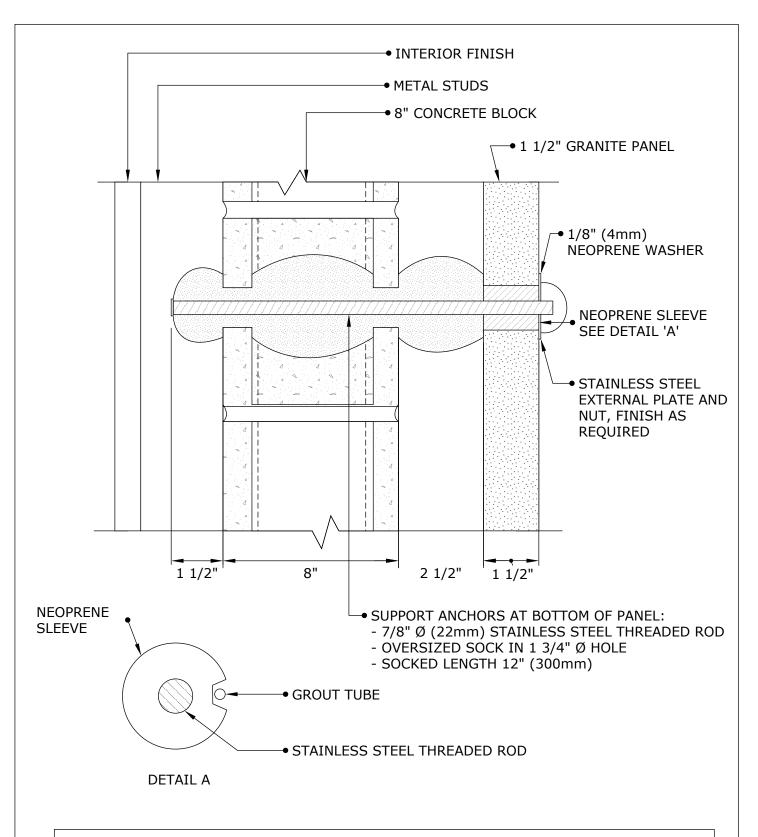

# CINTEC ANCHOR FOR ATTACHING THIN VENEER/MARBEL PANNELS TO MASONRY/STEEL FRAME BACK UP

#### **FINISHED HEAD**

Engineered Grout Injection Anchors by: **CINTEC Structural Solutions** 

Tel: 1-410-761-0765 1-613-225-3381

Fax: 1-613-224-9042 E-mail: solutions@cintec.com Drawing Title:

CINTEC FOR ATTACHING THIN VENEER/MARBEL PANNELS TO MASONRY/STEEL FRAME BACK UP

# CINTEC ANCHOR FOR ATTACHING THIN VENEER/ MARBLE PANNELS TO MASONRY/STEEL FRAME BACK UP

PROJECT NAME: MOSAIC ANCHORS
CLIENT: NEW YORK CITY SUBWAY
LOCATION: NEW YORK CITY - VARIOUS SUBWAY STATIONS

TYPE: MOSAIC ANCHORS NYC SUBWAY

Engineered Grout Injection Anchors by:

**CINTEC Structural Solutions** 

Tel: 1-410-761-0765 1-613-225-3381 Fax: 1-613-224-9042 E-mail: solutions@cintec.com Drawing Title:

CINTEC ANCHOR FOR ATTACHING THIN VENEER/MARBEL PANNELS TO MASONRY/STEEL FRAME BACK-UP