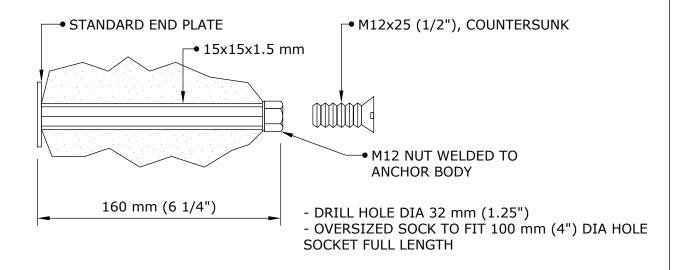

Engineered Grout Injection Anchors by:

**CINTEC Structural Solutions** 

Tel: 1-410-761-0765 1-613-225-3381 Fax: 1-613-224-9042 E-mail: solutions@cintec.com Drawing Title:

- DRILL HOLE DIA 50 mm (2")
- SOCK LENGTH 160 mm (6 1/4")
- OVERSIZED SOCK TO FIT 150 mm (6") DIA HOLE