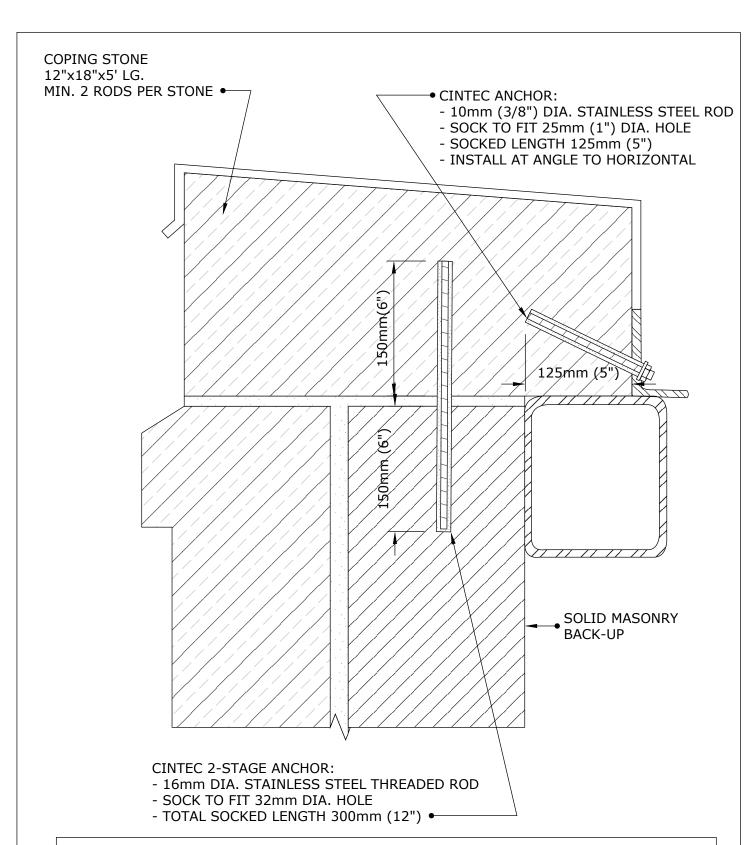

Drawing Title:

**ANCHORS** 

- 1. FOR ANCHOR DESCRIPTIONS SEE SK-08
- 2. CLIENT TO CHECK TOTAL ANCHOR LENGTH PRIOR TO ORDERING

Engineered Grout Injection Anchors by:

**CINTEC Structural Solutions** 

Tel: 1-410-761-0765 1-613-225-3381 Fax: 1-613-224-9042 E-mail: solutions@cintec.com Drawing Title:

COPING STONE ANCHORS

Engineered Grout Injection Anchors by: **CINTEC Structural Solutions** 

1-410-761-0765 Tel: 1-613-225-3381 Fax: 1-613-224-9042 E-mail: solutions@cintec.com Drawing Title:

**BRICK WALL TO WOOD** FLOOR DIAPHRAGM **STABILIZATION** 