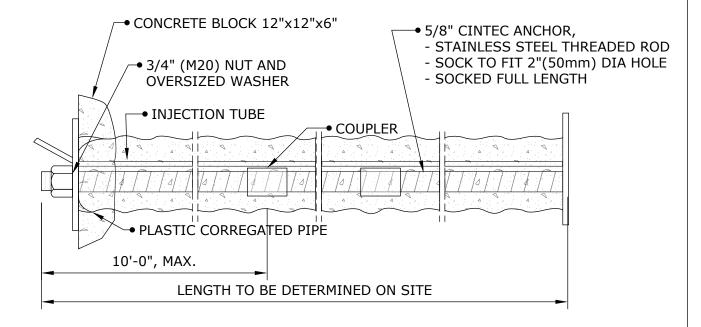

### M20 3/4" STAINLESS STEEL CINTEC ANCHOR

| ANCHOR BODY                 | SOCK                                                                                  | END CONDITION |
|-----------------------------|---------------------------------------------------------------------------------------|---------------|
| Grade 304 S/S 20mm 3/4" Dia | 2" or larger to suit site conditions as<br>directed by project Engineer/<br>Architect |               |

# ANCHOR LENGTH TO SUIT SITE CONDITIONS Client to confirm ALL lengths before ordering.

Engineered Grout Injection Anchors by:

**CINTEC Structural Solutions** 

Tel: 1-410-761-0765 1-613-225-3381 Fax: 1-613-224-9042 E-mail: solutions@cintec.com Drawing Title:

M20 3/4" STAINLESS STEEL CINTEC ANCHOR