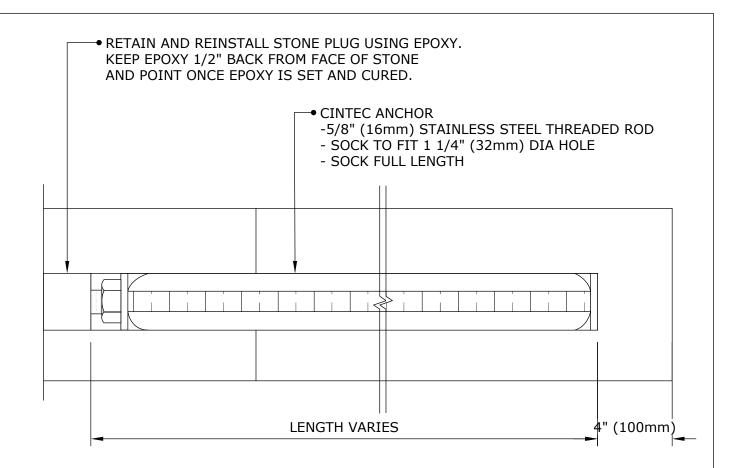

Tel: 1-410-761-0765 1-613-225-3381

Fax: 1-613-224-9042 E-mail: solutions@cintec.com Drawing Title:

**STONE REPAIR** 

Structural Reinforcement Anchor Systems

RETAIN AND REINSTALL STONE PLUG USING EPOXY.
 KEEP EPOXY 1/2" BACK FROM FACE OF STONE
 AND POINT ONCE EPOXY IS SET AND CURED.

CONSERVER ET REMPLACER LE BOUCHON DE PIERRE EN UTILISANT DE L'EPOXY. GARDER L'EPOXY 1/2" DE LA SURFACE EXTERIOR DE LA PIERRE ET REJOINTER UNE FOIS QUE L'EPOXY EST COMPLETEMENT CURÉ

Engineered Grout Injection Anchors by: