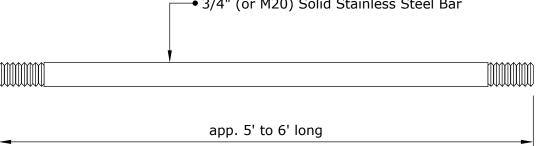

### M20 3/4" STAINLESS STEEL CINTEC ANCHOR

| ANCHOR BODY                 | SOCK                                                                                  | END CONDITION |
|-----------------------------|---------------------------------------------------------------------------------------|---------------|
| Grade 304 S/S 20mm 3/4" Dia | 2" or larger to suit site conditions as<br>directed by project Engineer/<br>Architect |               |