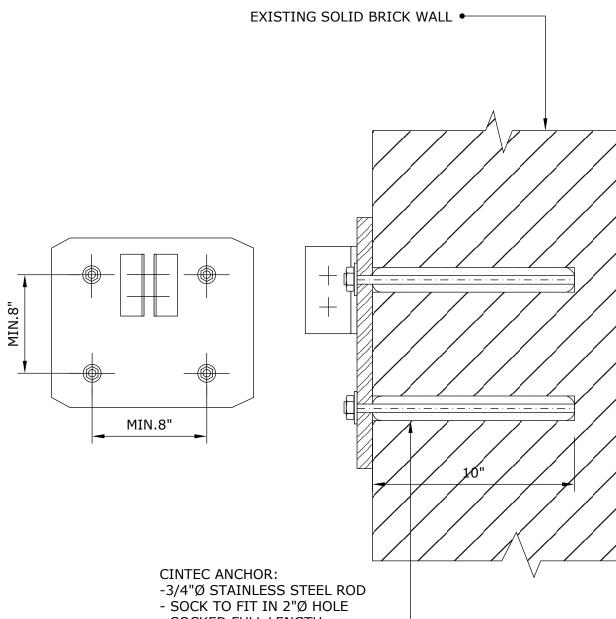

### ATTACHING MASONRY TO STEEL BEAM

ANCHOR LENGTH TO SUIT SITE CONDITIONS Client to confirm ALL lengths before ordering.

Engineered Grout Injection Anchors by:

**CINTEC Structural Solutions** 

Tel: 1-410-761-0765 1-613-225-3381 Fax: 1-613-224-9042 E-mail: solutions@cintec.com Drawing Title:

ATTACHING MASONRY TO STEEL BEAM