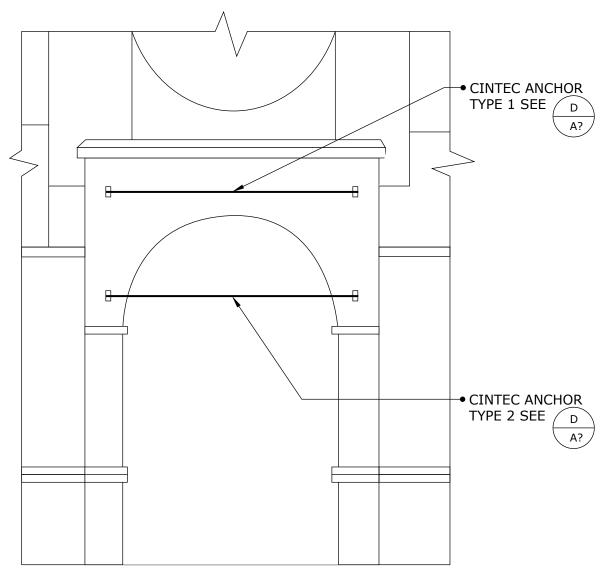

## Case 4: Arch stitching

Anchor specification:  $5/8" \varnothing$  solid threaded stainless steel CINTEC anchors with  $2" \varnothing$  sock in  $2" \varnothing$  hole. Plain ends. 4 anchors per arch.

Engineered Grout Injection Anchors by: **CINTEC Structural Solutions** 

Tel: 1-410-761-0765 1-613-225-3381

Fax: 1-613-224-9042 E-mail: solutions@cintec.com Drawing Title:

**ARCH STITCHING** 

Photo 004 - Sept. 09, 2001