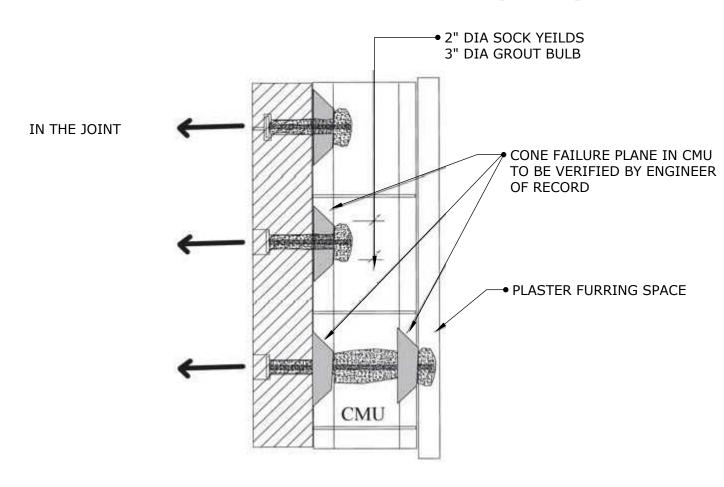

# CINTEC ANCHOR TO ATTACH BRICK/STONE TO HOLLOW MASONRY UNIT (CMU)

CINTEC ANCHOR TO ATTACH BRICK/STONE TO HOLLOW MASONRY UNIT