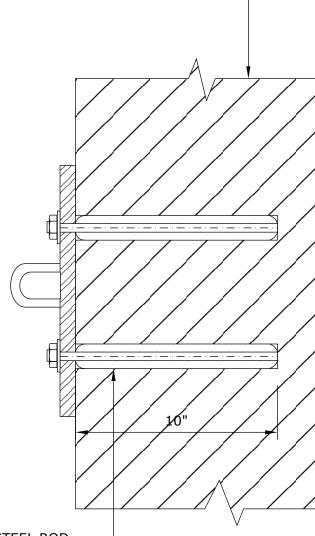

### ATTACHING MASONRY TO STEEL BEAM

ANCHOR LENGTH TO SUIT SITE CONDITIONS Client to confirm ALL lengths before ordering.

Engineered Grout Injection Anchors by:

**CINTEC Structural Solutions** 

Tel: 1-410-761-0765 1-613-225-3381 Fax: 1-613-224-9042 E-mail: solutions@cintec.com Drawing Title:

ATTACHING MASONRY TO STEEL BEAM