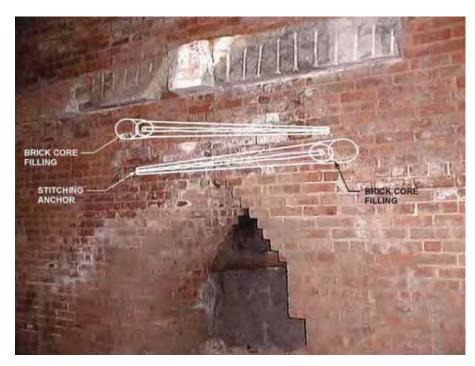

# Case 2: Brick Stitching Repair

Anchor specification 3/8"  $\emptyset$  hollow circular stainless steel CINTEC anchors with 3/4"  $\emptyset$  sock in 3/4"  $\emptyset$  hole. Plain ends. Anchor spacing: 16" cts.

Engineered Grout Injection Anchors by: **CINTEC Structural Solutions** 

Tel: 1-410-761-0765 1-613-225-3381 Fax: 1-613-224-9042 E-mail: solutions@cintec.com Drawing Title:

BRICK STITCHING REPAIR