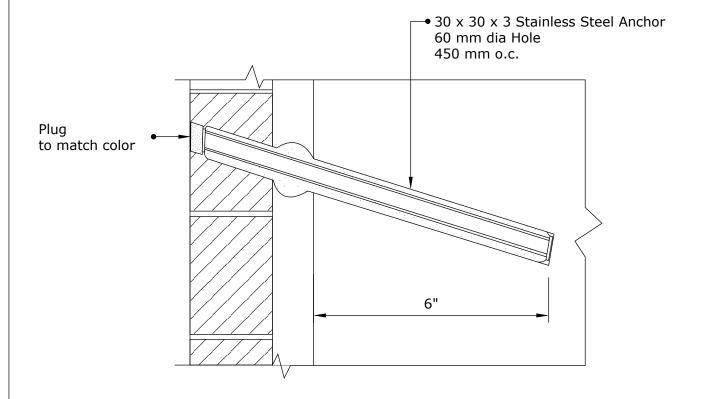

- 1" (25mm) DIA. STAINLESS STEEL ROD
- SOCK TO FIT 2" (50mm) DIA. HOLE
- ANCHOR LENGTH WILL BE DETERMINED IN FIELD
- SPACING OF ANCHORS 18" (450mm)

- 1" (25mm) DIA. STAINLESS STEEL ROD
- SOCK TO FIT 2" (50mm) DIA. HOLE
- ANCHOR LENGTH WILL BE DETERMINED IN FIELD
- SPACING OF ANCHORS 450mm

**CINTEC Structural Solutions** 

Tel: 1-410-761-0765 1-613-225-3381 Fax: 1-613-224-9042

E-mail: solutions@cintec.com

Drawing Title:

- 1" (25mm) DIA. STAINLESS STEEL ROD
- SOCK TO FIT 2" (50mm) DIA. HOLE
- ANCHOR LENGTH WILL BE DETERMINED IN FIELD
- SPACING OF ANCHORS 450mm

**CINTEC Structural Solutions** 