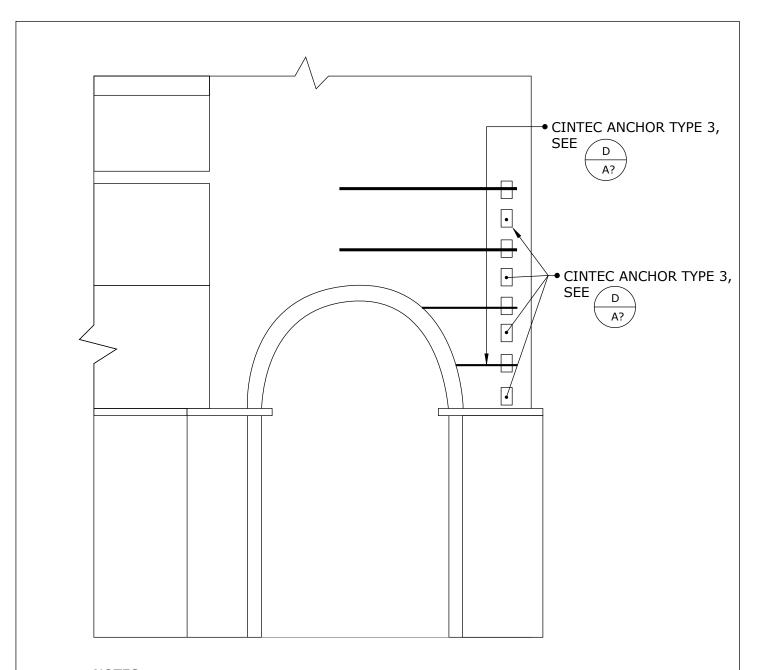

# Case 5: Arch Cross Stitching

Anchor specification: 5/8" Ø solid threaded stainless steel CINTEC anchors with 2" Ø sock in 2" Ø hole.

Install horizontally @ 20° to wall face.

2 or 4 anchors per arch.

Engineered Grout Injection Anchors by: **CINTEC Structural Solutions** 

Tel: 1-410-761-0765 1-613-225-3381 Fax: 1-613-224-9042

E-mail: solutions@cintec.com

Drawing Title:

**ARCH CROSS STITCHING** 