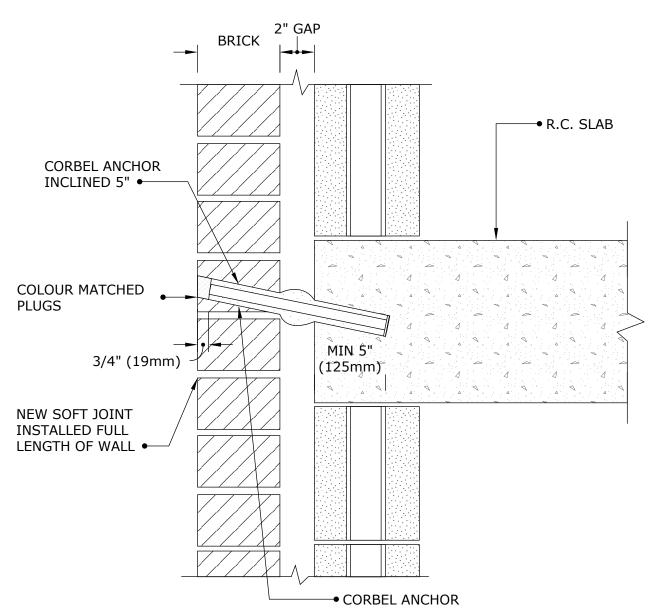

Tel: 1-410-761-0765 1-613-225-3381 Fax: 1-613-224-9042 E-mail: solutions@cintec.com Drawing Title:

**CORBEL ANCHOR DETAIL** 

Engineered Grout Injection Anchors by: **CINTEC Structural Solutions** 

1-410-761-0765 Tel: 1-613-225-3381 Fax: 1-613-224-9042 E-mail: solutions@cintec.com Drawing Title: