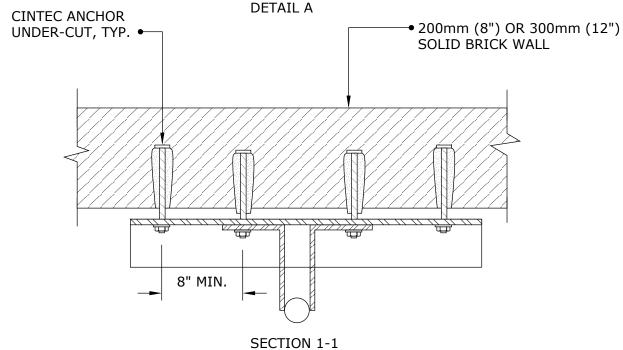

ONCRETE BLOCK







**CINTEC Structural Solutions** 

Tel: 1-410-761-0765 1-613-225-3381 Fax: 1-613-224-9042 E-mail: solutions@cintec.com Drawing Title:

PANEL SUPPORT ANCHOR IN CONCRETE BEAM



# CINTEC ANCHOR

- 10mm (3/8") THREADED ROD W/STD. END PLATE C/W WASHER AND NUT AS PER DETAIL
- OVERALL LENGTH 200mm (8")
- SOCKED LENGTH 160mm (6 1/4")
- OVERSIZED SOCK TO FIT 150mm (6") DIA. HOLE
- DRILL HOLE DIA. 25mm (1")



Engineered Grout Injection Anchors by:

**CINTEC Structural Solutions** 

Tel: 1-410-761-0765 1-613-225-3381 Fax: 1-613-224-9042

E-mail: solutions@cintec.com

Drawing Title:

**STONE ANCHORING DETAIL** 





**CINTEC Structural Solutions** 

Tel: 1-410-761-0765 1-613-225-3381 Fax: 1-613-224-9042 E-mail: solutions@cintec.com Drawing Title:

CINTEC ANCHOR TYPICAL DETAIL







**CINTEC Structural Solutions** 

Tel: 1-410-761-0765 1-613-225-3381 Fax: 1-613-224-9042 E-mail: solutions@cintec.com Drawing Title:

CINTEC ANCHOR TYPICAL DETAIL



- CINTEC ANCHOR:
  - 3/8" STAINLESS STEEL THREADED ROD
  - 1-3/4" FRONT WASHER AND NUT
  - 3/4" DIA. BACK PLATE
  - SOCKED FULL LENGTH
  - LENGTH TO BE DETERMINED ON SITE



**CINTEC Structural Solutions** 

Tel: 1-410-761-0765 1-613-225-3381 Fax: 1-613-224-9042

E-mail: solutions@cintec.com

Drawing Title:

**CINTEC ANCHOR** 



- SOCKED FULL LENGTH
- LENGTH TO BE DETERMINED ON SITE



1-410-761-0765 Tel: 1-613-225-3381

Fax: 1-613-224-9042 E-mail: solutions@cintec.com Drawing Title:

**CINTEC ANCHOR** 





EXISTING SOLID BRICK WALL •

CINTEC ANCHOR:

- -3/4"Ø STAINLESS STEEL ROD
- SOCK TO FIT IN 2"Ø HOLE
- SOCKED FULL L