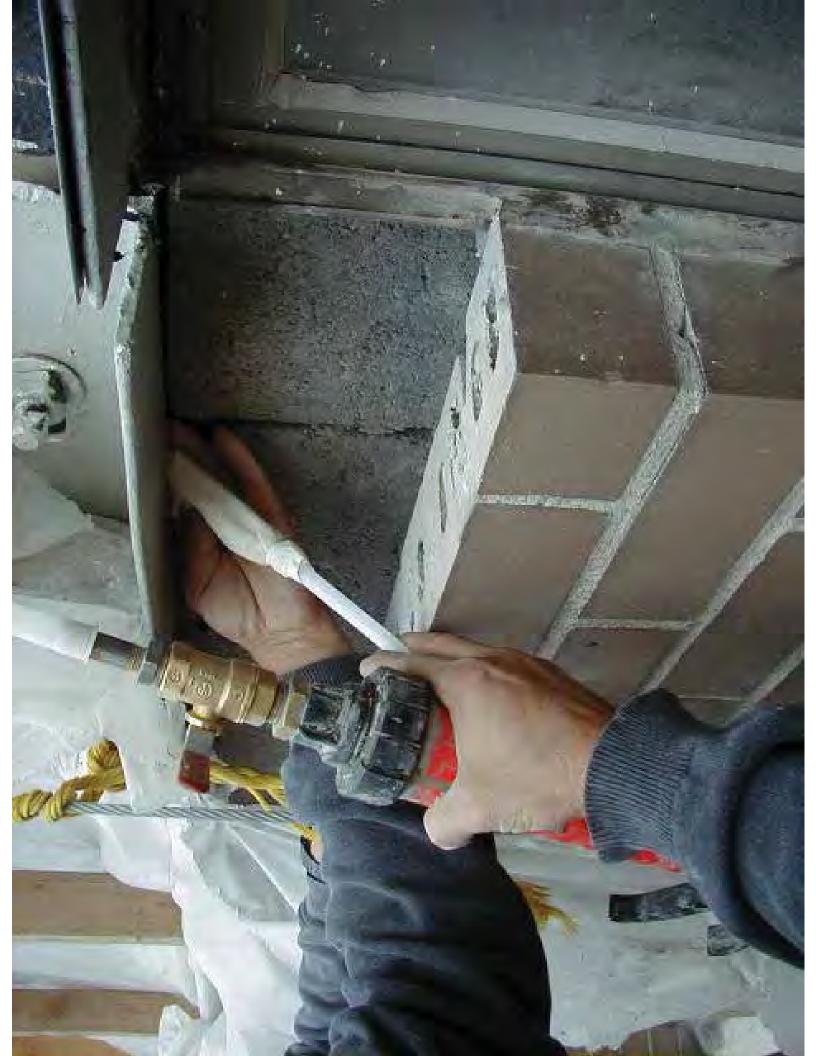

The solution involves stitching together of the deteriorated elements with stainless steel anchors encased in an injected grout retained in a fabric sock.

Dry diamond air-cooled drilling is used to create the holes for anchor insertion. This eliminates the need to pump additional water into the structure, which typically occurs with wet diamond drilling.