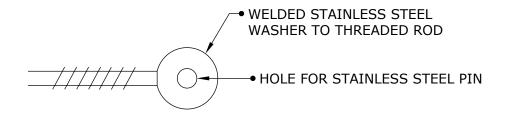

### CINTEC ANCHOR TYPE RAC STITCHING ANCHOR

| ANCHOR<br>BODY                               | SOCK                                      | END CONDITION |
|----------------------------------------------|-------------------------------------------|---------------|
| SS TYPE 304<br>3/8" DIA. CHS<br>HOLLOW ROUND | FULL LENGTH OF ANCHOR<br>BODY<br>Dia 3/4" | PLAIN ENDS    |

CINTEC ANCHOR TYPE RAC, STITCHING ANCHOR

### **CINTEC ANCHOR TYPE RAC**

| ANCHOR<br>BODY                            | SOCK                                          | END CONDITION  |
|-------------------------------------------|-----------------------------------------------|----------------|
| SS TYPE 304 3/8" DIA. CHS<br>HOLLOW ROUND | Sock length to suit site conditions 3/4" DIA. | 2" Front Plate |

CINTEC ANCHOR TYPE RAC