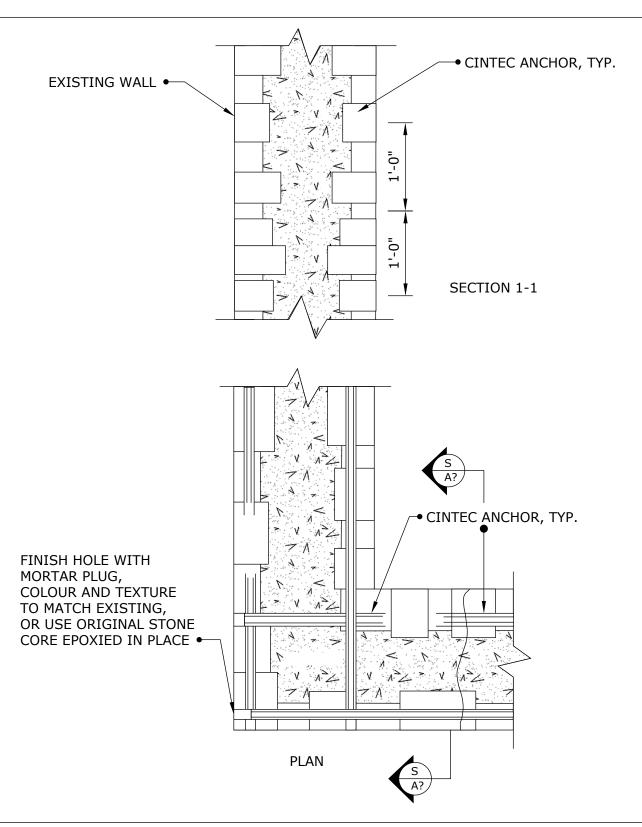

### NOTES:

- REMOVE CAREFULLY OUTSIDE STONES AT ANCHOR LOCATION AND DRILL HOLE THROUGH THE WALL
- MAKE RECESS (COUNTER SINK) IN BRICK BACKUP (RUBBLE CORE) FOR STAINLESS STEEL PLATE, WASHER AND NUT IN ORDER TO MINIMIZE STONE CUTTING
- CUT OUT BACK OF STONE IF NECESSARY
- INSERT CINTEC ANCHOR AND GROUT IT
- INSTALL STAINLESS STEEL PLATE, WASHER, AND NUT
- GROUT BEHIND THE PLATE WITH NON-SHRINK GROUT
- REINSTALL OUTSIDE STONES