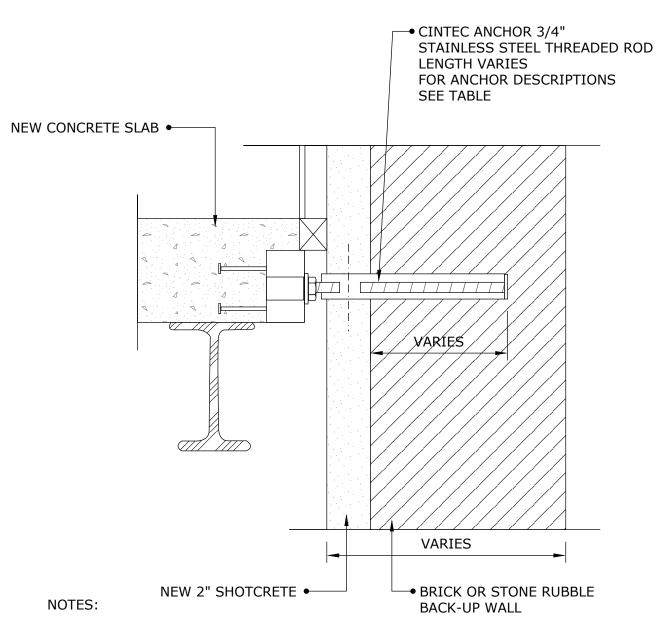

### ATTACHING MASONRY TO STEEL BEAM

ANCHOR LENGTH TO SUIT SITE CONDITIONS Client to confirm ALL lengths before ordering.

Engineered Grout Injection Anchors by:

**CINTEC Structural Solutions** 

Tel: 1-410-761-0765 1-613-225-3381 Fax: 1-613-224-9042 E-mail: solutions@cintec.com Drawing Title:

ATTACHING MASONRY TO STEEL BEAM