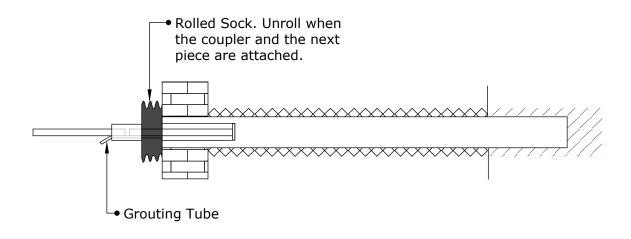

# After Grouting

Engineered Grout Injection Anchors by: **CINTEC Structural Solutions** 

Tel: 1-410-761-0765 1-613-225-3381 Fax: 1-613-224-9042 E-mail: solutions@cintec.com Drawing Title:

CINTEC COUPLING ROCK ANCHOR THREE PIECE STEP