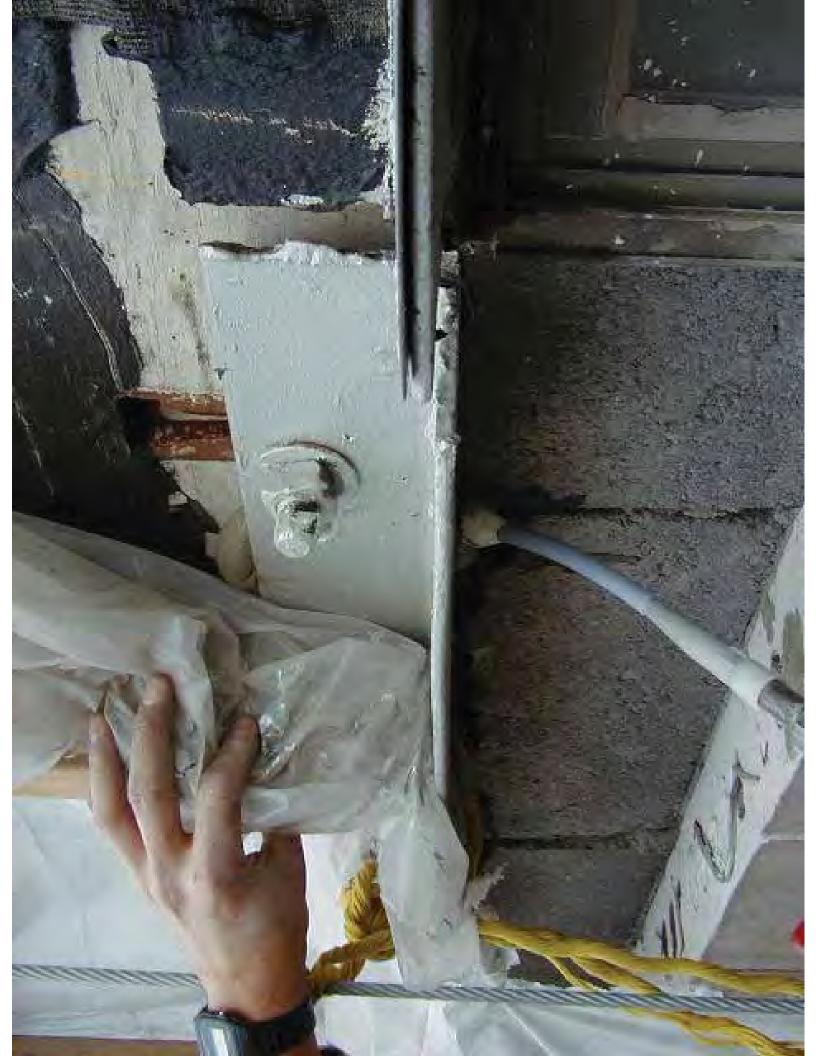

### ATTACHING MASONRY TO STEEL BEAM

ANCHOR LENGTH TO SUIT SITE CONDITIONS Client to confirm ALL lengths before ordering.

Engineered Grout Injection Anchors by:

**CINTEC Structural Solutions** 

Tel: 1-410-761-0765 1-613-225-3381 Fax: 1-613-224-9042 E-mail: solutions@cintec.com Drawing Title:

ATTACHING MASONRY TO STEEL BEAM