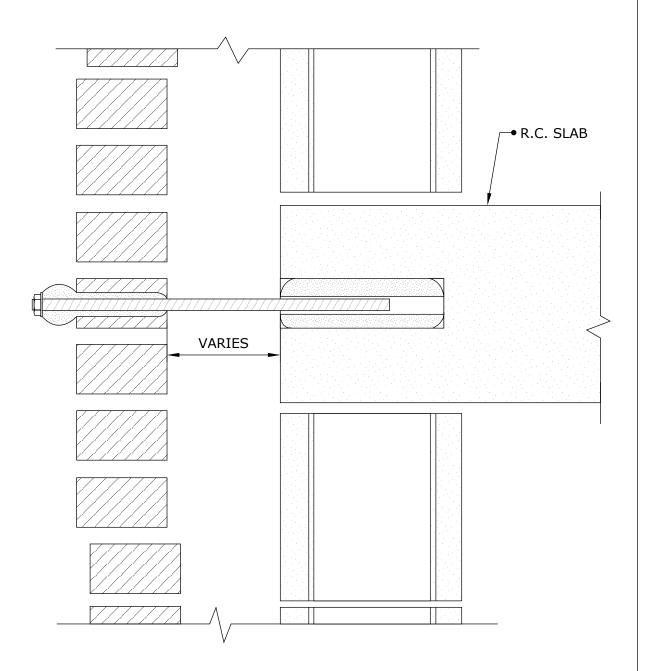

### ATTACHING MASONRY TO STEEL BEAM

ANCHOR LENGTH TO SUIT SITE CONDITIONS Client to confirm ALL lengths before ordering.

Engineered Grout Injection Anchors by:

**CINTEC Structural Solutions** 

Tel: 1-410-761-0765 1-613-225-3381 Fax: 1-613-224-9042 E-mail: solutions@cintec.com Drawing Title:

ATTACHING MASONRY TO STEEL BEAM