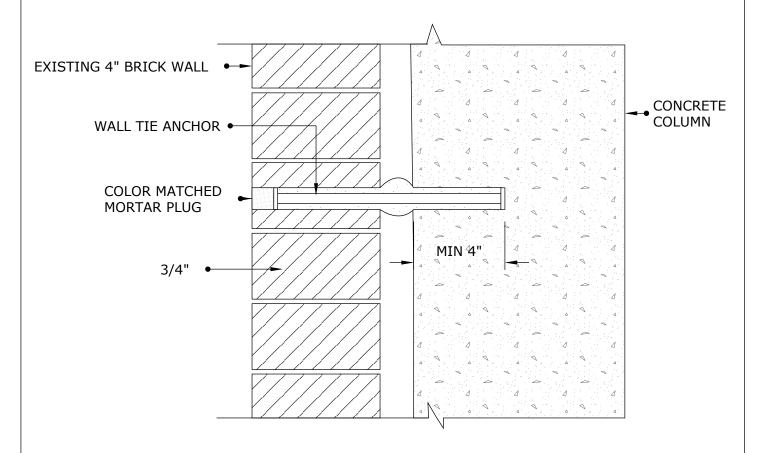

## CINTEC ANCHOR:

- 10x1 mm STAINLESS STEEL WALL TIE, IN DIAMOND PAT
- SOCK TO FIT 3/4" DIA. HOLE
- MINIMUM EMBEDMENT LENGTH IN SOLID CONCRETE 4"
- CLIENT TO CHECK TOTAL ANCHOR LENGTH PRIOR TO ORDERING
- FILL EXTERNAL FACE WITH COLOR MATCHED MORTAR PLUG

Engineered Grout Injection Anchors by: **CINTEC Structural Solutions** 

Tel: 1-410-761-0765 1-613-225-3381 Fax: 1-613-224-9042

Fax: 1-613-224-9042 E-mail: solutions@cintec.com Drawing Title:

WALL TIE ANCHOR BRICK STABILIZATION