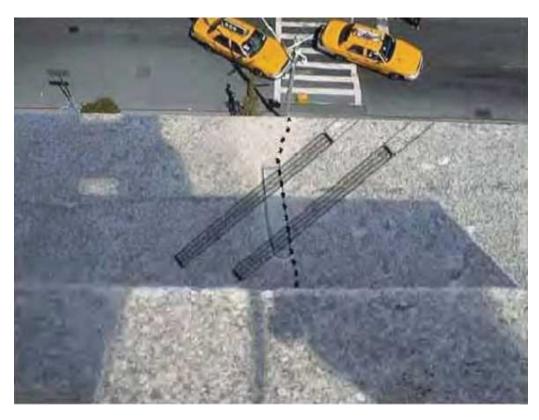

# CINTEC ANCHOR FOR ATTACHING THIN VENEER/ MARBLE PANNELS TO MASONRY/STEEL FRAME BACK UP

PROJECT NAME: MOSAIC ANCHORS
CLIENT: NEW YORK CITY SUBWAY
LOCATION: NEW YORK CITY - VARIOUS SUBWAY STATIONS

TYPE: MOSAIC ANCHORS NYC SUBWAY