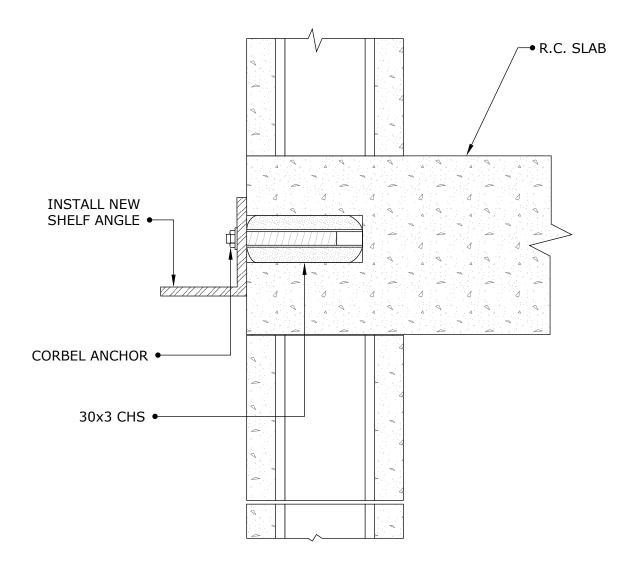

Tel: 1-410-761-0765 1-613-225-3381 Fax: 1-613-224-9042 E-mail: solutions@cintec.com Drawing Title:

MASONRY STABILIZATION CORBEL ANCHOR

**CINTEC Structural Solutions** 

Tel: 1-410-761-0765 1-613-225-3381 Fax: 1-613-224-9042