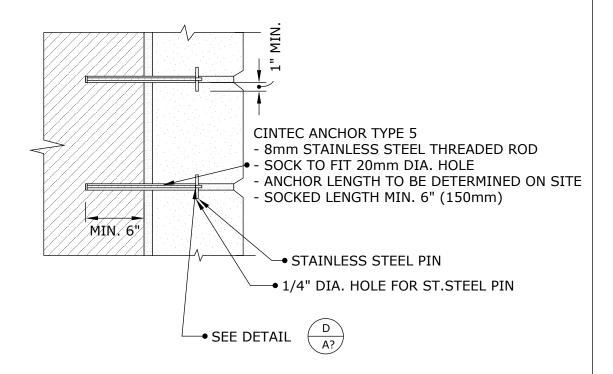

# Case 6: Stone Repair

Anchor specification: 3/8" Ø hollow circular stainless steel CINTEC anchors with 3/4" Ø sock in 3/4" Ø hole.
Install horizontally @ 20° to wall face.
2 anchors per crack.

Engineered Grout Injection Anchors by: **CINTEC Structural Solutions** 

Tel: 1-410-761-0765 1-613-225-3381

Fax: 1-613-224-9042 E-mail: solutions@cintec.com Drawing Title:

**STONE REPAIR** 

Structural Reinforcement Anchor Systems

RETAIN AND REINSTALL STONE PLUG USING EPOXY.
 KEEP EPOXY 1/2" BACK FROM FACE OF STONE
 AND POINT ONCE EPOXY IS SET AND CURED.