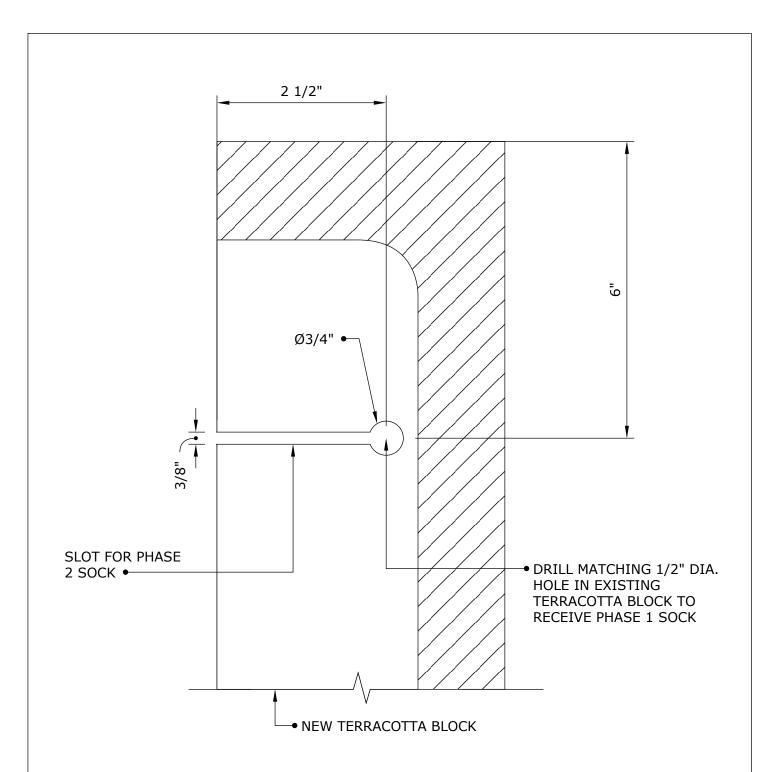

Tel: 1-410-761-0765 1-613-225-3381 Fax: 1-613-224-9042 E-mail: solutions@cintec.com Drawing Title:

NEW TERRACOTTA BLOCK INSTALLATION

CINTEC Structural Solutions
Tel: 1-410-761-0765

Tel: 1-410-761-0765 1-613-225-3381 Fax: 1-613-224-9042 E-mail: solutions@cintec.com Drawing Title:

NEW TERRACOTTA BLOCK INSTALLATION DETAIL

**CINTEC Structural Solutions** 

Tel: 1-410-761-0765 1-613-225-3381

Fax: 1-613-224-9042 E-mail: solutions@cintec.com Drawing Title:

**CINTEC ANCHOR** 

CINTEC Structural Solutions
Tel: 1-410-761-0765