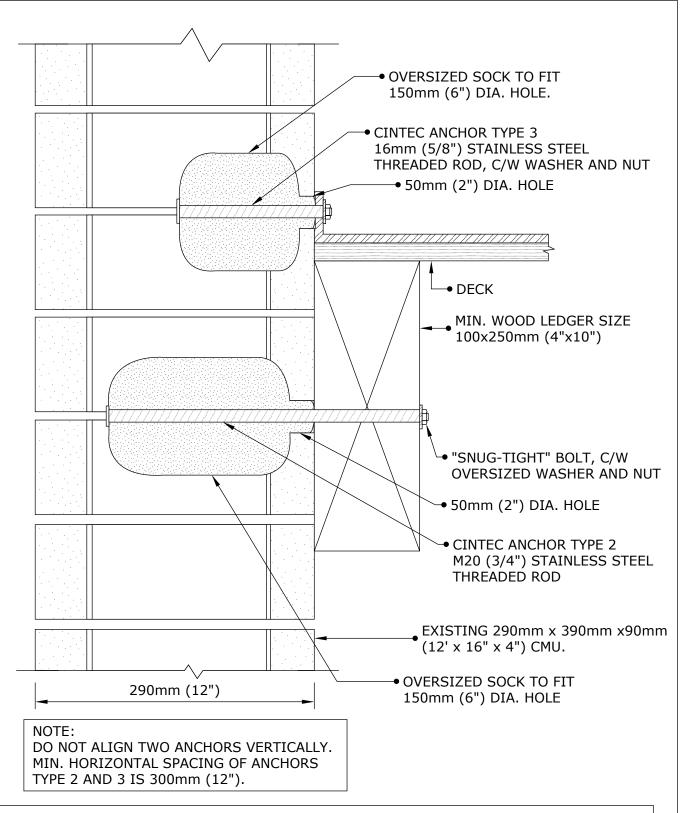

### ATTACHING MASONRY TO STEEL BEAM

ANCHOR LENGTH TO SUIT SITE CONDITIONS Client to confirm ALL lengths before ordering.

Engineered Grout Injection Anchors by:

**CINTEC Structural Solutions** 

Tel: 1-410-761-0765 1-613-225-3381 Fax: 1-613-224-9042 E-mail: solutions@cintec.com Drawing Title:

ATTACHING MASONRY TO STEEL BEAM