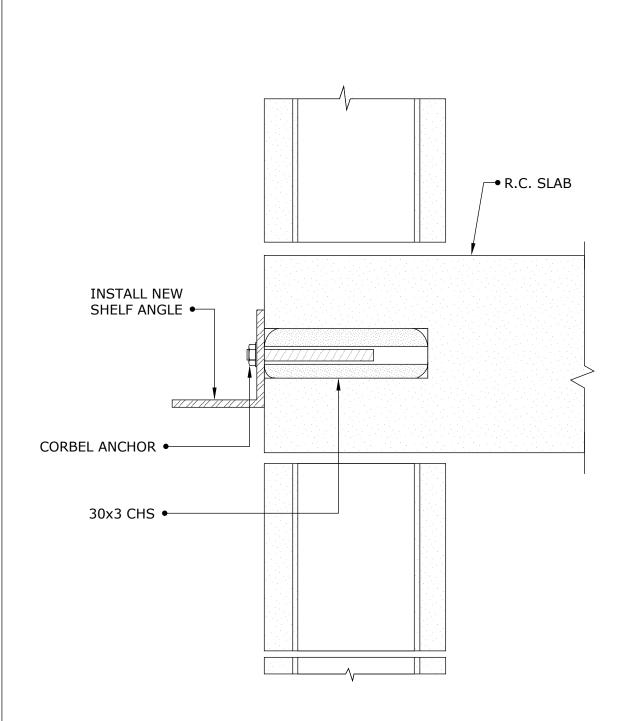

Tel: 1-410-761-0765 1-613-225-3381 Fax: 1-613-224-9042 E-mail: solutions@cintec.com Drawing Title:

**CORBEL ANCHOR DETAIL** 

Engineered Grout Injection Anchors by: **CINTEC Structural Solutions** 

1-410-761-0765 Tel: 1-613-225-3381 Fax: 1-613-224-9042 E-mail: solutions@cintec.com Drawing Title:

Tel: 1-410-761-0765 1-613-225-3381 Fax: 1-613-224-9042 E-mail: solutions@cintec.com Drawing Title:

MASONRY STABILIZATION CORBEL ANCHOR

**CINTEC Structural Solutions** 

Tel: 1-410-761-0765 1-613-225-3381 Fax: 1-613-224-9042