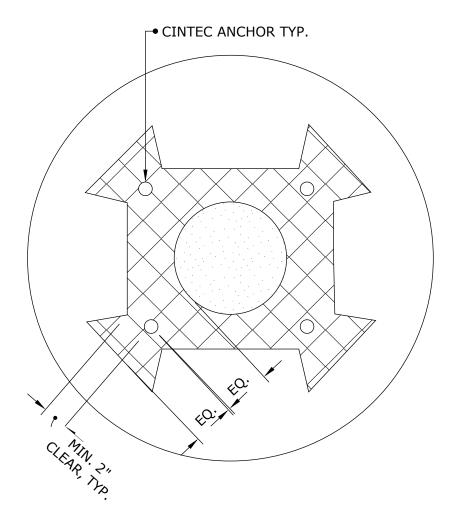

### **CINTEC ANTI ROTATION PILLOW**

3" WIDE X 6" LONG CINTEC ANTI-ROTATION **PILLOW** INJECT WITH PRESSTEC GROUT BY CINTEC PILLOW TO BE PLACED BETWEEN EXISTING ANCHORS • **EXISTING SHELF ANGLE** AND ANCHORS ←

Engineered Grout Injection Anchors by:

**CINTEC Structural Solutions** 

Tel: 1-410-761-0765 1-613-225-3381 Fax: 1-613-224-9042 E-mail: solutions@cintec.com Drawing Title:

CINTEC ANTI ROTATION PILLOW

PROJECT DATA: LOCATION: GENERIC SUBSTRATE: BRICK WOOD ANCHOR TYPE: SRT STONE PRINCIPAL LOAD (FORCES):