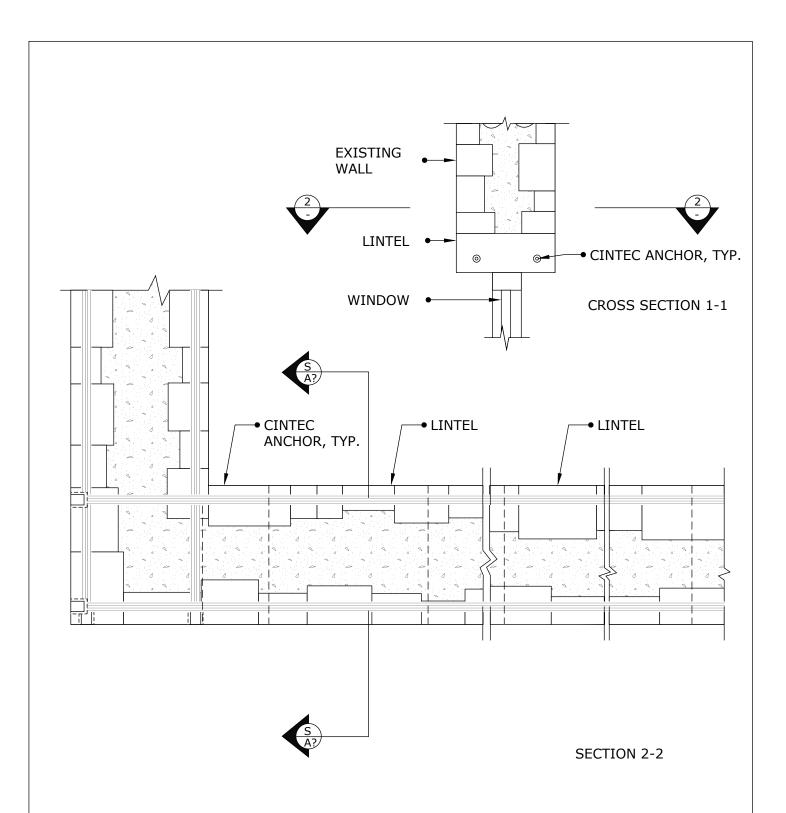

# CINTEC ANCHOR:

- STAINLESS STEEL THREADED ROD
- SOCK TO FIT
- SOCK FULL LENGTH
- OVERSIZED WASHER ●

Engineered Grout Injection Anchors by:

**CINTEC Structural Solutions** 

Tel: 1-410-761-0765 1-613-225-3381 Fax: 1-613-224-9042

E-mail: solutions@cintec.com

Drawing Title:

**LINTEL ANCHORS** 

#### CINTEC ANCHOR:

- STAINLESS STEEL THREADED ROD
- SOCK TO FIT
- SOCK FULL LENGTH
- OVERSIZED WASHER •

→ RETAIN AND REINSTALL MARBLE PLUG USING EPOXY, OR USING MORTAR PLUG TO MATCH EXISTING MARBLE. KEEP EPOXY 1/2" BACK FROM FACE OF MARBLE AND POINT ONCE EPOXY IS SET AND CURED.

Engineered Grout Injection Anchors by:

CINTEC Structural Solutions
Tel: 1-410-761-0765

1-613-225-3381 Fax: 1-613-224-9042 E-mail: solutions@cintec.com Drawing Title:

**LINTEL ANCHORS** 

1-410-761-0765 Tel: 1-613-225-3381 Fax: 1-613-224-9042 E-mail: solutions@cintec.com Drawing Title: