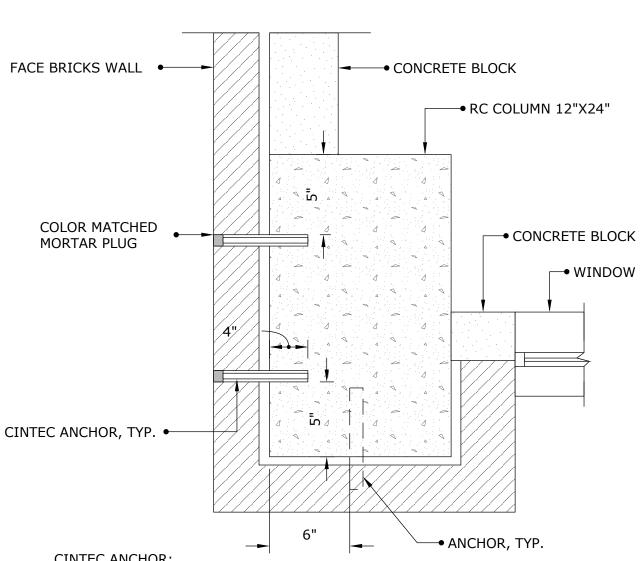

## CINTEC ANCHOR:

- 10x1 mm STAINLESS STEEL WALL TIE
- SOCK TO FIT 3/4" DIA. HOLE
- MINIMUM EMBEDMENT LENGTH IN SOLID CONCRETE 4"
- CLIENT TO CHECK TOTAL ANCHOR LENGTH PRIOR TO ORDERING
- FILL EXTERNAL FACE WITH COLOR MATCHED MORTAR PLUG

Engineered Grout Injection Anchors by:

**CINTEC Structural Solutions** 

Tel: 1-410-761-0765 1-613-225-3381 Fax: 1-613-224-9042 E-mail: solutions@cintec.com Drawing Title:

**WALL TIE ANCHOR CORNER COLUMN SECTION** 