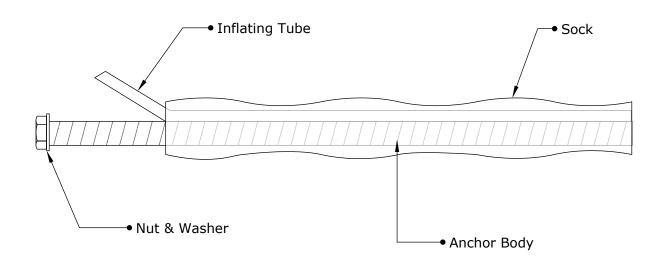

All CINTEC anchors are comprised of a structural member surrounded by a fabric sleeve into which Presstec grout is injected. Stainless steel sizes/sections & lengths, sleeve sizes & end conditions vary in accordance with specific design.