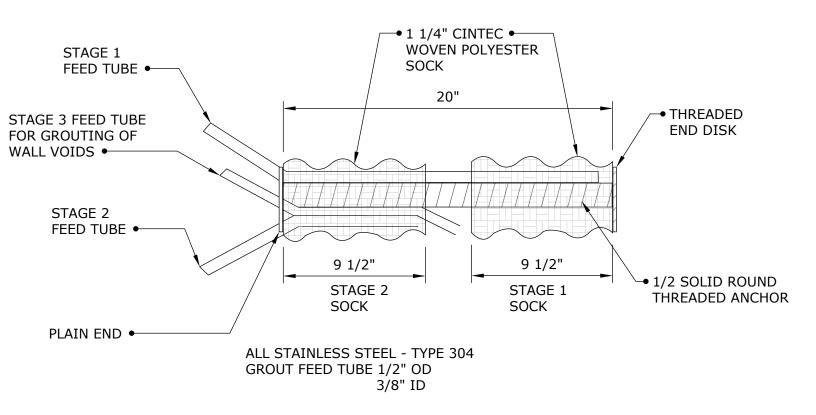

### **CINTEC 2 STAGE M12 1/2" DIA STAINLESS STEEL ANCHOR**

ANCHOR LENGTH TO SUIT SITE CONDITIONS Client to confirm ALL lengths before ordering.

Engineered Grout Injection Anchors by:

**CINTEC Structural Solutions** 

Tel: 1-410-761-0765 1-613-225-3381 Fax: 1-613-224-9042 E-mail: solutions@cintec.com Drawing Title:

CINTEC 2 STAGE M12 1/2" DIA STAINLESS STEEL ANCHOR