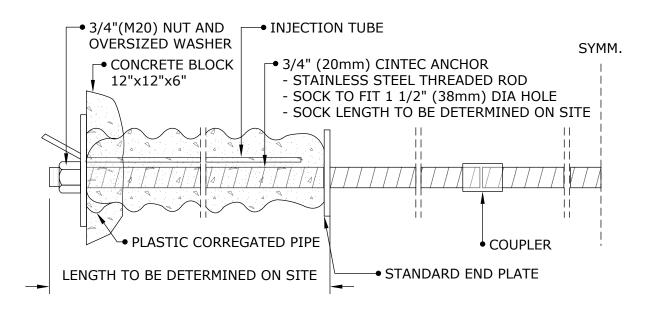

### M20 3/4" STAINLESS STEEL CINTEC ANCHOR

| ANCHOR BODY                 | SOCK                                                                                  | END CONDITION |
|-----------------------------|---------------------------------------------------------------------------------------|---------------|
| Grade 304 S/S 20mm 3/4" Dia | 2" or larger to suit site conditions as<br>directed by project Engineer/<br>Architect |               |

# ANCHOR LENGTH TO SUIT SITE CONDITIONS Client to confirm ALL lengths before ordering.

Engineered Grout Injection Anchors by:

**CINTEC Structural Solutions** 

Tel: 1-410-761-0765 1-613-225-3381 Fax: 1-613-224-9042 E-mail: solutions@cintec.com Drawing Title:

M20 3/4" STAINLESS STEEL CINTEC ANCHOR