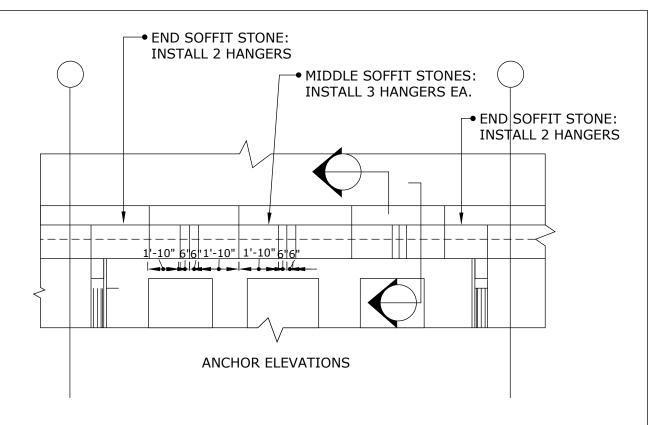

- 3/4" DIA. STAINLESS STEEL THREADED ROD IN 3/4"Ø HOLE
- LENGTH OF HANGER TO BE DETERMINED IN FIELD
- INSTALL 1 3/4"Ø MIN. WASHER IN 2" DIA. HOLE AT UNDERSIDE OF SOFFIT STONE.
- INSTALL DOUBLE WASHER UNDER NUT USE OVERSIZED WASHER AT BOTTOM
- PATCH UNDERSIDE OF SOFFIT WITH COLOUR MATCHED JAHN PLUG.

- 1. ENSURE ALL SOFFIT STONES ARE SHORED PRIOR TO THE COMMENCEMENT OF ANY WORK.
- 2. NOTE EXISTING STEEL BEAM DATES TO APPROX. 1935.
- 3. GRIND LOOSE RUST OFF EXISTING BEAM BOTTOM ANGLE WITH RIE WHEEL TREAT EXISTING EXPOSED STEEL AND NEW ANGLE BRACKETS WITH RUST CONVERTER (BLUE STEEL)
- 4. FOR HANGER LOCATIONS, SEEK SK-

Engineered Grout Injection Anchors by:

**CINTEC Structural Solutions** 

Tel: 1-410-761-0765 1-613-225-3381 Fax: 1-613-224-9042 E-mail: solutions@cintec.com Drawing Title:

SOFFIT STONE SUPPORTS AND REPAIR ANCHORS