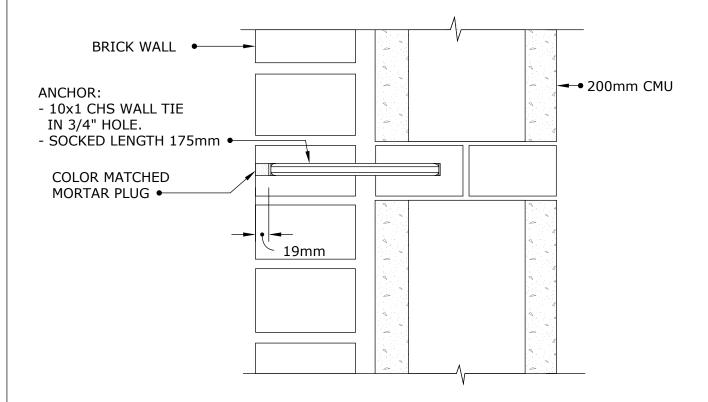

### CINTEC ANCHOR:

- 10x1 mm STAINLESS STEEL WALL TIE
- SOCK TO FIT 3/4" DIA. HOLE
- MINIMUM EMBEDMENT LENGTH IN SOLID CONCRETE 4"
- CLIENT TO CHECK TOTAL ANCHOR LENGTH PRIOR TO ORDERING
- FILL EXTERNAL FACE WITH COLOR MATCHED MORTAR PLUG

Engineered Grout Injection Anchors by:

CINTEC Structural Solutions
Tel: 1-410-761-0765

1-613-225-3381 Fax: 1-613-224-9042 E-mail: solutions@cintec.com Drawing Title:

WALL TIE ANCHOR TYPICAL COLUMN SECTION