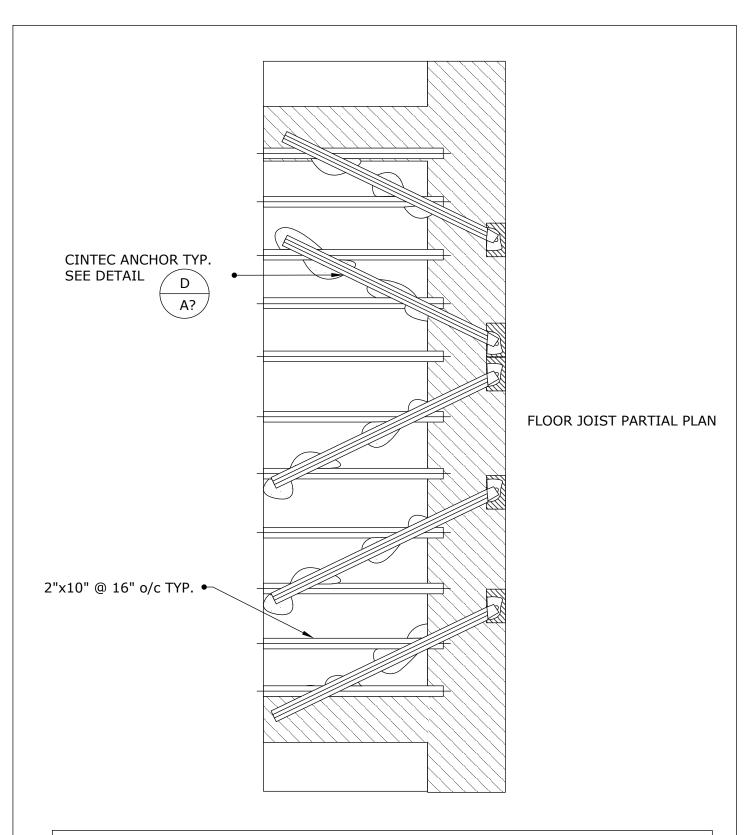

PROJECT DATA:
LOCATION:GENERIC
SUBSTRATE: STONE WOOD
ANCHOR TYPE: SRT WOOD
JOIST TIE
PRINCIPAL LOAD ( FORCES):
TENSION

FLOOR JOIST PARTIAL PLAN

Engineered Grout Injection Anchors by:

**CINTEC Structural Solutions** 

## FLOOR JOIST PARTIAL PLAN

Engineered Grout Injection Anchors by:

**CINTEC Structural Solutions** 

Tel: 1-410-761-0765 1-613-225-3381 Fax: 1-613-224-9042 E-mail: solutions@cintec.com Drawing Title:

CINTEC M10 STAINLESS STEEL ANCHOR