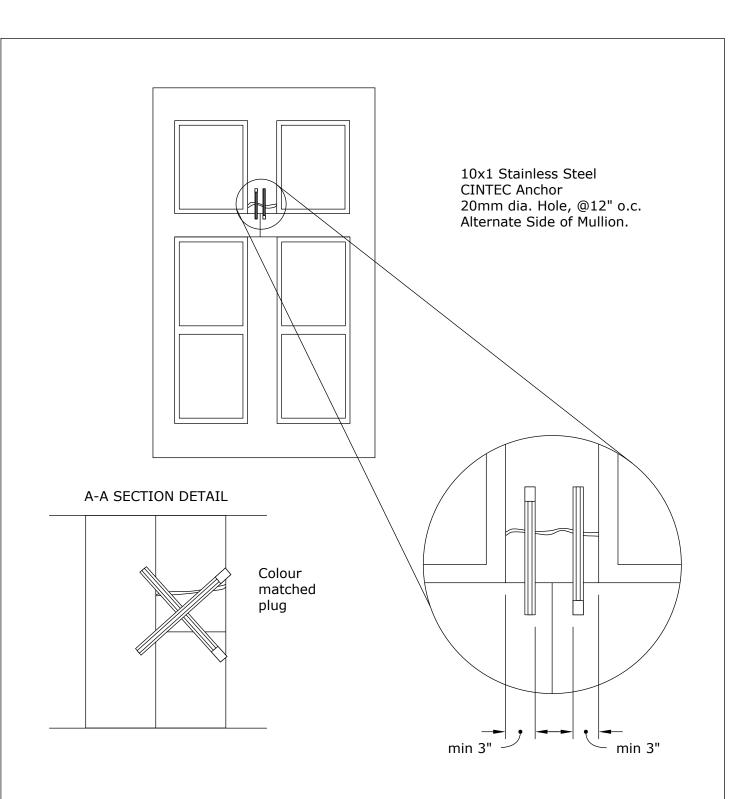

E-mail: solutions@cintec.com

Drawing Title:

**MULLION STITCHING DESIGN** 

**CINTEC Structural Solutions** 

1-410-761-0765 Tel: 1-613-225-3381 Fax: 1-613-224-9042 Drawing Title:

**CRACKS AT WINDOW STITCHING** 