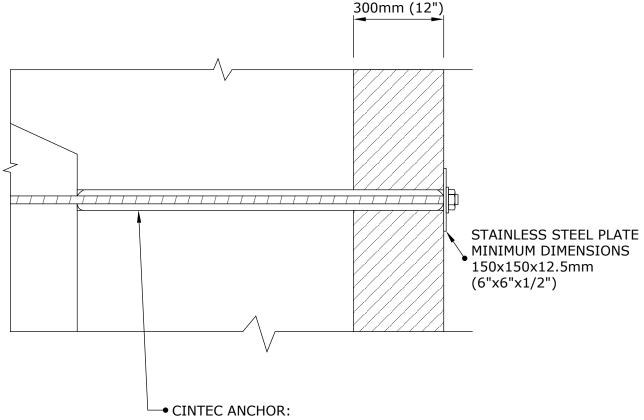

## Case 3:

Stone Corner Stitching Repair Anchor specification: 3/4" Ø solid threaded steel CINTEC anchors with 2 1/2" Ø sock in 2 1/2' Ø hole 30" past crack. Plain ends. Anchor spacing: 48" cts. vertical.

Engineered Grout Injection Anchors by:

**CINTEC Structural Solutions** 1-410-761-0765 Tel:

1-613-225-3381 Fax: 1-613-224-9042 E-mail: solutions@cintec.com Drawing Title:

**STONE CORNER** STITCHING REPAIR