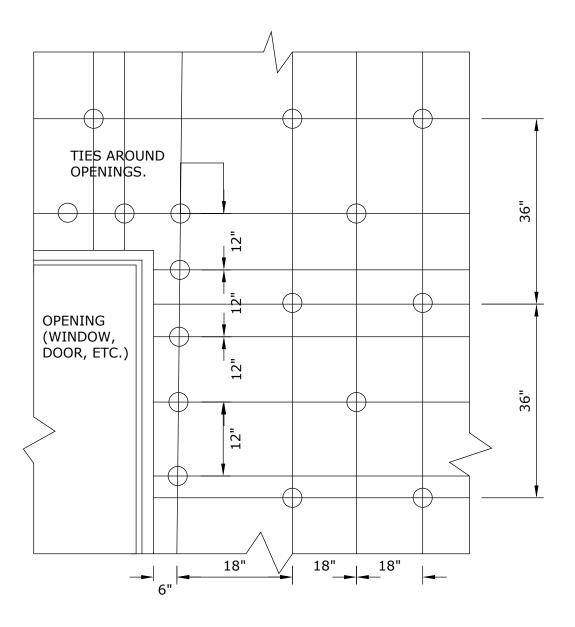

## Case 1: Cross Wythe Stitching Repair

Anchor specification 3/8" Ø hollow circular stainless steel CINTEC anchors with 3/4" Ø sock in 3/4" Ø hole. Plain ends. Anchor spacing: 12" cts. Around opening. Diamond 5 pattern elsewhere @ 36" cts.