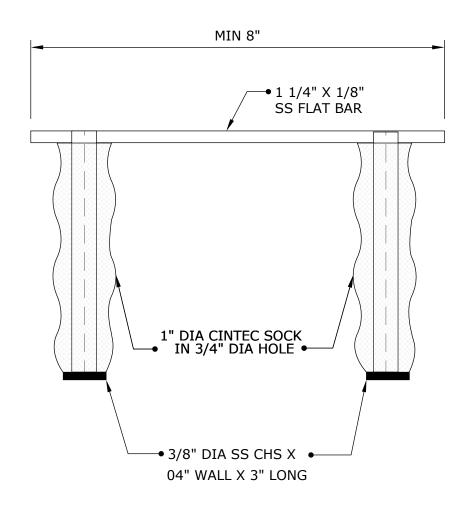

## Case 1: Cross Wythe Stitching Repair

Anchor specification 3/8" Ø hollow circular stainless steel CINTEC anchors with 3/4" Ø sock in 3/4" Ø hole. Plain ends. Anchor spacing: 12" cts. Around opening. Diamond 5 pattern elsewhere @ 36" cts.