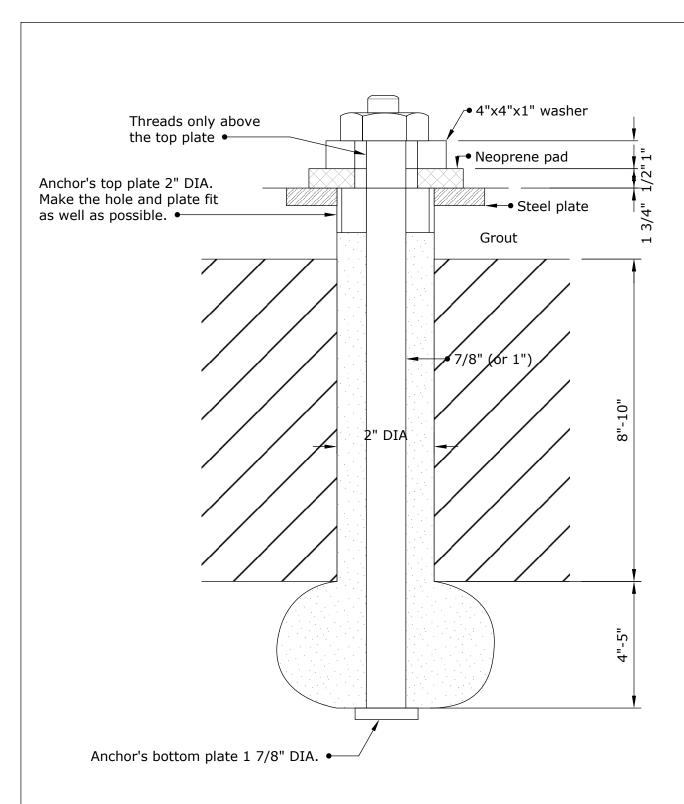

DES ANCRAGES





**CINTEC Structural Solutions** 

Tel: 1-410-761-0765 1-613-225-3381

Fax: 1-613-224-9042 E-mail: solutions@cintec.com Drawing Title:

**WALL TIE SPACING** 





Engineered Grout Injection Anchors by: **CINTEC Structural Solutions** 

Tel: 1-410-761-0765 1-613-225-3381 Fax: 1-613-224-9042 E-mail: solutions@cintec.com Drawing Title:

**WALL TIE SPACING** 





**CINTEC Structural Solutions** 

Tel: 1-410-761-0765 1-613-225-3381 Fax: 1-613-224-9042 E-mail: solutions@cintec.com Drawing Title:

**WALL TIE SPACING** 



NOTES: FOR CINTEC ANCHOR TYPE ABC SEE DRAWING D A



Engineered Grout Injection Anchors by:

**CINTEC Structural Solutions** 

Tel: 1-410-761-0765 1-613-225-3381 Fax: 1-613-224-9042

E-mail: solutions@cintec.com

Drawing Title:

CORNER STITCHING ANCHOR LAYOUT





**CINTEC Structural Solutions** 

Tel: 1-410-761-0765 1-613-225-3381 Fax: 1-613-224-9042

E-mail: solutions@cintec.com

Drawing Title:

**PUMP ANCHOR** 





# After Grouting





Engineered Grout Injection Anchors by: **CINTEC Structural Solutions** 

Tel: 1-410-761-0765 1-613-225-3381 Fax: 1-613-224-9042 E-mail: solutions@cintec.com Drawing Title:

CINTEC COUPLING ROCK ANCHOR THREE PIECE STEP







**CINTEC Structural Solutions** 

Tel: 1-410-761-0765 1-613-225-3381 Fax: 1-613-224-9042 E-mail: solutions@cintec.com Drawing Title:

**CINTEC ANCHOR DETAIL** 





Engineered Grout Injection Anchors by: **CINTEC Structural Solutions** 

Tel: 1-410-761-0765 1-613-225-3381

Fax: 1-613-224-9042 E-mail: solutions@cintec.com Drawing Title:

BRICK WALL STABILIZATION



1. LENGTH OF ANCHORS TO