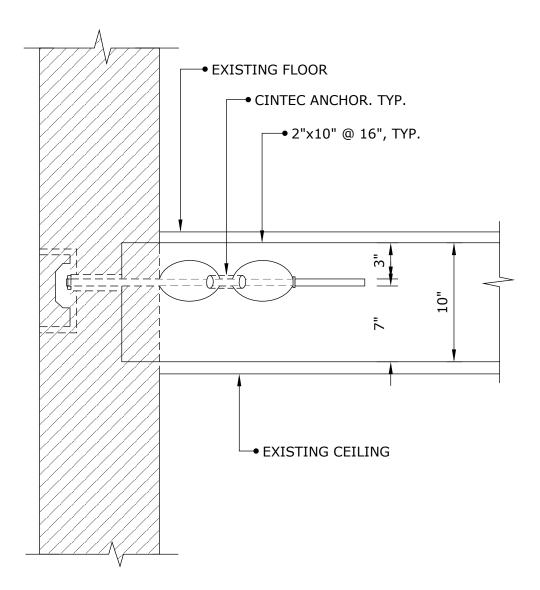

TYPICAL ANCHOR DETAIL TO TIE NEW FLOOR TO EXISTING WALL

### CINTEC ANCHOR:

- 10x1 mm STAINLESS STEEL WALL TIE
- SOCK TO FIT 3/4" DIA. HOLE
- MINIMUM EMBEDMENT LENGTH IN SOLID CONCRETE 4"
- CLIENT TO CHECK TOTAL ANCHOR LENGTH PRIOR TO ORDERING
- FILL EXTERNAL FACE WITH COLOR MATCHED MORTAR PLUG

Engineered Grout Injection Anchors by:

CINTEC Structural Solutions
Tel: 1-410-761-0765

1-613-225-3381 Fax: 1-613-224-9042 E-mail: solutions@cintec.com Drawing Title:

WALL TIE ANCHOR TYPICAL COLUMN SECTION