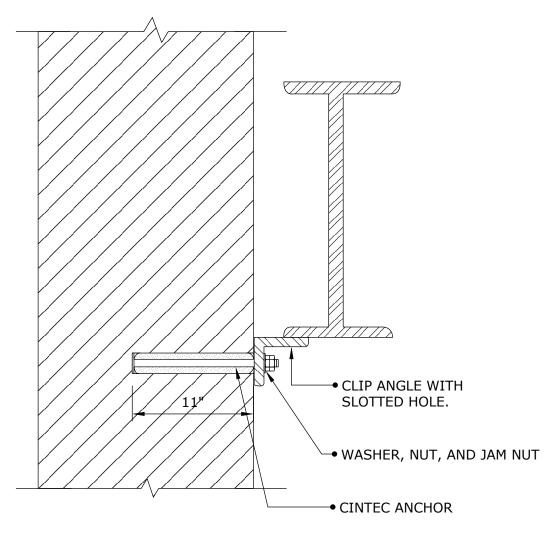

### ATTACHING MASONRY TO STEEL BEAM

ANCHOR LENGTH TO SUIT SITE CONDITIONS Client to confirm ALL lengths before ordering.

Engineered Grout Injection Anchors by:

**CINTEC Structural Solutions** 

Tel: 1-410-761-0765 1-613-225-3381 Fax: 1-613-224-9042 E-mail: solutions@cintec.com Drawing Title:

ATTACHING MASONRY TO STEEL BEAM