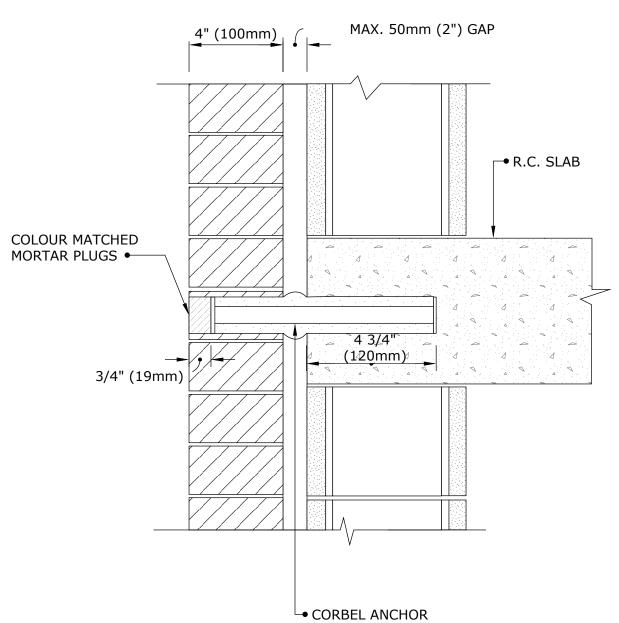

### CINTEC ANCHOR:

- 10x1 mm STAINLESS STEEL WALL TIE
- SOCK TO FIT 3/4" DIA. HOLE
- MINIMUM EMBEDMENT LENGTH IN SOLID CONCRETE 4"
- CLIENT TO CHECK TOTAL ANCHOR LENGTH PRIOR TO ORDERING
- FILL EXTERNAL FACE WITH COLOR MATCHED MORTAR PLUG

Engineered Grout Injection Anchors by:

CINTEC Structural Solutions
Tel: 1-410-761-0765

1-613-225-3381 Fax: 1-613-224-9042 E-mail: solutions@cintec.com Drawing Title:

WALL TIE ANCHOR TYPICAL COLUMN SECTION