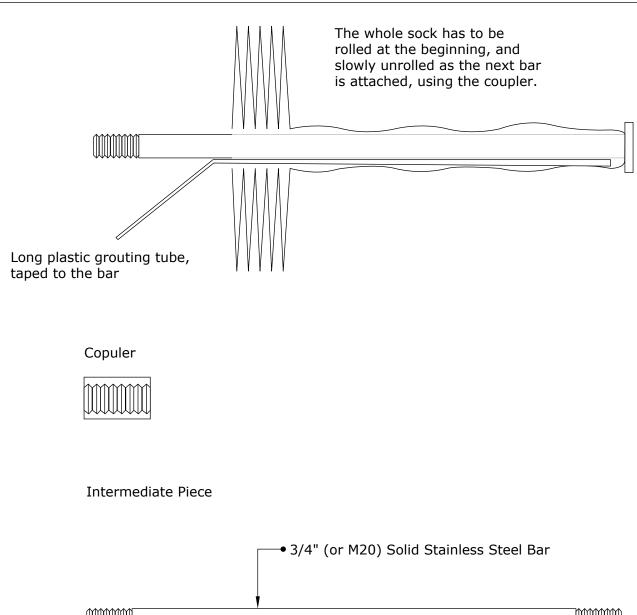

# After Grouting

Engineered Grout Injection Anchors by: **CINTEC Structural Solutions** 

Tel: 1-410-761-0765 1-613-225-3381 Fax: 1-613-224-9042 E-mail: solutions@cintec.com Drawing Title:

CINTEC COUPLING ROCK ANCHOR THREE PIECE STEP