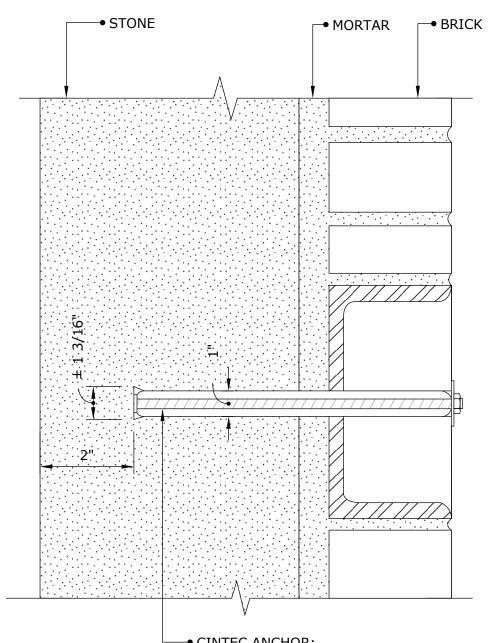

ANCHOR IN CONCRETE BEAM



# CINTEC ANCHOR

- 10mm (3/8") THREADED ROD W/STD. END PLATE C/W WASHER AND NUT AS PER DETAIL
- OVERALL LENGTH 200mm (8")
- SOCKED LENGTH 160mm (6 1/4")
- OVERSIZED SOCK TO FIT 150mm (6") DIA. HOLE
- DRILL HOLE DIA. 25mm (1")



Engineered Grout Injection Anchors by:

**CINTEC Structural Solutions** 

Tel: 1-410-761-0765 1-613-225-3381 Fax: 1-613-224-9042

E-mail: solutions@cintec.com

Drawing Title:

**STONE ANCHORING DETAIL** 





**CINTEC Structural Solutions** 

Tel: 1-410-761-0765 1-613-225-3381 Fax: 1-613-224-9042 E-mail: solutions@cintec.com Drawing Title:

CINTEC ANCHOR TYPICAL DETAIL







**CINTEC Structural Solutions** 

Tel: 1-410-761-0765 1-613-225-3381 Fax: 1-613-224-9042 E-mail: solutions@cintec.com Drawing Title:

CINTEC ANCHOR TYPICAL DETAIL



- CINTEC ANCHOR:
  - 3/8" STAINLESS STEEL THREADED ROD
  - 1-3/4" FRONT WASHER AND NUT
  - 3/4" DIA. BACK PLATE
  - SOCKED FULL LENGTH
  - LENGTH TO BE DETERMINED ON SITE



**CINTEC Structural Solutions** 

Tel: 1-410-761-0765 1-613-225-3381 Fax: 1-613-224-9042

E-mail: solutions@cintec.com

Drawing Title:

**CINTEC ANCHOR** 



- SOCKED FULL LENGTH
- LENGTH TO BE DETERMINED ON SITE



1-410-761-0765 Tel: 1-613-225-3381

Fax: 1-613-224-9042 E-mail: solutions@cintec.com Drawing Title:

**CINTEC ANCHOR** 





EXISTING SOLID BRICK WALL •

CINTEC ANCHOR:

- -3/4"Ø STAINLESS STEEL ROD
- SOCK TO FIT IN 2"Ø HOLE
- SOCKED FULL LENGTH
- 10" LONG ◆



Engineered Grout Injection Anchors by:

**CINTEC Structural Solutions** 

Tel: 1-410-761-0765 1-613-225-3381 Fax: 1-613-224-9042

E-mail: solution