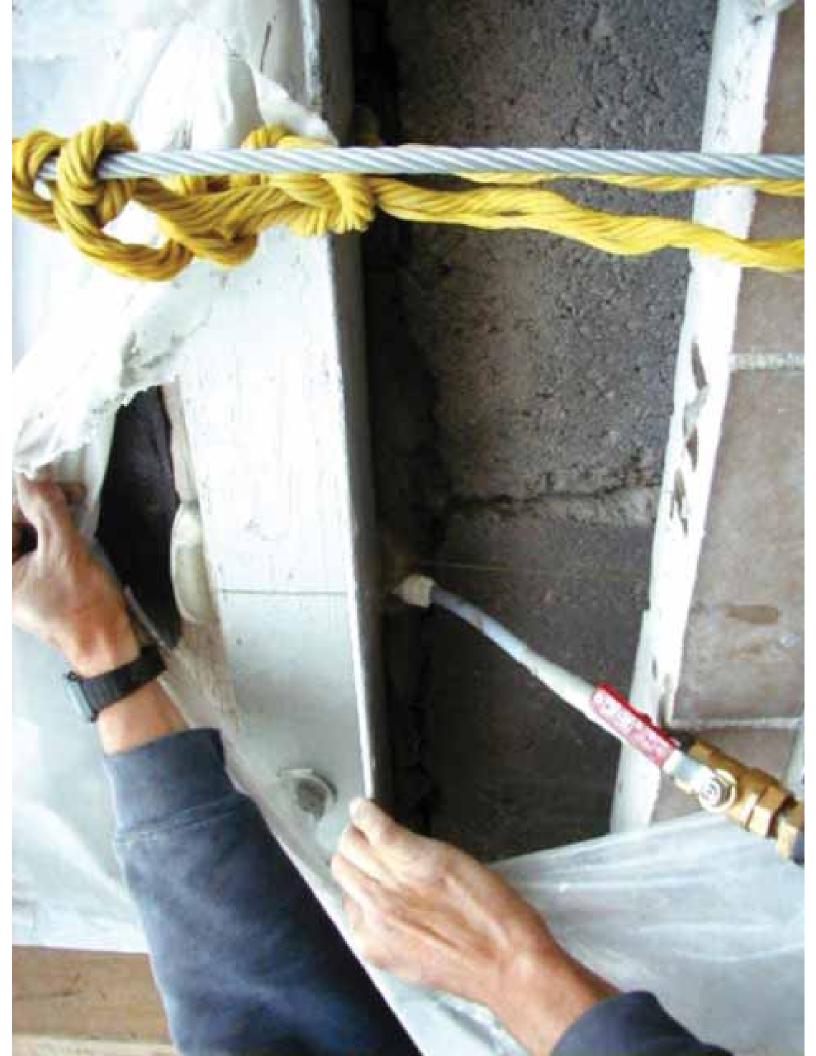

COPING STONE ANCHORS

Engineered Grout Injection Anchors by: **CINTEC Structural Solutions** 

1-410-761-0765 Tel: 1-613-225-3381 Fax: 1-613-224-9042 E-mail: solutions@cintec.com Drawing Title:

**BRICK WALL TO WOOD** FLOOR DIAPHRAGM **STABILIZATION** 

**CINTEC Structural Solutions** 

Tel: 1-410-761-0765 1-613-225-3381 Fax: 1-613-224-9042 E-mail: solutions@cintec.com Drawing Title:

BRICK WALL TO WOOD FLOOR DIAPHRAGM STABILIZATION

**SECTION** 

Engineered Grout Injection Anchors by:

CINTEC Structural Solutions
Tel: 1-410-761-0765

1-613-225-3381 Fax: 1-613-224-9042 E-mail: solutions@cintec.com Drawing Title:

BRICK WALL TO WOOD FLOOR DIAPHRAGM STABILIZATION