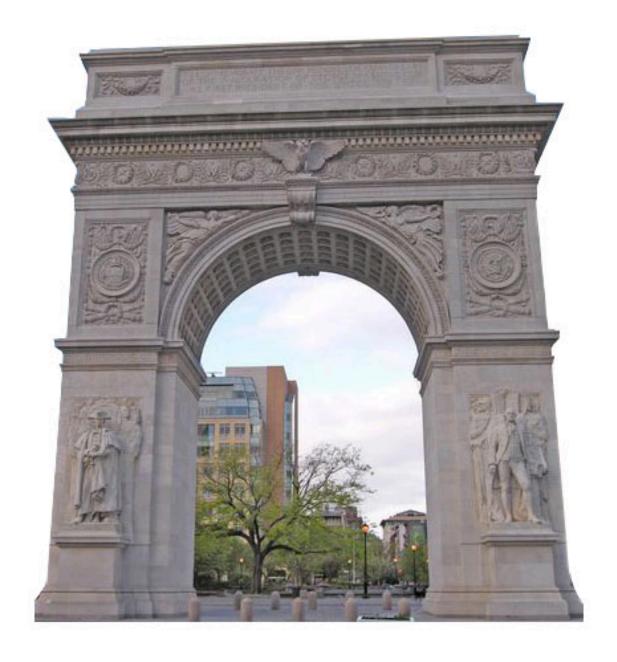

Tel: 1-410-761-0765 1-613-225-3381 Fax: 1-613-224-9042

Fax: 1-613-224-9042 E-mail: solutions@cintec.com Drawing Title:

CINTEC M10 STAINLESS STEEL ANCHOR

Cintec's approach to stabilizing a typical Historic Masonry Arch

## **Terms of Reference**

CINTEC was requested by the Client to recommend a solution for structural deficiencies in the Arch.

The Client provided photos of the arch in its as-found condition, taken September 09, 2001...

## The Problem

The load bearing structure of the arch displays typical symptoms of masonry deterioration. This includes visible cracking in main elements.

This damage was likely caused by deterioration of mortar joints, water infiltration, movements in foundations and settlement in the masonry core of the structure.

A large-scale restoration of the Arc de Triomphe in Paris was carried out recently, to address similar problems.

# The Standard Solution

Standard conservation practice would require dismantling of damaged elements of the structure and replacement with new material. In this case this may require dismantling fairly large areas of the facing of the arch.

This is a costly process and very intrusive to the historic fabric of the structure. The new materials will not match exactly the original materials, and will be quite visible for sometime after the repairs until atmospheric pollution creates a patina on the surface of the new material.

Good heritage conservation practice requires that minimum intervention in the structure should be the first guiding principle in selecting a preservation approach.

CINTEC proposes a solution that requires no or very limited replacement of the original masonry.

The solution involves stitching together of the deteriorated elements with stainless steel anchors encased in an injected grout retained in a fabric sock.

Dry diamond air-cooled drilling is used to create the holes for anchor insertion. This eliminates the need to pump additional water into the structure, which typically occurs with wet diamond drilling.

The grout is a natural product, with high resistance to fire and freeze-thaw damage.

Photo 020 - Sept 09, 2001