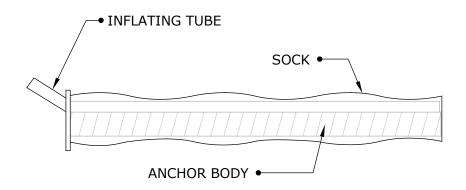

All CINTEC anchors are comprised of a structural member surrounded by a fabric sleeve into which Presstec grout is injected. Stainless steel sizes/sections & lengths, sleeve sizes & end conditions vary in accordance with specific design.

The solution involves stitching together of the deteriorated elements with stainless steel anchors encased in an injected grout retained in a fabric sock.

Dry diamond air-cooled drilling is used to create the holes for anchor insertion. This eliminates the need to pump additional water into the structure, which typically occurs with wet diamond drilling.