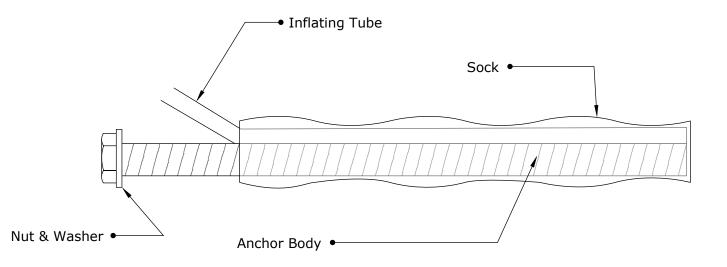

### **CINTEC ANCHOR TYPE RAC**

| ANCHOR<br>BODY                            | SOCK                                          | END CONDITION  |
|-------------------------------------------|-----------------------------------------------|----------------|
| SS TYPE 304 3/8" DIA. CHS<br>HOLLOW ROUND | Sock length to suit site conditions 3/4" DIA. | 2" Front Plate |

CINTEC ANCHOR TYPE RAC