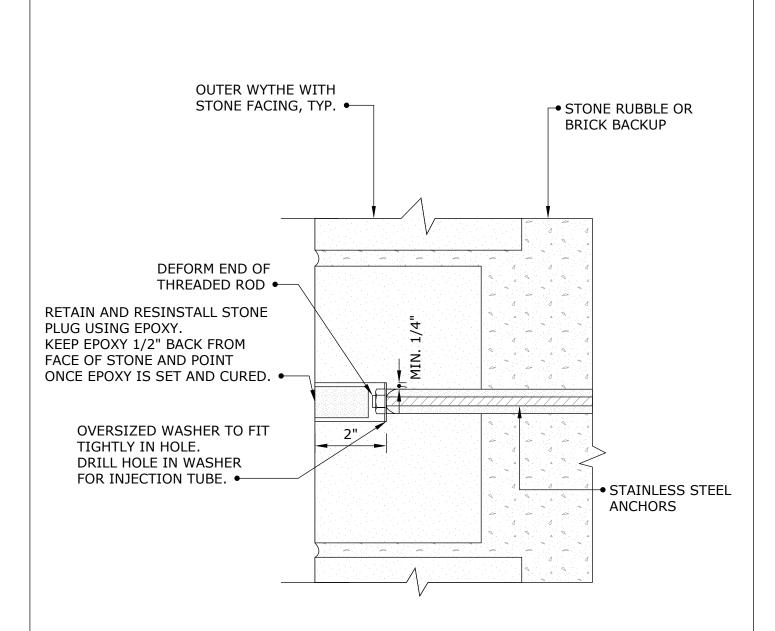

Tel: 1-410-761-0765 1-613-225-3381

Fax: 1-613-224-9042 E-mail: solutions@cintec.com Drawing Title:

**STONE REPAIR** 

Structural Reinforcement Anchor Systems

RETAIN AND REINSTALL STONE PLUG USING EPOXY.
 KEEP EPOXY 1/2" BACK FROM FACE OF STONE
 AND POINT ONCE EPOXY IS SET AND CURED.

CONSERVER ET REMPLACER LE BOUCHON DE PIERRE EN UTILISANT DE L'EPOXY. GARDER L'EPOXY 1/2" DE LA SURFACE EXTERIOR DE LA PIERRE ET REJOINTER UNE FOIS QUE L'EPOXY EST COMPLETEMENT CURÉ

Engineered Grout Injection Anchors by: