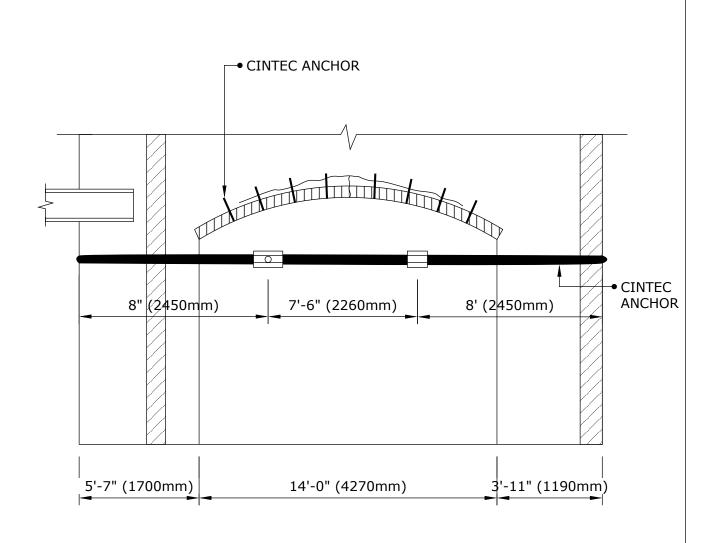

## Case 4: Arch stitching

Anchor specification:  $5/8" \varnothing$  solid threaded stainless steel CINTEC anchors with  $2" \varnothing$  sock in  $2" \varnothing$  hole. Plain ends. 4 anchors per arch.

Engineered Grout Injection Anchors by: **CINTEC Structural Solutions** 

Tel: 1-410-761-0765 1-613-225-3381

Fax: 1-613-224-9042 E-mail: solutions@cintec.com Drawing Title:

**ARCH STITCHING** 

Photo 004 - Sept. 09, 2001

# Case 5: Arch Cross Stitching

Anchor specification: 5/8" Ø solid threaded stainless steel CINTEC anchors with 2" Ø sock in 2" Ø hole.

Install horizontally @ 20° to wall face.

2 or 4 anchors per arch.

Engineered Grout Injection Anchors by: **CINTEC Structural Solutions** 

Tel: 1-410-761-0765 1-613-225-3381 Fax: 1-613-224-9042

E-mail: solutions@cintec.com

Drawing Title:

**ARCH CROSS STITCHING** 