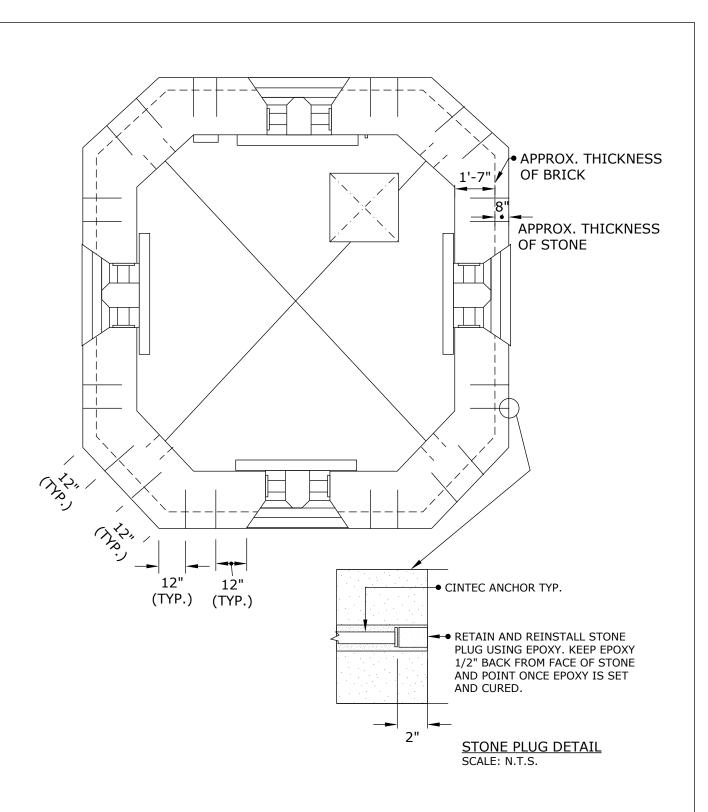

Tel: 1-410-761-0765 1-613-225-3381

Fax: 1-613-224-9042 E-mail: solutions@cintec.com Drawing Title:

**STONE REPAIR** 

Structural Reinforcement Anchor Systems

RETAIN AND REINSTALL STONE PLUG USING EPOXY.
 KEEP EPOXY 1/2" BACK FROM FACE OF STONE
 AND POINT ONCE EPOXY IS SET AND CURED.

CONSERVER ET REMPLACER LE BOUCHON DE PIERRE EN UTILISANT DE L'EPOXY. GARDER L'EPOXY 1/2" DE LA SURFACE EXTERIOR DE LA PIERRE ET REJOINTER UNE FOIS QUE L'EPOXY EST COMPLETEMENT CURÉ

Engineered Grout Injection Anchors by: