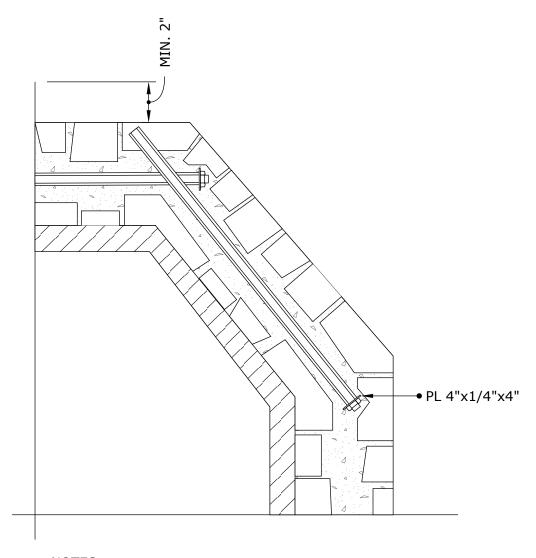

- 1" (25mm) DIA. STAINLESS STEEL ROD
- SOCK TO FIT 2" (50mm) DIA. HOLE
- ANCHOR LENGTH WILL BE DETERMINED IN FIELD
- SPACING OF ANCHORS 18" (450mm)

### NOTES:

- 1. ANCHORS TO BE INSTALLED @ 18" O/C AT EACH FLOOR LEVEL.
- 2. AT 18" O/C SPACING, 2 ANCHORS SHOULD BE INSTALLED BETWEEN EACH OF THE EXISTING 6" CLIP ANGELS.

Engineered Grout Injection Anchors by:

**CINTEC Structural Solutions** 

Tel: 1-410-761-0765 1-613-225-3381 Fax: 1-613-224-9042

E-mail: solutions@cintec.com

Drawing Title:

NOTES:

Schematic Drawing Only

Engineered Grout Injection Anchors by:

**CINTEC Structural Solutions** 

Tel: 1-410-761-0765 1-613-225-3381 Fax: 1-613-224-9042 E-mail: solutions@cintec.com Drawing Title:

**CORBEL ANCHOR DETAIL** 

Engineered Grout Injection Anchors by: **CINTEC Structural Solutions** 

1-410-761-0765 Tel: 1-613-225-3381 Fax: 1-613-224-9042 E-mail: solutions@cintec.com Drawing Title: