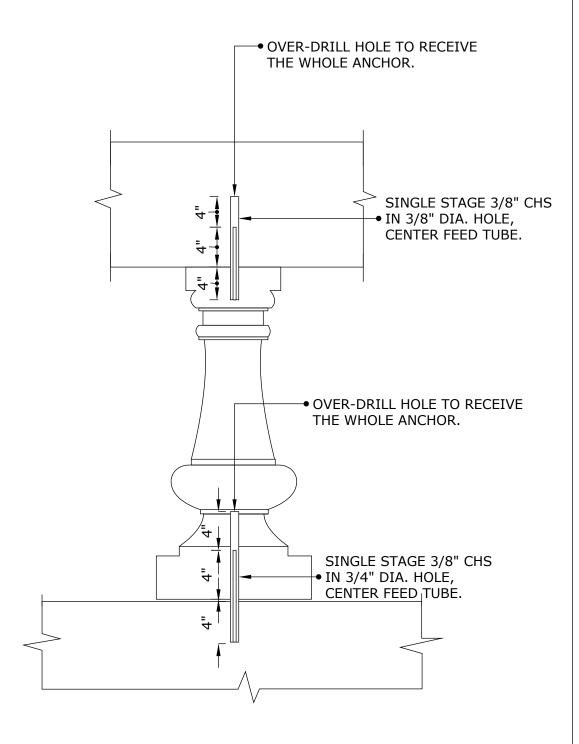

### CINTEC ANCHOR TYPE RAC STITCHING ANCHOR

| ANCHOR<br>BODY                               | SOCK                                      | END CONDITION |
|----------------------------------------------|-------------------------------------------|---------------|
| SS TYPE 304<br>3/8" DIA. CHS<br>HOLLOW ROUND | FULL LENGTH OF ANCHOR<br>BODY<br>Dia 3/4" | PLAIN ENDS    |

ANCHOR LENGTH TO SUIT SITE CONDITIONS Client to confirm ALL lengths before ordering.

Engineered Grout Injection Anchors by:

**CINTEC Structural Solutions** 

Tel: 1-410-761-0765 1-613-225-3381 Fax: 1-613-224-9042 E-mail: solutions@cintec.com Drawing Title:

### **CINTEC ANCHOR TYPE RAC**

| ANCHOR<br>BODY                            | SOCK                                          | END CONDITION  |
|-------------------------------------------|-----------------------------------------------|----------------|
| SS TYPE 304 3/8" DIA. CHS<br>HOLLOW ROUND | Sock length to suit site conditions 3/4" DIA. | 2" Front Plate |