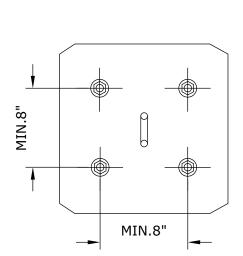

### ATTACHING MASONRY TO STEEL BEAM

ANCHOR LENGTH TO SUIT SITE CONDITIONS Client to confirm ALL lengths before ordering.

Engineered Grout Injection Anchors by:

**CINTEC Structural Solutions** 

Tel: 1-410-761-0765 1-613-225-3381 Fax: 1-613-224-9042 E-mail: solutions@cintec.com Drawing Title:

ATTACHING MASONRY TO STEEL BEAM