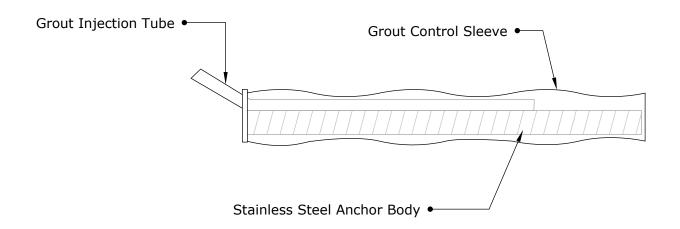

### **CINTEC M10 STAINLESS STEEL ANCHOR**

| ANCHOR BODY                  | SOCK                                                                                              | WASHER |
|------------------------------|---------------------------------------------------------------------------------------------------|--------|
| SS 304<br>Solid Threaded Rod | 1 1/4" Dia Full length LESS amount of exposed thread as specified by Engineer/ Architec of record | SS 304 |

Engineered Grout Injection Anchors by:

**CINTEC Structural Solutions** 

Tel: 1-410-761-0765 1-613-225-3381 1-613-224-9042 Drawing Title:

**CINTEC M10 STAINLESS STEEL ANCHOR** 