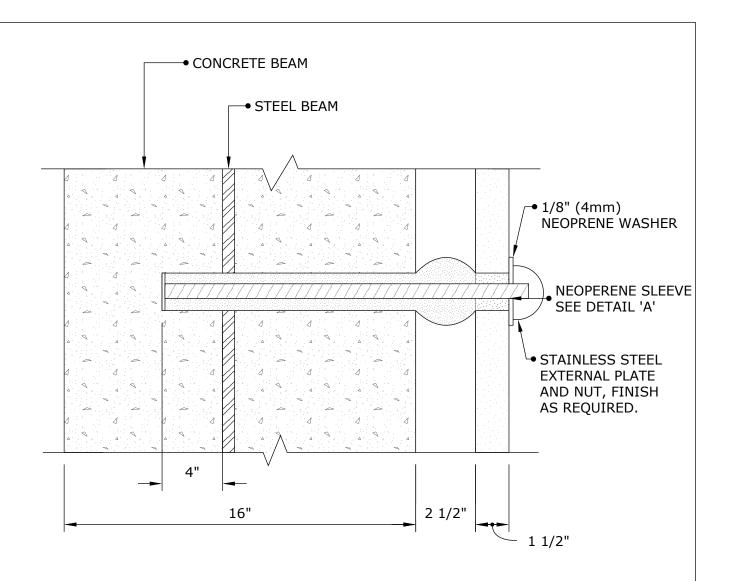

### ATTACHING MASONRY TO STEEL BEAM

ANCHOR LENGTH TO SUIT SITE CONDITIONS Client to confirm ALL lengths before ordering.

Engineered Grout Injection Anchors by:

**CINTEC Structural Solutions** 

Tel: 1-410-761-0765 1-613-225-3381 Fax: 1-613-224-9042 E-mail: solutions@cintec.com Drawing Title:

ATTACHING MASONRY TO STEEL BEAM