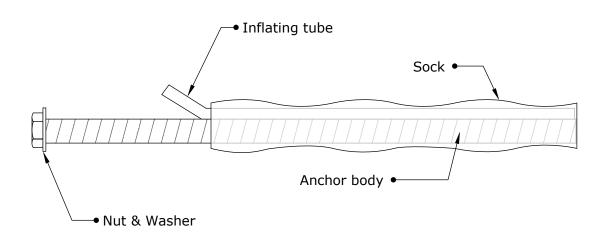

All CINTEC anchors are comprised of a structural member surrounded by a fabric sleeve into which Presstec grout is injected. Stainless steel sizes/sections & lengths, sleeve sizes & end conditions vary in accordance with specific design.