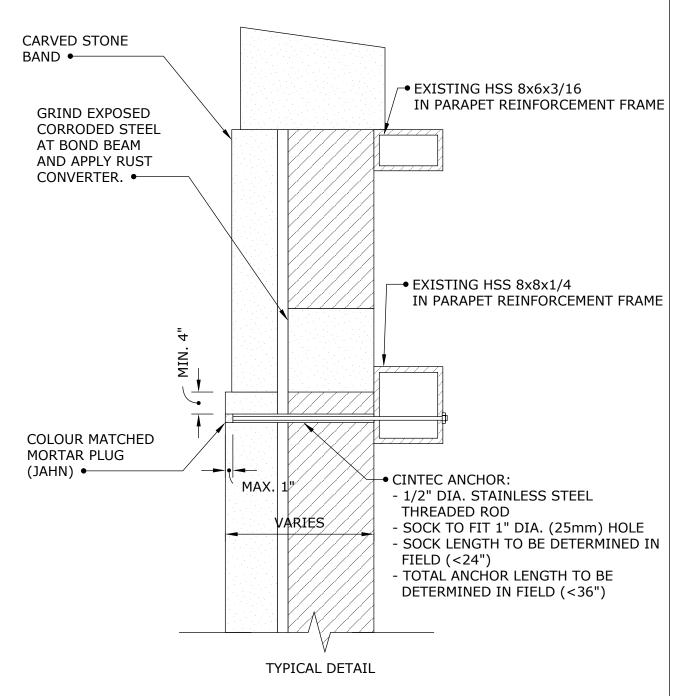

- 1. ENSURE ALL SOFFIT STONES ARE SHORED PRIOR TO THE COMMENCEMENT OF ANY WORK.
- 2. NOTE EXISTING STEEL BEAM DATES TO APPROX. 1935.
- 3. GRIND LOOSE RUST OFF EXISTING BEAM BOTTOM ANGLE WITH RIE WHEEL TREAT EXISTING EXPOSED STEEL AND NEW ANGLE BRACKETS WITH RUST CONVERTER (BLUE STEEL)
- 4. FOR HANGER LOCATIONS, SEEK SK-

Engineered Grout Injection Anchors by:

**CINTEC Structural Solutions** 

Tel: 1-410-761-0765 1-613-225-3381 Fax: 1-613-224-9042 E-mail: solutions@cintec.com Drawing Title:

SOFFIT STONE SUPPORTS AND REPAIR ANCHORS