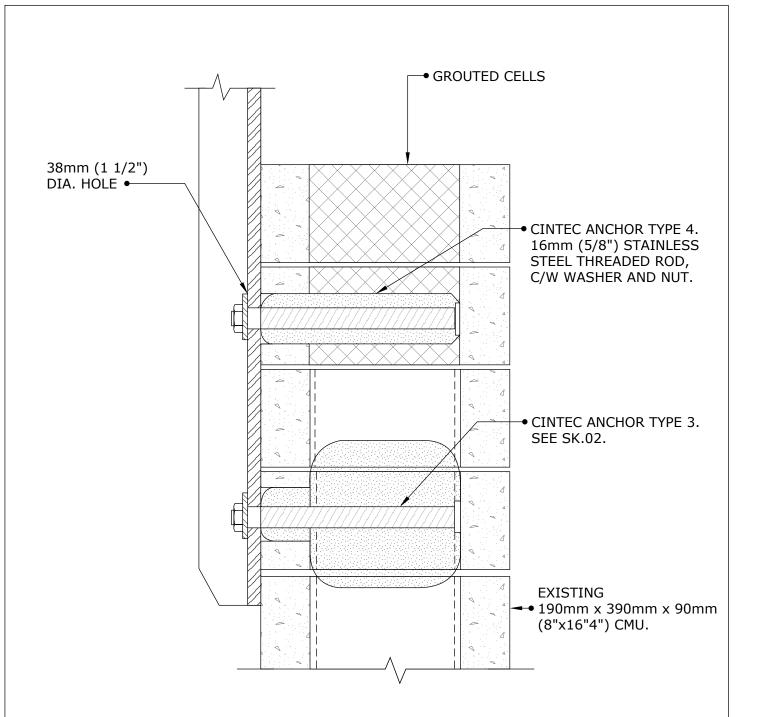

### ATTACHING MASONRY TO STEEL BEAM

ANCHOR LENGTH TO SUIT SITE CONDITIONS Client to confirm ALL lengths before ordering.

Engineered Grout Injection Anchors by:

**CINTEC Structural Solutions** 

Tel: 1-410-761-0765 1-613-225-3381 Fax: 1-613-224-9042 E-mail: solutions@cintec.com Drawing Title:

ATTACHING MASONRY TO STEEL BEAM