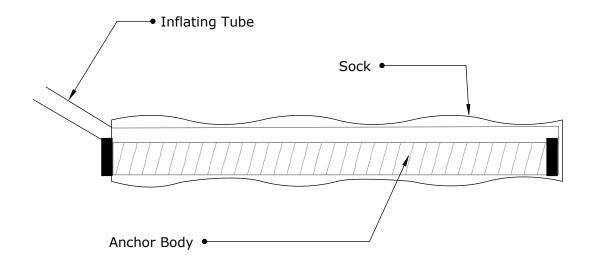

### CINTEC ANCHOR TYPE RAC STITCHING ANCHOR

| ANCHOR<br>BODY                               | SOCK                                      | END CONDITION |
|----------------------------------------------|-------------------------------------------|---------------|
| SS TYPE 304<br>3/8" DIA. CHS<br>HOLLOW ROUND | FULL LENGTH OF ANCHOR<br>BODY<br>Dia 3/4" | PLAIN ENDS    |

CINTEC ANCHOR TYPE RAC, STITCHING ANCHOR