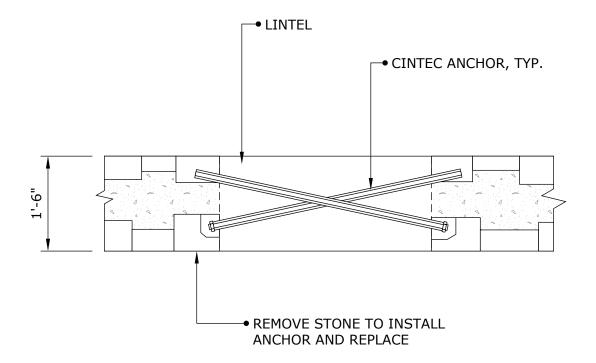

# CINTEC ANCHOR:

- STAINLESS STEEL THREADED ROD
- SOCK TO FIT
- SOCK FULL LENGTH
- OVERSIZED WASHER ●

Engineered Grout Injection Anchors by:

**CINTEC Structural Solutions** 

Tel: 1-410-761-0765 1-613-225-3381 Fax: 1-613-224-9042

E-mail: solutions@cintec.com

Drawing Title:

**LINTEL ANCHORS** 

#### CINTEC ANCHOR:

- STAINLESS STEEL THREADED ROD
- SOCK TO FIT
- SOCK FULL LENGTH
- OVERSIZED WASHER •

→ RETAIN AND REINSTALL MARBLE PLUG USING EPOXY, OR USING MORTAR PLUG TO MATCH EXISTING MARBLE. KEEP EPOXY 1/2" BACK FROM FACE OF MARBLE AND POINT ONCE EPOXY IS SET AND CURED.

Engineered Grout Injection Anchors by:

CINTEC Structural Solutions
Tel: 1-410-761-0765

1-613-225-3381 Fax: 1-613-224-9042 E-mail: solutions@cintec.com Drawing Title:

**LINTEL ANCHORS** 

1-410-761-0765 Tel: 1-613-225-3381 Fax: 1-613-224-9042 E-mail: solutions@cintec.com Drawing Title: