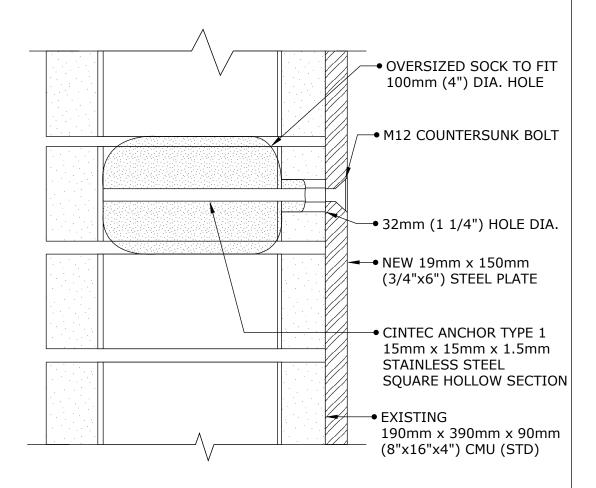

3/4"Ø STAINLESS STEEL ROD
- SOCK TO FIT IN 2"Ø HOLE
- SOCKED FULL LENGTH
- 10" LONG ◆



Engineered Grout Injection Anchors by:

**CINTEC Structural Solutions** 

Tel: 1-410-761-0765 1-613-225-3381 Fax: 1-613-224-9042

E-mail: solutions@cintec.com

Drawing Title:

BALCONY SUPPORTS TOP PLATE



- SOCKED FULL LENGTH
- 10" LONG ◆



**CINTEC Structural Solutions** 

Tel: 1-410-761-0765 1-613-225-3381 Fax: 1-613-224-9042

E-mail: solutions@cintec.com

Drawing Title:

**BALCONY SUPPORTS BOTTOM PLATE** 



### NOTE:

1. ANCHOR LENGTH TO BE DETERMINED BY CLIENT PRIOR TO ORDERING.



Engineered Grout Injection Anchors by: **CINTEC Structural Solutions** 

Tel: 1-410-761-0765 1-613-225-3381 Fax: 1-613-224-9042

Fax: 1-613-224-9042 E-mail: solutions@cintec.com Drawing Title:

TYPICAL ANCHOR DETAIL





**CINTEC Structural Solutions** 

Tel: 1-410-761-0765 1-613-225-3381 Fax: 1-613-224-9042 E-mail: solutions@cintec.com Drawing Title:

**CINTEC ANCHOR** 





**CINTEC Structural Solutions** 

Tel: 1-410-761-0765 1-613-225-3381 Fax: 1-613-224-9042

Fax: 1-613-224-9042 E-mail: solutions@cintec.com Drawing Title:

**CINTEC ANCHORS** 





**CINTEC Structural Solutions** 

Tel: 1-410-761-0765 1-613-225-3381 Fax: 1-613-224-9042

Fax: 1-613-224-9042 E-mail: solutions@cintec.com Drawing Title:

**CINTEC ANCHOR** 



#### NOTES:

- 1. FOR ANCHOR DESCRIPTIONS SEE SK-
- 2. FOR SPACING OF ANCHORS SEE SK-
- 3. CLIENT TO CHECK TOTAL ANCHOR LENGTH PRIOR TO ORDERING.



Engineered Grout Injection Anchors by:

**CINTEC Structural Solutions** 

Tel: 1-410-761-0765 1-613-225-3381 Fax: 1-613-224-9042

E-