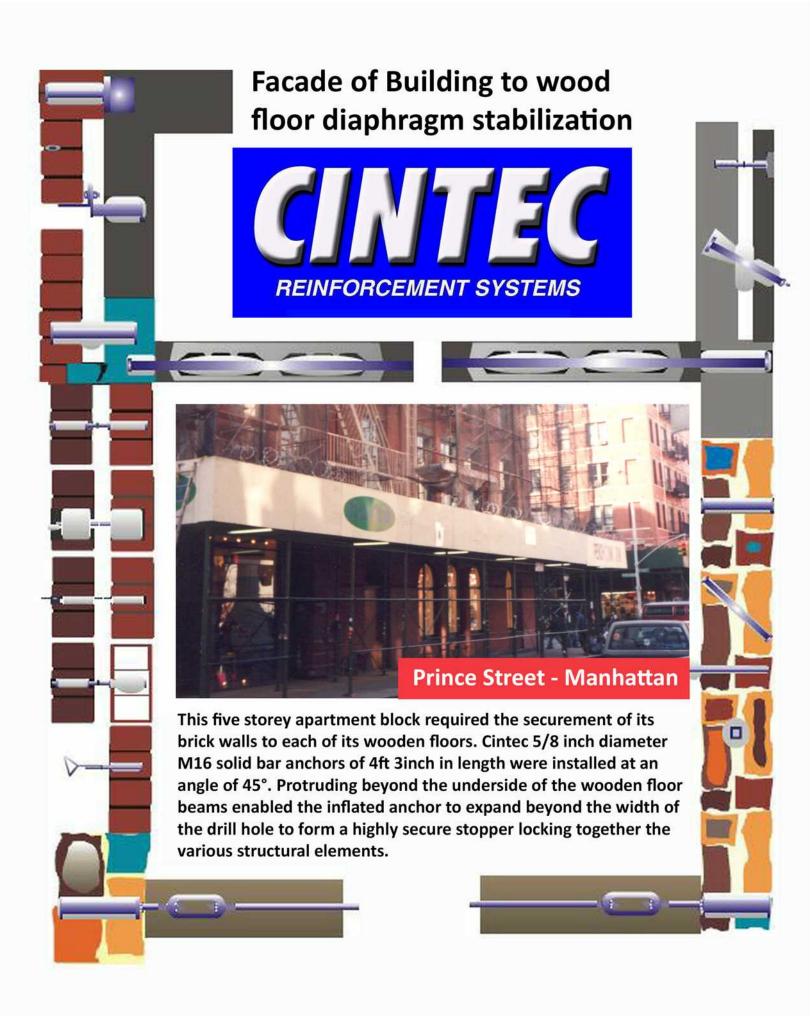

COPING STONE ANCHORS

Engineered Grout Injection Anchors by: **CINTEC Structural Solutions** 

1-410-761-0765 Tel: 1-613-225-3381 Fax: 1-613-224-9042 E-mail: solutions@cintec.com Drawing Title:

**BRICK WALL TO WOOD** FLOOR DIAPHRAGM **STABILIZATION** 

**CINTEC Structural Solutions** 

Tel: 1-410-761-0765 1-613-225-3381 Fax: 1-613-224-9042 E-mail: solutions@cintec.com Drawing Title:

BRICK WALL TO WOOD FLOOR DIAPHRAGM STABILIZATION

**SECTION** 

Engineered Grout Injection Anchors by:

CINTEC Structural Solutions
Tel: 1-410-761-0765

1-613-225-3381 Fax: 1-613-224-9042 E-mail: solutions@cintec.com Drawing Title:

BRICK WALL TO WOOD FLOOR DIAPHRAGM STABILIZATION