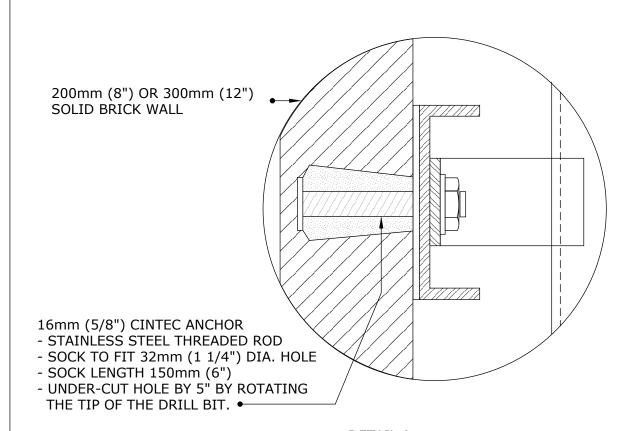

CONCRETE BLOCK







**CINTEC Structural Solutions** 

Tel: 1-410-761-0765 1-613-225-3381 Fax: 1-613-224-9042 E-mail: solutions@cintec.com Drawing Title:

PANEL SUPPORT ANCHOR IN CONCRETE BEAM



# CINTEC ANCHOR

- 10mm (3/8") THREADED ROD W/STD. END PLATE C/W WASHER AND NUT AS PER DETAIL
- OVERALL LENGTH 200mm (8")
- SOCKED LENGTH 160mm (6 1/4")
- OVERSIZED SOCK TO FIT 150mm (6") DIA. HOLE
- DRILL HOLE DIA. 25mm (1")



Engineered Grout Injection Anchors by:

**CINTEC Structural Solutions** 

Tel: 1-410-761-0765 1-613-225-3381 Fax: 1-613-224-9042

E-mail: solutions@cintec.com

Drawing Title:

**STONE ANCHORING DETAIL** 





**CINTEC Structural Solutions** 

Tel: 1-410-761-0765 1-613-225-3381 Fax: 1-613-224-9042 E-mail: solutions@cintec.com Drawing Title:

CINTEC ANCHOR TYPICAL DETAIL







**CINTEC Structural Solutions** 

Tel: 1-410-761-0765 1-613-225-3381 Fax: 1-613-224-9042 E-mail: solutions@cintec.com Drawing Title:

CINTEC ANCHOR TYPICAL DETAIL



- CINTEC ANCHOR:
  - 3/8" STAINLESS STEEL THREADED ROD
  - 1-3/4" FRONT WASHER AND NUT
  - 3/4" DIA. BACK PLATE
  - SOCKED FULL LENGTH
  - LENGTH TO BE DETERMINED ON SITE



**CINTEC Structural Solutions** 

Tel: 1-410-761-0765 1-613-225-3381 Fax: 1-613-224-9042

E-mail: solutions@cintec.com

Drawing Title:

**CINTEC ANCHOR** 



- SOCKED FULL LENGTH
- LENGTH TO BE DETERMINED ON SITE



1-410-761-0765 Tel: 1-613-225-3381

Fax: 1-613-224-9042 E-mail: solutions@cintec.com Drawing Title:

**CINTEC ANCHOR** 





EXISTING SOLID BRICK WALL •

CINTEC ANCHOR:

- -3/4"Ø STAINLESS STEEL ROD
- SOCK TO FIT IN 2"Ø HOLE
- SOCKED FULL