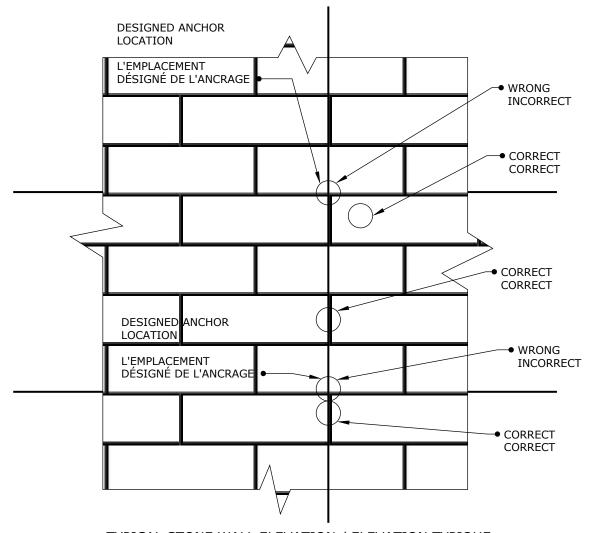

### TYPICAL STONE WALL ELEVATION / ELEVATION TYPIQUE

- 1. NEVER CORE DRILL THROUGH THE EDGE OF THE STONE. ALWAYS ADJUST ANCHOR LOCATION TO STONE LAYOUT.
- 1. NE PERCER JAMAIS JUSQU'AU BORDURE EXTERIEURE DE LA PIERRE. TOUJOURS ADAPTER L'EMPLACEMENT DES ANCRAGES À LA DISPOSITIONS DES PIERRES.
- 2. ALLOWABLE TOLERANCE IS +3" FROM THE DESIGNED LOCATION IN HORIZONTAL OR VERTICAL DIRECTION.
- 2. TOLÉRANCES PERMISE EST +3" DE L'EMPLACEMENT DESIGNÉ DANS LA DIRECTION HORIZONTALE OU VERTICALE.
- 3. MINIMUM DISTANCE FROM ANCHOR HOLE TO EXPOSED EDGE OF STONE, I.E. AT THE BUILDING CORNER, OR WINDOW SILL, ETC., IS 4", UNLESS NOTED OTHERWISE.
  3. LA DISTANCE MINIMALE DE TROU D'ANCRAGE À LA BORDURE EXPOSÉ DE LA PIERRE I.E. AU COIN DE L'ÉDIFICE OU AU REBORD DE LA FENÊTRE, ETC., DEVRAIS ÊTRE 4", A MOIN QU'AUTREMENT SPÉCIFÉ.

Engineered Grout Injection Anchors by:

**CINTEC Structural Solutions** 

Tel: 1-410-761-0765 1-613-225-3381 Fax: 1-613-224-9042 E-mail: solutions@cintec.com Drawing Title:

ANCHOR LOCATION TOLERANCES TOLÉRANCES DE L'EMPLACEMENT DES ANCRAGES