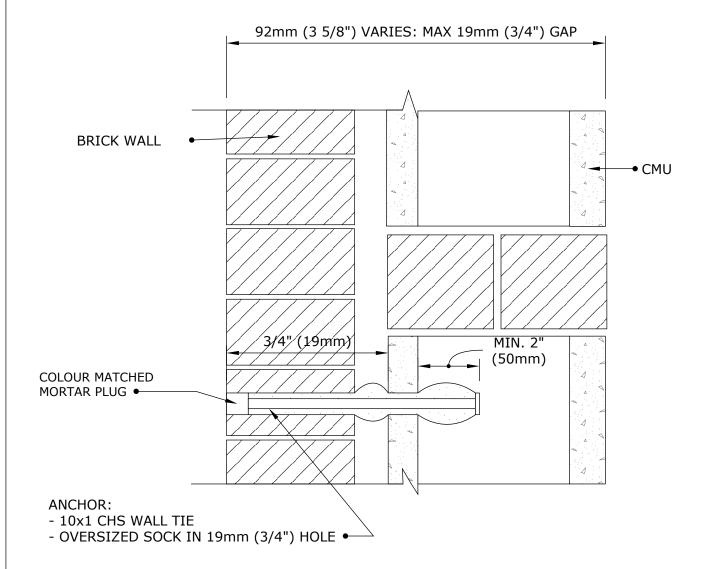

# CINTEC ANCHOR TO ATTACH BRICK/STONE TO HOLLOW MASONRY UNIT (CMU)

CINTEC ANCHOR TO ATTACH BRICK/STONE TO HOLLOW MASONRY UNIT