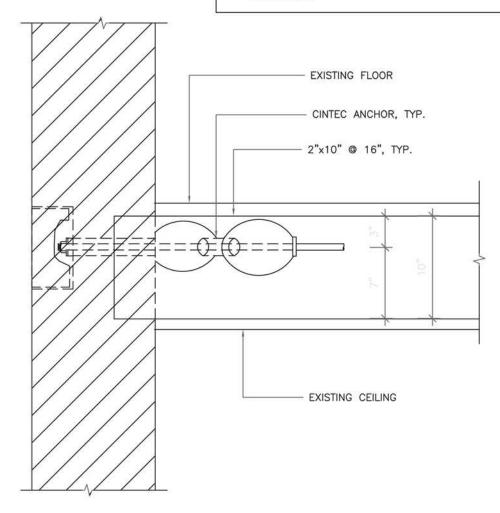

PROJECT DATA:
LOCATION:GENERIC
SUBSTRATE: STONE WOOD
ANCHOR TYPE: SRT WOOD
JOIST TIE
PRINCIPAL LOAD ( FORCES):
TENSION

FLOOR JOIST PARTIAL PLAN

Engineered Grout Injection Anchors by:

**CINTEC Structural Solutions** 

Tel: 1-410-761-0765 1-613-225-3381 Fax: 1-613-224-9042 E-mail: solutions@cintec.com Drawing Title:

CINTEC M10 STAINLESS STEEL ANCHOR

PROJECT DATA: LOCATION:GENERIC

SUBSTRATE: STONE WOOD ANCHOR TYPE: SRT WOOD

JOIST TIE

PRINCIPAL LOAD (FORCES):

**TENSION** 

Engineered Grout Injection Anchors by:

**CINTEC Structural Solutions** 

Tel: 1-410-761-0765 1-613-225-3381 Fax: 1-613-224-9042

Fax: 1-613-224-9042 E-mail: solutions@cintec.com Drawing Title:

CINTEC M10 STAINLESS STEEL ANCHOR

PROJECT DATA: LOCATION:GENERIC

SUBSTRATE: STONE WOOD ANCHOR TYPE: SRT WOOD

JOIST TIE

PRINCIPAL LOAD (FORCES):

TENSION

## FLOOR JOIST PARTIAL PLAN

Engineered Grout Injection Anchors by:

**CINTEC Structural Solutions** 

Tel: 1-410-761-0765 1-613-225-3381 Fax: 1-613-224-9042 E-mail: solutions@cintec.com Drawing Title:

CINTEC M10 STAINLESS STEEL ANCHOR

PROJECT DATA: LOCATION:GENERIC

SUBSTRATE: STONE WOOD ANCHOR TYPE: SRT WOOD

JOIST TIE

PRINCIPAL LOAD (FORCES):

**TENSION** 

**SECTION** 

Engineered Grout Injection Anchors by:

**CINTEC Structural Solutions** 

Tel: 1-410-761-0765 1-613-225-3381 Fax: 1-613-224-9042

Fax: 1-613-224-9042 E-mail: solutions@cintec.com Drawing Title:

CINTEC M10 STAINLESS STEEL ANCHOR

Cintec's approach to stabilizing a typical Historic Masonry Arch