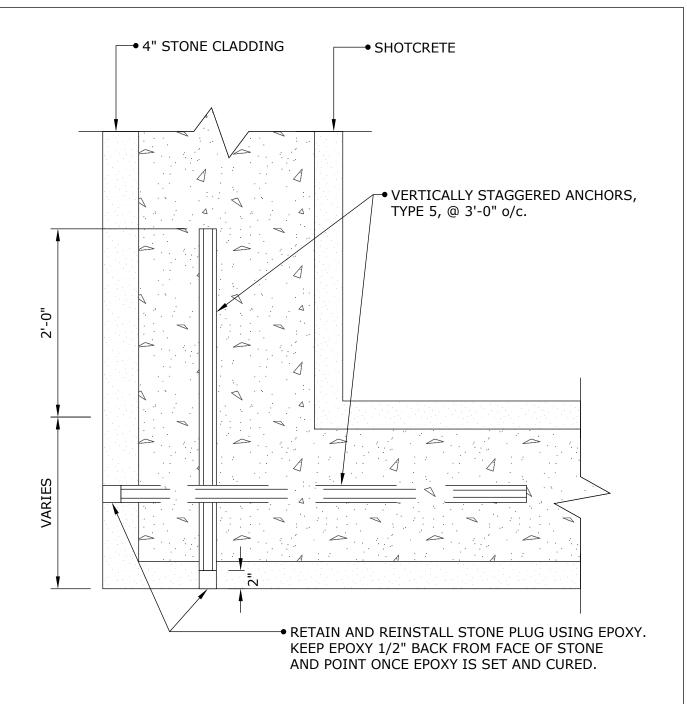

Tel: 1-410-761-0765 1-613-225-3381

Fax: 1-613-224-9042 E-mail: solutions@cintec.com Drawing Title:

**STONE REPAIR** 

Structural Reinforcement Anchor Systems

RETAIN AND REINSTALL STONE PLUG USING EPOXY.
 KEEP EPOXY 1/2" BACK FROM FACE OF STONE
 AND POINT ONCE EPOXY IS SET AND CURED.

CONSERVER ET REMPLACER LE BOUCHON DE PIERRE EN UTILISANT DE L'EPOXY. GARDER L'EPOXY 1/2" DE LA SURFACE EXTERIOR DE LA PIERRE ET REJOINTER UNE FOIS QUE L'EPOXY EST COMPLETEMENT CURÉ

Engineered Grout Injection Anchors by: