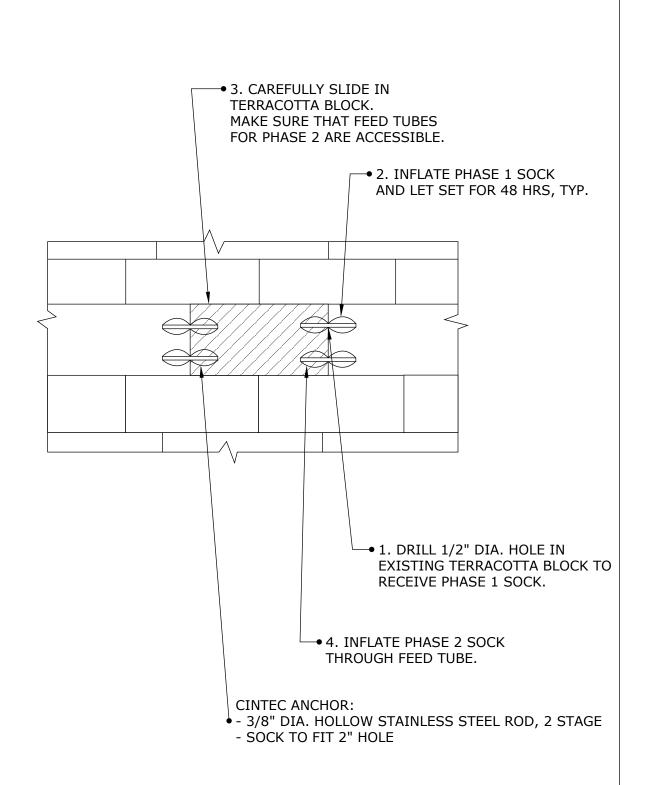

Tel: 1-410-761-0765 1-613-225-3381 Fax: 1-613-224-9042 E-mail: solutions@cintec.com Drawing Title:

NEW TERRACOTTA BLOCK INSTALLATION

CINTEC Structural Solutions
Tel: 1-410-761-0765

Tel: 1-410-761-0765 1-613-225-3381 Fax: 1-613-224-9042 E-mail: solutions@cintec.com Drawing Title:

NEW TERRACOTTA BLOCK INSTALLATION DETAIL

**CINTEC Structural Solutions** 

Tel: 1-410-761-0765 1-613-225-3381

Fax: 1-613-224-9042 E-mail: solutions@cintec.com Drawing Title:

**CINTEC ANCHOR** 

CINTEC Structural Solutions
Tel: 1-410-761-0765