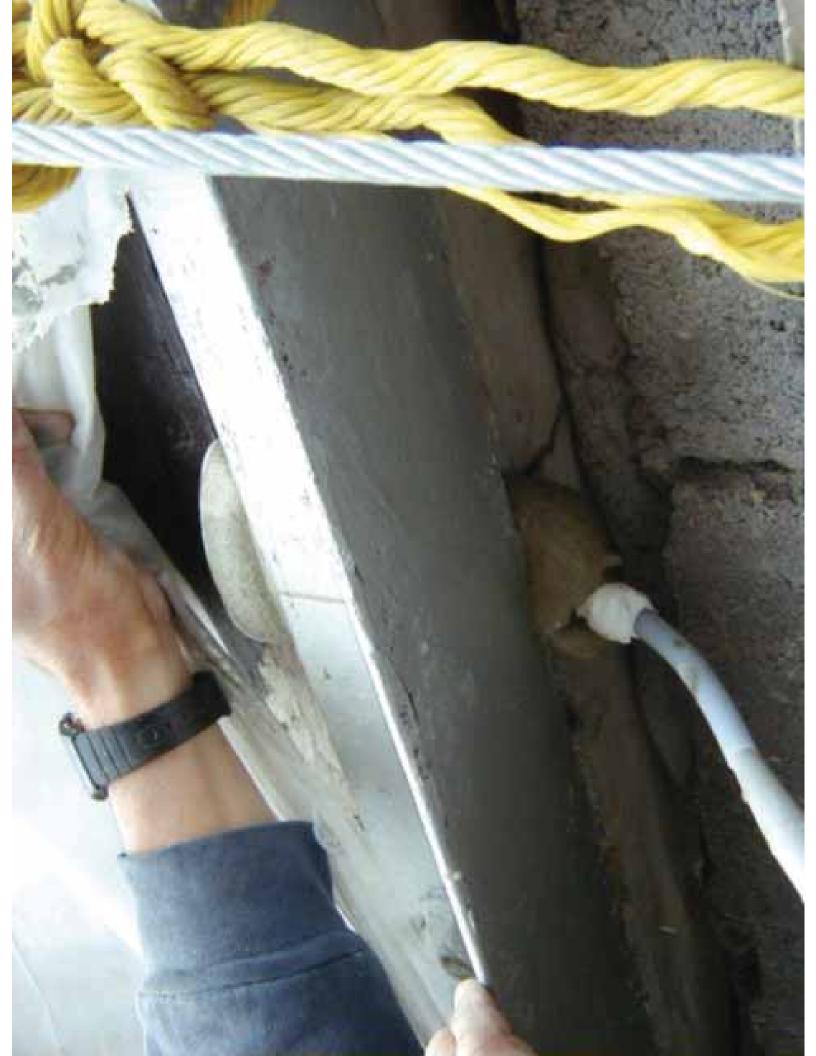

COPING STONE ANCHORS

Engineered Grout Injection Anchors by: **CINTEC Structural Solutions** 

1-410-761-0765 Tel: 1-613-225-3381 Fax: 1-613-224-9042 E-mail: solutions@cintec.com Drawing Title:

**BRICK WALL TO WOOD** FLOOR DIAPHRAGM **STABILIZATION** 

**CINTEC Structural Solutions** 

Tel: 1-410-761-0765 1-613-225-3381 Fax: 1-613-224-9042 E-mail: solutions@cintec.com Drawing Title:

BRICK WALL TO WOOD FLOOR DIAPHRAGM STABILIZATION

**SECTION** 

Engineered Grout Injection Anchors by:

CINTEC Structural Solutions
Tel: 1-410-761-0765

1-613-225-3381 Fax: 1-613-224-9042 E-mail: solutions@cintec.com Drawing Title:

BRICK WALL TO WOOD FLOOR DIAPHRAGM STABILIZATION