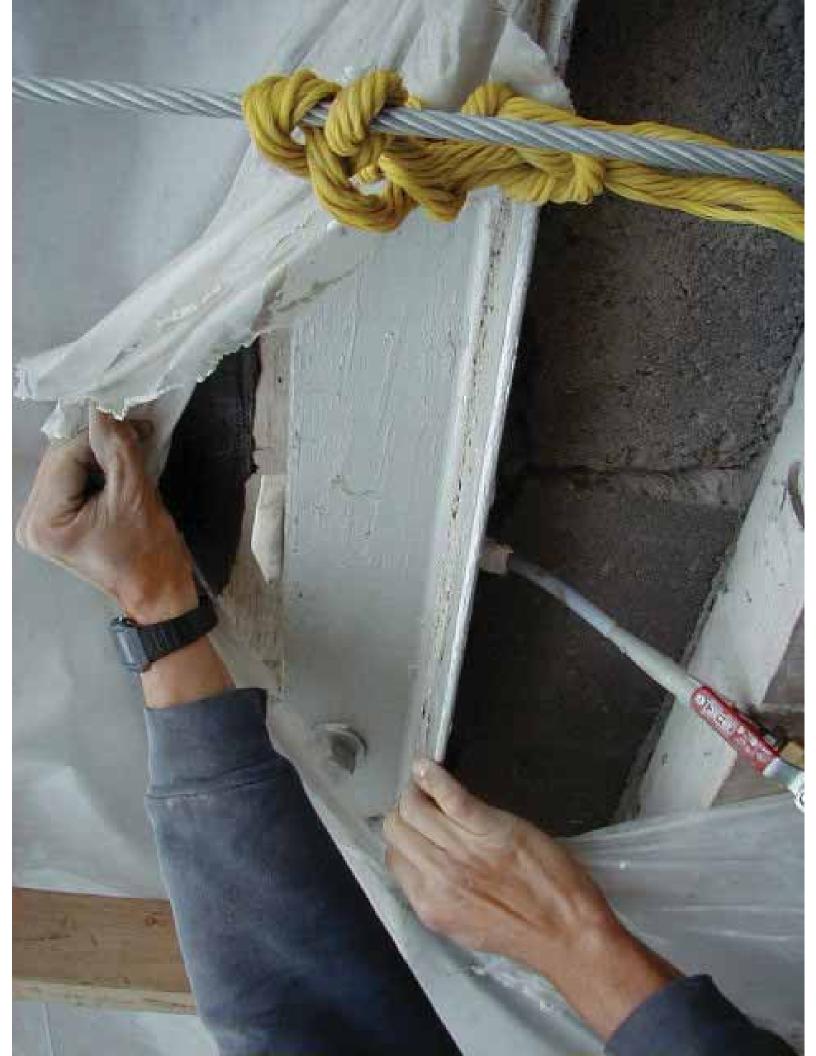

COPING STONE ANCHORS

Engineered Grout Injection Anchors by: **CINTEC Structural Solutions** 

1-410-761-0765 Tel: 1-613-225-3381 Fax: 1-613-224-9042 E-mail: solutions@cintec.com Drawing Title:

**BRICK WALL TO WOOD** FLOOR DIAPHRAGM **STABILIZATION** 

**CINTEC Structural Solutions** 

Tel: 1-410-761-0765 1-613-225-3381 Fax: 1-613-224-9042 E-mail: solutions@cintec.com Drawing Title:

BRICK WALL TO WOOD FLOOR DIAPHRAGM STABILIZATION

**SECTION** 

Engineered Grout Injection Anchors by:

CINTEC Structural Solutions
Tel: 1-410-761-0765

1-613-225-3381 Fax: 1-613-224-9042 E-mail: solutions@cintec.com Drawing Title:

BRICK WALL TO WOOD FLOOR DIAPHRAGM STABILIZATION