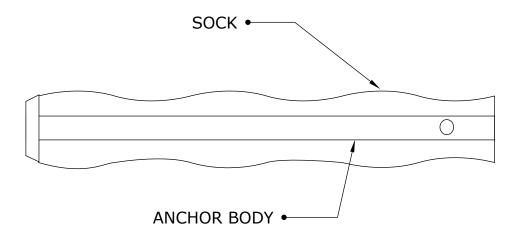

All CINTEC anchors are comprised of a structural member surrounded by a fabric sleeve into which Presstec grout is injected. Stainless steel sizes/sections & lengths, sleeve sizes & end conditions vary in accordance with specific design.