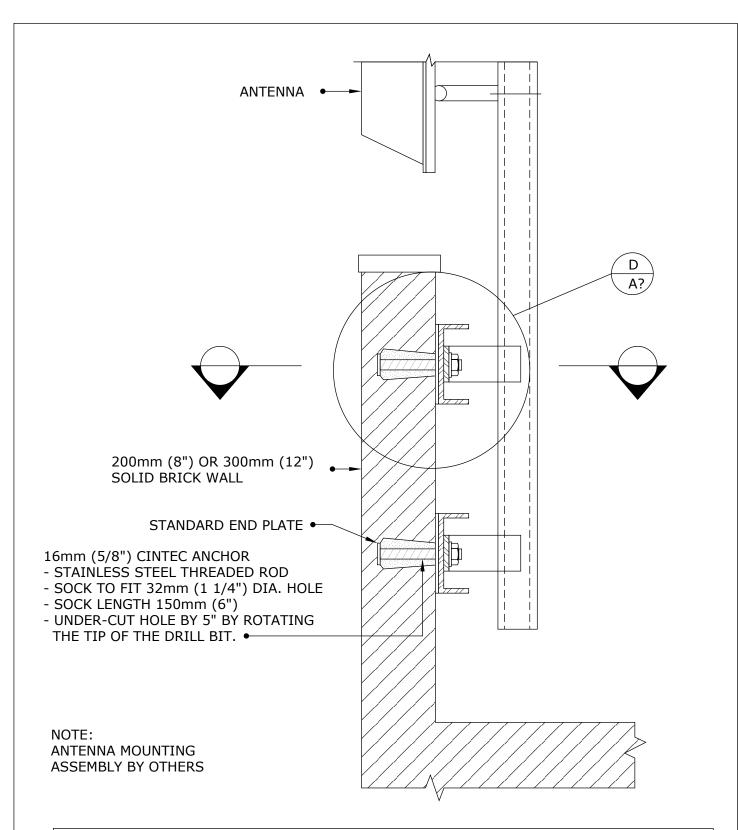

ANCHOR** 





CINTEC Structural Solutions
Tel: 1-410-761-0765

1-613-225-3381 Fax: 1-613-224-9042 E-mail: solutions@cintec.com Drawing Title:

PANEL SUPPORT ANCHOR IN CONCRETE BLOCK







**CINTEC Structural Solutions** 

Tel: 1-410-761-0765 1-613-225-3381 Fax: 1-613-224-9042 E-mail: solutions@cintec.com Drawing Title:

PANEL SUPPORT ANCHOR IN CONCRETE BEAM



# CINTEC ANCHOR

- 10mm (3/8") THREADED ROD W/STD. END PLATE C/W WASHER AND NUT AS PER DETAIL
- OVERALL LENGTH 200mm (8")
- SOCKED LENGTH 160mm (6 1/4")
- OVERSIZED SOCK TO FIT 150mm (6") DIA. HOLE
- DRILL HOLE DIA. 25mm (1")



Engineered Grout Injection Anchors by:

**CINTEC Structural Solutions** 

Tel: 1-410-761-0765 1-613-225-3381 Fax: 1-613-224-9042

E-mail: solutions@cintec.com

Drawing Title:

**STONE ANCHORING DETAIL** 





**CINTEC Structural Solutions** 

Tel: 1-410-761-0765 1-613-225-3381 Fax: 1-613-224-9042 E-mail: solutions@cintec.com Drawing Title:

CINTEC ANCHOR TYPICAL DETAIL







**CINTEC Structural Solutions** 

Tel: 1-410-761-0765 1-613-225-3381 Fax: 1-613-224-9042 E-mail: solutions@cintec.com Drawing Title:

CINTEC ANCHOR TYPICAL DETAIL



- CINTEC ANCHOR:
  - 3/8" STAINLESS STEEL THREADED ROD
  - 1-3/4" FRONT WASHER AND NUT
  - 3/4" DIA. BACK PLATE
  - SOCKED FULL LENGTH
  - LENGTH TO BE DETERMINED ON SITE



**CINTEC Structural Solutions** 

Tel: 1-410-761-0765 1-613-225-3381 Fax: 1-613-224-9042

E-mail: solutions@cintec.com

Drawing Title:

**CINTEC ANCHOR** 



- SOCKED FULL LENGTH
- LENGTH TO BE DETERMINED ON SITE



1-410-761-0765 Tel: 1-613-225-3381

Fax: 1-613-224-9042 E-mail: soluti