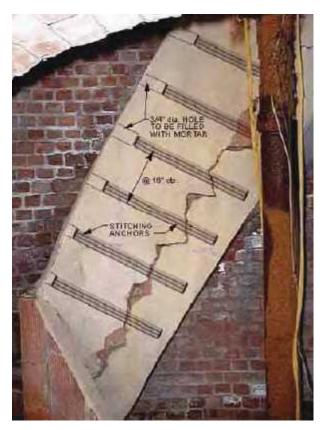

## Case 3:

Stone Corner Stitching Repair Anchor specification: 3/4" Ø solid threaded steel CINTEC anchors with 2 1/2" Ø sock in 2 1/2' Ø hole 30" past crack. Plain ends. Anchor spacing: 48" cts. vertical.

Engineered Grout Injection Anchors by:

**CINTEC Structural Solutions** 1-410-761-0765 Tel:

1-613-225-3381 Fax: 1-613-224-9042 E-mail: solutions@cintec.com Drawing Title:

**STONE CORNER** STITCHING REPAIR