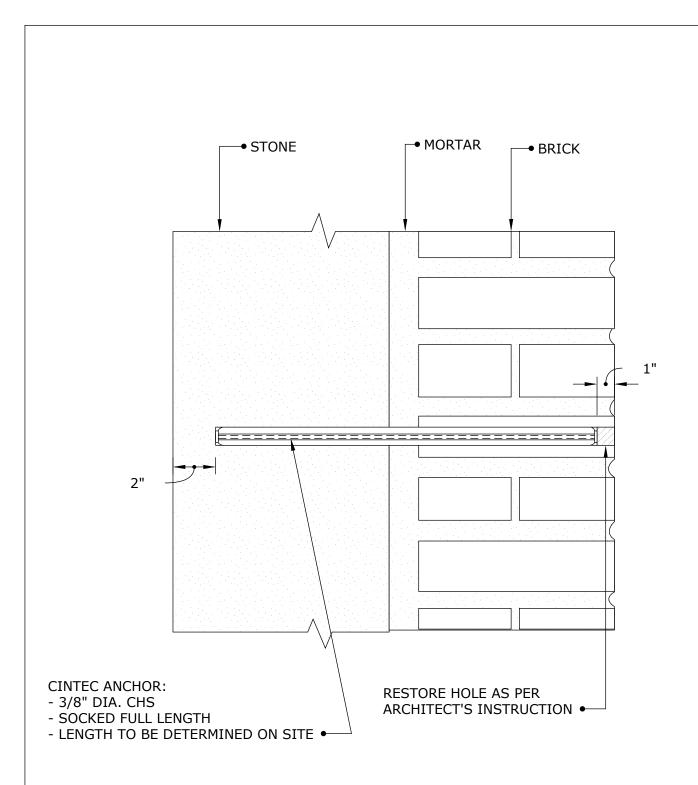

### CINTEC ANCHOR TYPE RAC STITCHING ANCHOR

| ANCHOR<br>BODY                               | SOCK                                      | END CONDITION |
|----------------------------------------------|-------------------------------------------|---------------|
| SS TYPE 304<br>3/8" DIA. CHS<br>HOLLOW ROUND | FULL LENGTH OF ANCHOR<br>BODY<br>Dia 3/4" | PLAIN ENDS    |

ANCHOR LENGTH TO SUIT SITE CONDITIONS Client to confirm ALL lengths before ordering.

Engineered Grout Injection Anchors by:

**CINTEC Structural Solutions** 

Tel: 1-410-761-0765 1-613-225-3381 Fax: 1-613-224-9042 E-mail: solutions@cintec.com Drawing Title:

CINTEC ANCHOR TYPE RAC, STITCHING ANCHOR