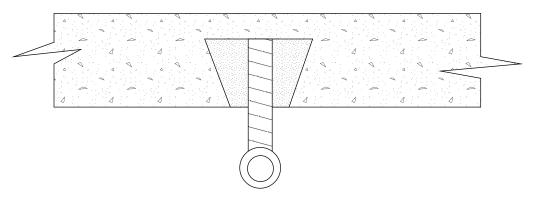

### ATTACHING MASONRY TO STEEL BEAM

ANCHOR LENGTH TO SUIT SITE CONDITIONS Client to confirm ALL lengths before ordering.

Engineered Grout Injection Anchors by:

**CINTEC Structural Solutions** 

Tel: 1-410-761-0765 1-613-225-3381 Fax: 1-613-224-9042 E-mail: solutions@cintec.com Drawing Title:

ATTACHING MASONRY TO STEEL BEAM