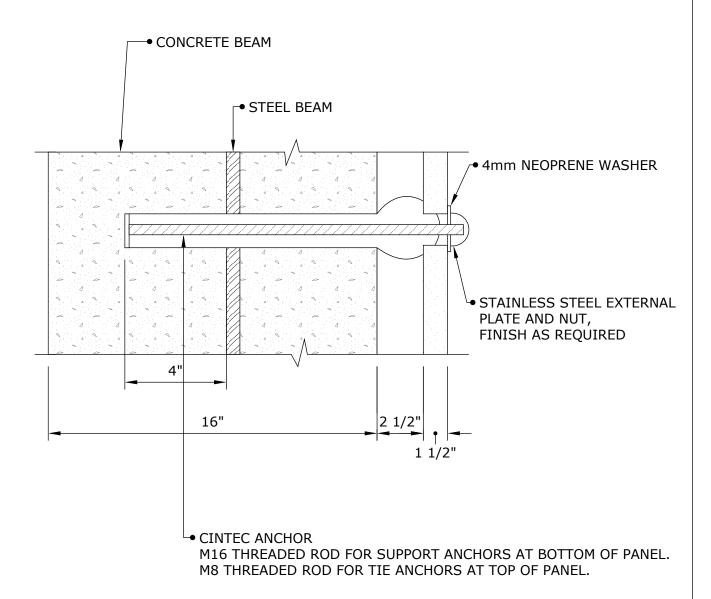

### ATTACHING MASONRY TO STEEL BEAM

ANCHOR LENGTH TO SUIT SITE CONDITIONS Client to confirm ALL lengths before ordering.

Engineered Grout Injection Anchors by:

**CINTEC Structural Solutions** 

Tel: 1-410-761-0765 1-613-225-3381 Fax: 1-613-224-9042 E-mail: solutions@cintec.com Drawing Title:

ATTACHING MASONRY TO STEEL BEAM