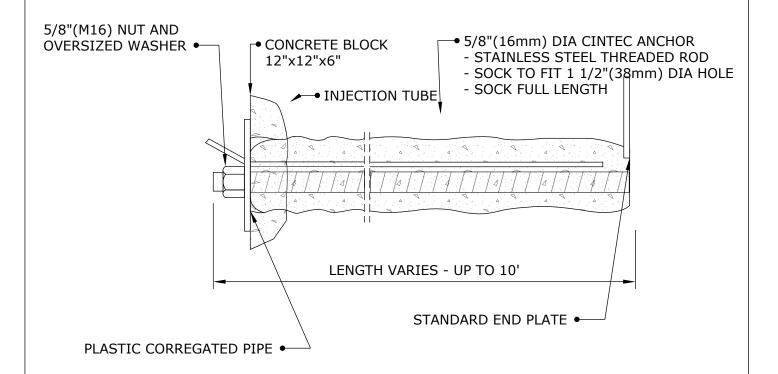

# CINTEC M16 5/8" - Stainless steel Anchor FULLY SOCKED

| ANCHOR BODY                                          | SOCK                                     | END CONDITION |
|------------------------------------------------------|------------------------------------------|---------------|
| SS TYPE 304 5/8" - 16 MM<br>SOLID ROUND THREADED ROD | FULL LENGTH OF ANCHOR BODY<br>DIA 1 1/2" | PLAIN ENDS    |

## ANCHOR LENGTH TO SUIT SITE CONDITIONS Client to confirm ALL lengths before ordering.

Engineered Grout Injection Anchors by:

CINTEC Structural Solutions
Tel: 1-410-761-0765

1-613-225-3381 Fax: 1-613-224-9042 E-mail: solutions@cintec.com Drawing Title:

CINTEC 5/8" - M16 STAINLESS STEEL ANCHOR FULLY SOCKED