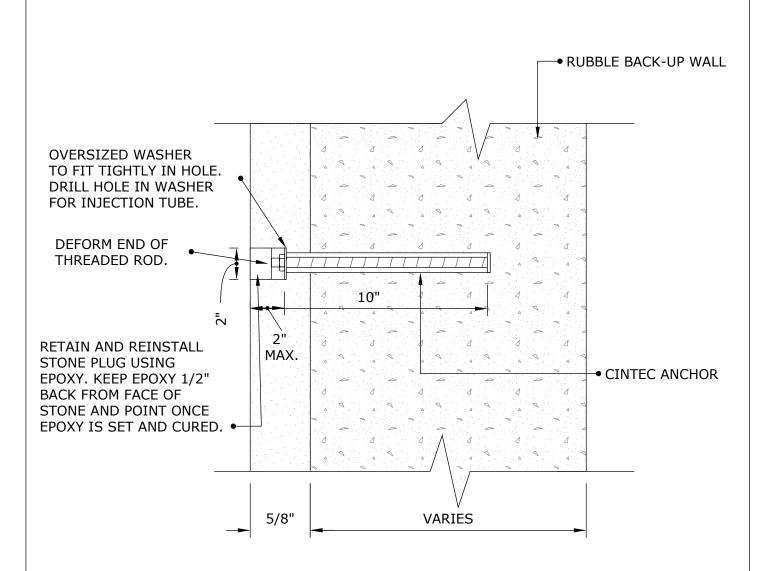

Tel: 1-410-761-0765 1-613-225-3381

Fax: 1-613-224-9042 E-mail: solutions@cintec.com Drawing Title:

**STONE REPAIR** 

Structural Reinforcement Anchor Systems

RETAIN AND REINSTALL STONE PLUG USING EPOXY.
 KEEP EPOXY 1/2" BACK FROM FACE OF STONE
 AND POINT ONCE EPOXY IS SET AND CURED.

CONSERVER ET REMPLACER LE BOUCHON DE PIERRE EN UTILISANT DE L'EPOXY. GARDER L'EPOXY 1/2" DE LA SURFACE EXTERIOR DE LA PIERRE ET REJOINTER UNE FOIS QUE L'EPOXY EST COMPLETEMENT CURÉ

Engineered Grout Injection Anchors by: