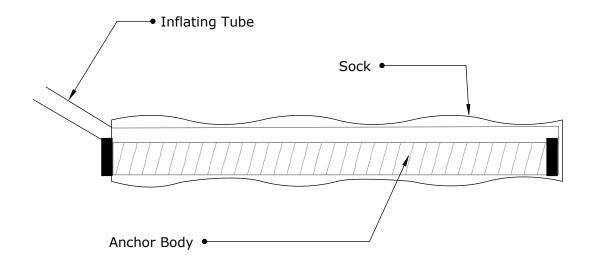

All CINTEC anchors are comprised of a structural member surrounded by a fabric sleeve into which Presstec grout is injected. Stainless steel sizes/sections & lengths, sleeve sizes & end conditions vary in accordance with specific design.