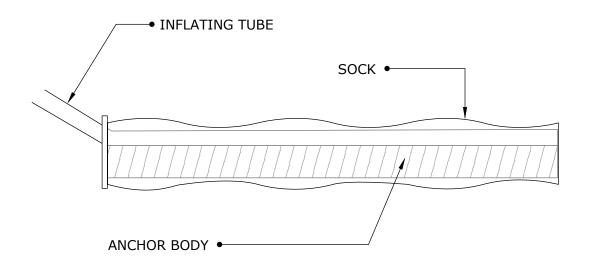

### CINTEC ANCHOR TYPE RAC STITCHING ANCHOR

| ANCHOR<br>BODY                               | SOCK                                      | END CONDITION |
|----------------------------------------------|-------------------------------------------|---------------|
| SS TYPE 304<br>3/8" DIA. CHS<br>HOLLOW ROUND | FULL LENGTH OF ANCHOR<br>BODY<br>Dia 3/4" | PLAIN ENDS    |

CINTEC ANCHOR TYPE RAC, STITCHING ANCHOR