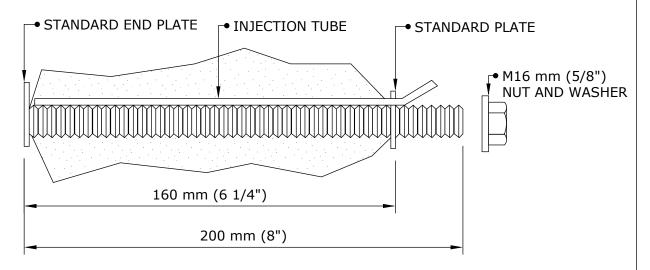

## **CINTEC M16 - 5/8th" Stainless steel Anchor**

| ANCHOR BODY                                    | SOCK                                                                                                       | END CONDITION |
|------------------------------------------------|------------------------------------------------------------------------------------------------------------|---------------|
| M16 SS 304 - 5/8" Dia solid round threaded rod | 5/8th" - dia full length less amount<br>of exposed thread as specified by<br>Engineer / Architec of record | SS 304        |

### **ANCHOR LENGTH TO SUIT SITE CONDITIONS** Client to confirm ALL lengths before ordering.

Engineered Grout Injection Anchors by:

**CINTEC Structural Solutions** 

Tel: 1-410-761-0765 1-613-225-3381 1-613-224-9042 Drawing Title:

**CINTEC M16 - 5/8" STAINLESS STEEL ANCHOR** 