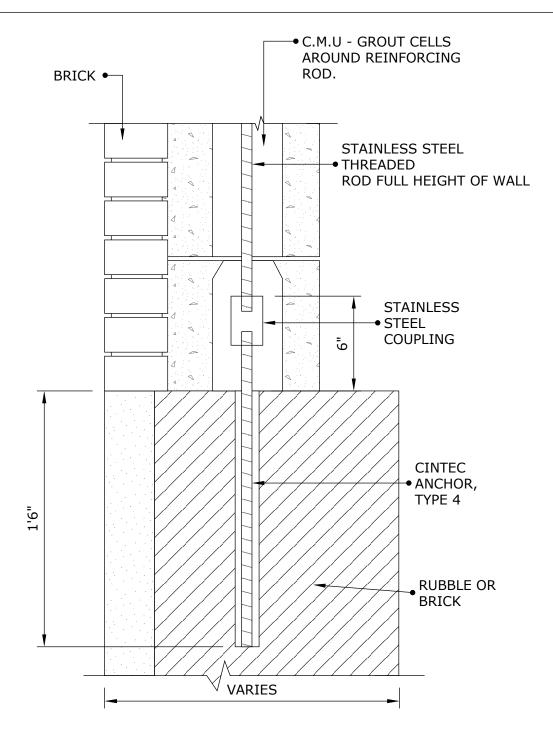

PROJECT DATA:
LOCATION:GENERIC
SUBSTRATE: STONE WOOD
ANCHOR TYPE: SRT WOOD
JOIST TIE
PRINCIPAL LOAD ( FORCES):
TENSION

FLOOR JOIST PARTIAL PLAN

Engineered Grout Injection Anchors by:

**CINTEC Structural Solutions** 

Tel: 1-410-761-0765 1-613-225-3381 Fax: 1-613-224-9042 E-mail: solutions@cintec.com Drawing Title:

CINTEC M10 STAINLESS STEEL ANCHOR

PROJECT DATA: LOCATION:GENERIC

SUBSTRATE: STONE WOOD ANCHOR TYPE: SRT WOOD

JOIST TIE

PRINCIPAL LOAD (FORCES):

**TENSION** 

Engineered Grout Injection Anchors by:

**CINTEC Structural Solutions** 

Tel: 1-410-761-0765 1-613-225-3381 Fax: 1-613-224-9042

Fax: 1-613-224-9042 E-mail: solutions@cintec.com Drawing Title:

CINTEC M10 STAINLESS STEEL ANCHOR

PROJECT DATA: LOCATION:GENERIC

SUBSTRATE: STONE WOOD ANCHOR TYPE: SRT WOOD

JOIST TIE

PRINCIPAL LOAD (FORCES):

TENSION

## FLOOR JOIST PARTIAL PLAN

Engineered Grout Injection Anchors by:

**CINTEC Structural Solutions** 

Tel: 1-410-761-0765 1-613-225-3381 Fax: 1-613-224-9042 E-mail: solutions@cintec.com Drawing Title:

CINTEC M10 STAINLESS STEEL ANCHOR

PROJECT DATA: LOCATION:GENERIC

SUBSTRATE: STONE WOOD ANCHOR TYPE: SRT WOOD

JOIST TIE

PRINCIPAL LOAD (FORCES):

**TENSION** 

**SECTION** 

Engineered Grout Injection Anchors by:

**CINTEC Structural Solutions** 

Tel: 1-410-761-0765 1-613-225-3381 Fax: 1-613-224-9042

Fax: 1-613-224-9042 E-mail: solutions@cintec.com Drawing Title:

CINTEC M10 STAINLESS STEEL ANCHOR

Cintec's approach to stabilizing a typical Historic Masonry Arch