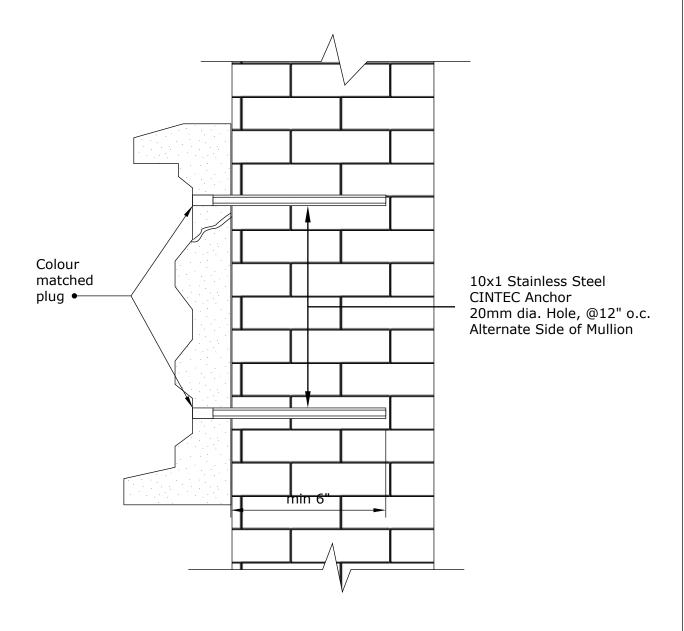

### CINTEC ANCHOR:

- 10x1 mm STAINLESS STEEL WALL TIE
- SOCK TO FIT 3/4" DIA. HOLE
- MINIMUM EMBEDMENT LENGTH IN SOLID CONCRETE 4"
- CLIENT TO CHECK TOTAL ANCHOR LENGTH PRIOR TO ORDERING
- FILL EXTERNAL FACE WITH COLOR MATCHED MORTAR PLUG

Engineered Grout Injection Anchors by:

CINTEC Structural Solutions
Tel: 1-410-761-0765

1-613-225-3381 Fax: 1-613-224-9042 E-mail: solutions@cintec.com Drawing Title:

WALL TIE ANCHOR TYPICAL COLUMN SECTION