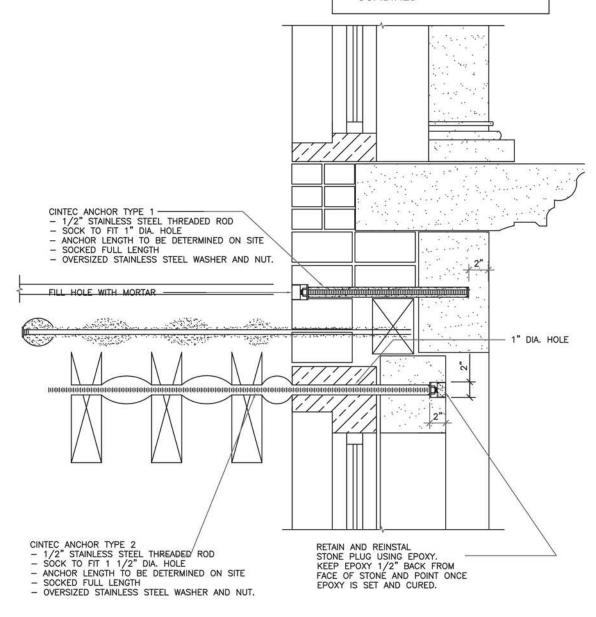

Tel: 1-410-761-0765 1-613-225-3381

Fax: 1-613-224-9042 E-mail: solutions@cintec.com Drawing Title:

**STONE REPAIR** 

Structural Reinforcement Anchor Systems

RETAIN AND REINSTALL STONE PLUG USING EPOXY.
 KEEP EPOXY 1/2" BACK FROM FACE OF STONE
 AND POINT ONCE EPOXY IS SET AND CURED.

CONSERVER ET REMPLACER LE BOUCHON DE PIERRE EN UTILISANT DE L'EPOXY. GARDER L'EPOXY 1/2" DE LA SURFACE EXTERIOR DE LA PIERRE ET REJOINTER UNE FOIS QUE L'EPOXY EST COMPLETEMENT CURÉ

Engineered Grout Injection Anchors by: