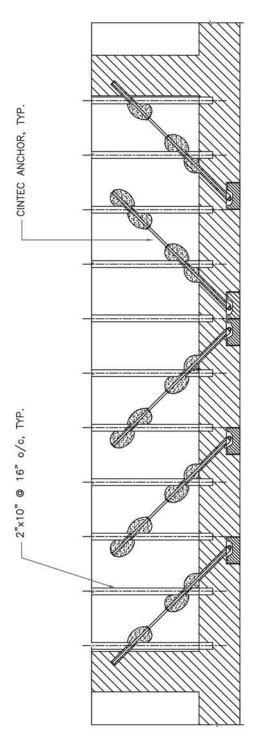

PROJECT DATA:
LOCATION:GENERIC
SUBSTRATE: STONE WOOD
ANCHOR TYPE: SRT WOOD
JOIST TIE
PRINCIPAL LOAD ( FORCES):
TENSION

FLOOR JOIST PARTIAL PLAN

Engineered Grout Injection Anchors by:

**CINTEC Structural Solutions** 

Tel: 1-410-761-0765 1-613-225-3381 Fax: 1-613-224-9042 E-mail: solutions@cintec.com Drawing Title:

CINTEC M10 STAINLESS STEEL ANCHOR

PROJECT DATA: LOCATION:GENERIC

SUBSTRATE: STONE WOOD ANCHOR TYPE: SRT WOOD

JOIST TIE

PRINCIPAL LOAD (FORCES):

**TENSION** 

Engineered Grout Injection Anchors by:

**CINTEC Structural Solutions** 

Tel: 1-410-761-0765 1-613-225-3381 Fax: 1-613-224-9042

Fax: 1-613-224-9042 E-mail: solutions@cintec.com Drawing Title:

CINTEC M10 STAINLESS STEEL ANCHOR

PROJECT DATA: LOCATION:GENERIC

SUBSTRATE: STONE WOOD ANCHOR TYPE: SRT WOOD

JOIST TIE

PRINCIPAL LOAD (FORCES):

TENSION

## FLOOR JOIST PARTIAL PLAN

Engineered Grout Injection Anchors by:

**CINTEC Structural Solutions** 

Tel: 1-410-761-0765 1-613-225-3381 Fax: 1-613-224-9042 E-mail: solutions@cintec.com Drawing Title:

CINTEC M10 STAINLESS STEEL ANCHOR

PROJECT DATA: LOCATION:GENERIC

SUBSTRATE: STONE WOOD ANCHOR TYPE: SRT WOOD

JOIST TIE

PRINCIPAL LOAD (FORCES):

**TENSION** 

**SECTION** 

Engineered Grout Injection Anchors by:

**CINTEC Structural Solutions** 

Tel: 1-410-761-0765 1-613-225-3381 Fax: 1-613-224-9042

Fax: 1-613-224-9042 E-mail: solutions@cintec.com Drawing Title:

CINTEC M10 STAINLESS STEEL ANCHOR

Cintec's approach to stabilizing a typical Historic Masonry Arch