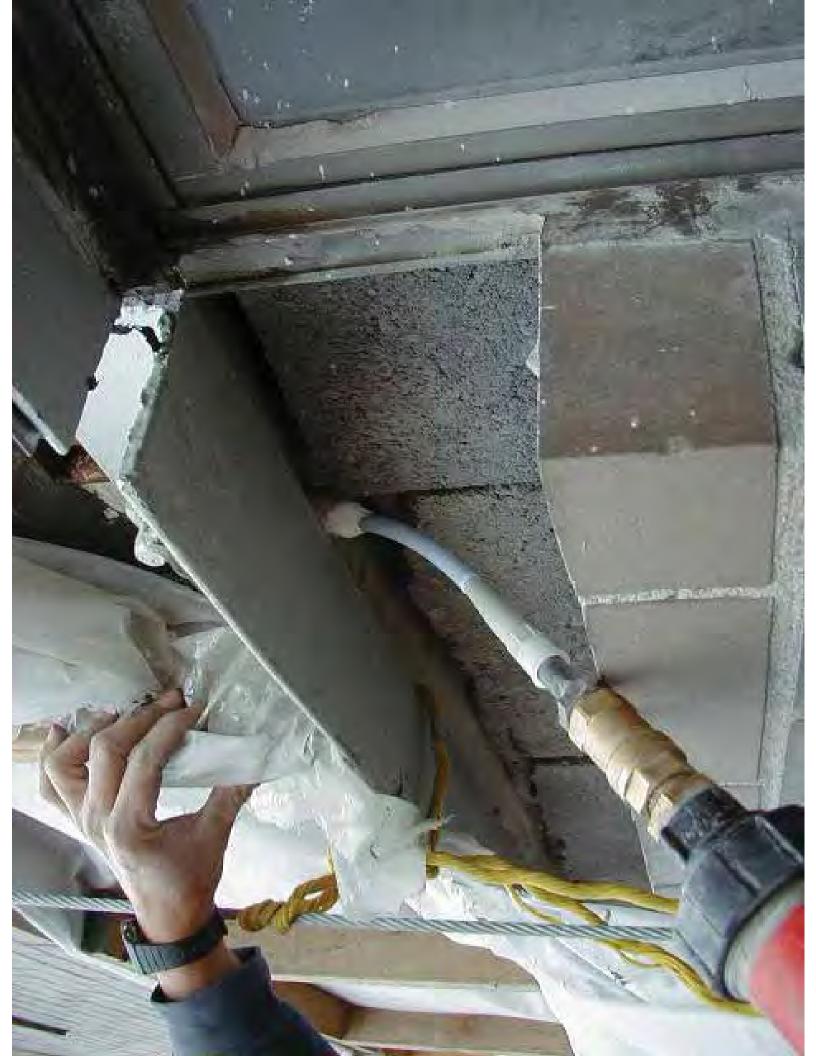

### ATTACHING MASONRY TO STEEL BEAM

ANCHOR LENGTH TO SUIT SITE CONDITIONS Client to confirm ALL lengths before ordering.

Engineered Grout Injection Anchors by:

**CINTEC Structural Solutions** 

Tel: 1-410-761-0765 1-613-225-3381 Fax: 1-613-224-9042 E-mail: solutions@cintec.com Drawing Title:

ATTACHING MASONRY TO STEEL BEAM