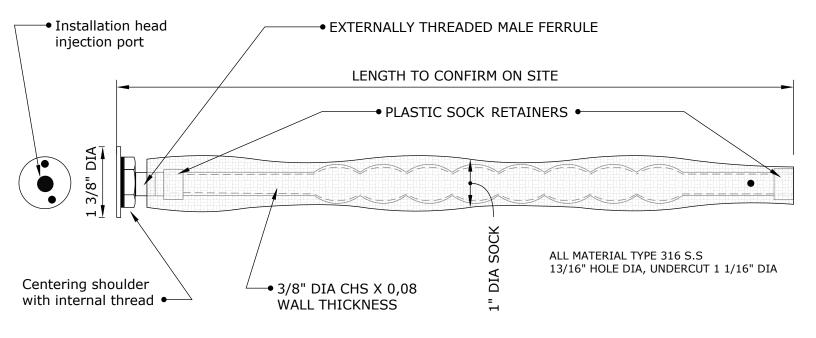

### CINTEC ANCHOR TYPE RAC STITCHING ANCHOR

| ANCHOR<br>BODY                               | SOCK                                      | END CONDITION |
|----------------------------------------------|-------------------------------------------|---------------|
| SS TYPE 304<br>3/8" DIA. CHS<br>HOLLOW ROUND | FULL LENGTH OF ANCHOR<br>BODY<br>Dia 3/4" | PLAIN ENDS    |

ANCHOR LENGTH TO SUIT SITE CONDITIONS Client to confirm ALL lengths before ordering.

Engineered Grout Injection Anchors by:

**CINTEC Structural Solutions** 

Tel: 1-410-761-0765 1-613-225-3381 Fax: 1-613-224-9042 E-mail: solutions@cintec.com Drawing Title: