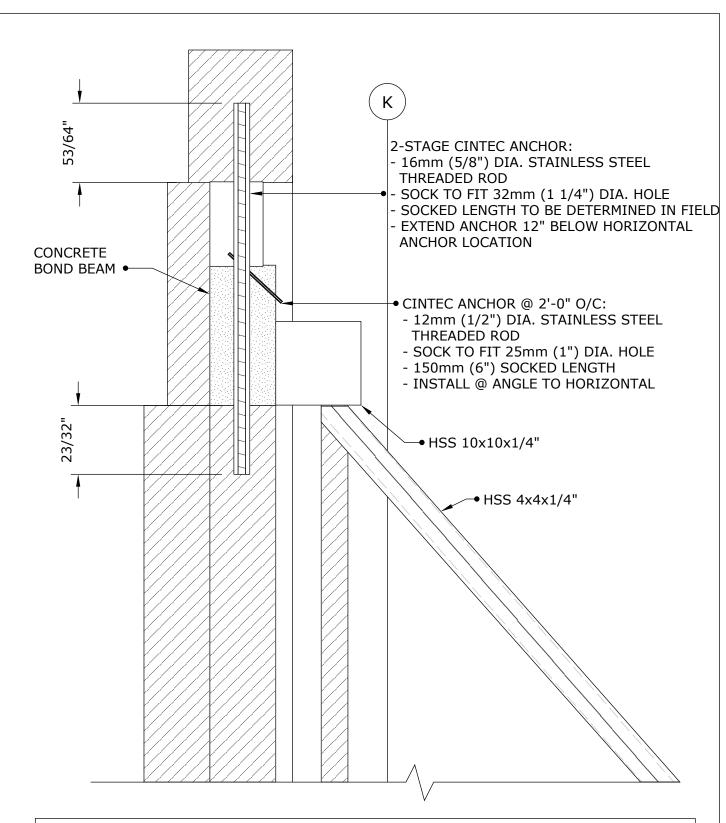

### ATTACHING MASONRY TO STEEL BEAM

ANCHOR LENGTH TO SUIT SITE CONDITIONS Client to confirm ALL lengths before ordering.

Engineered Grout Injection Anchors by:

**CINTEC Structural Solutions** 

Tel: 1-410-761-0765 1-613-225-3381 Fax: 1-613-224-9042 E-mail: solutions@cintec.com Drawing Title:

ATTACHING MASONRY TO STEEL BEAM