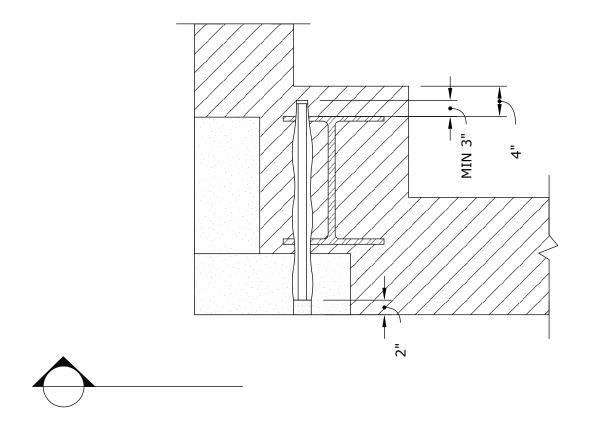

### NOTES:

- 1. NEVER CORE DRILL THROUGH THE EDGE OF THE STONE. ALWAYS ADJUST ANCHOR LOCATION TO STONE LAYOUT.
- 2. ALLOWABLE TOLERANCE IS +3" FROM THE DESIGNED LOCATION IN HORIZONTAL OR VERTICAL DIRECTION.
- 3. MINIMUM DISTANCE FROM ANCHOR HOLE TO EXPOSED EDGE OF STONE, I.E. AT THE BUILDING CORNER, OR WINDOW SILL, ETC., IS 4", UNLESS NOTED OTHERWISE.

Engineered Grout Injection Anchors by:

**CINTEC Structural Solutions** 

Tel: 1-410-761-0765 1-613-225-3381 Fax: 1-613-224-9042

E-mail: solutions@cintec.com

Drawing Title:

ANCHOR LOCATION TOLERANCES

### TYPICAL STONE WALL ELEVATION / ELEVATION TYPIQUE

- 1. NEVER CORE DRILL THROUGH THE EDGE OF THE STONE. ALWAYS ADJUST ANCHOR LOCATION TO STONE LAYOUT.
- 1. NE PERCER JAMAIS JUSQU'AU BORDURE EXTERIEURE DE LA PIERRE. TOUJOURS ADAPTER L'EMPLACEMENT DES ANCRAGES À LA DISPOSITIONS DES PIERRES.
- 2. ALLOWABLE TOLERANCE IS +3" FROM THE DESIGNED LOCATION IN HORIZONTAL OR VERTICAL DIRECTION.
- 2. TOLÉRANCES PERMISE EST +3" DE L'EMPLACEMENT DESIGNÉ DANS LA DIRECTION HORIZONTALE OU VERTICALE.
- 3. MINIMUM DISTANCE FROM ANCHOR HOLE TO EXPOSED EDGE OF STONE, I.E. AT THE BUILDING CORNER, OR WINDOW SILL, ETC., IS 4", UNLESS NOTED OTHERWISE.
  3. LA DISTANCE MINIMALE DE TROU D'ANCRAGE À LA BORDURE EXPOSÉ DE LA PIERRE I.E. AU COIN DE L'ÉDIFICE OU AU REBORD DE LA FENÊTRE, ETC., DEVRAIS ÊTRE 4", A MOIN QU'AUTREMENT SPÉCIFÉ.

Engineered Grout Injection Anchors by:

**CINTEC Structural Solutions** 

Tel: 1-410-761-0765 1-613-225-3381 Fax: 1-613-224-9042 E-mail: solutions@cintec.com Drawing Title:

ANCHOR LOCATION TOLERANCES TOLÉRANCES DE L'EMPLACEMENT DES ANCRAGES