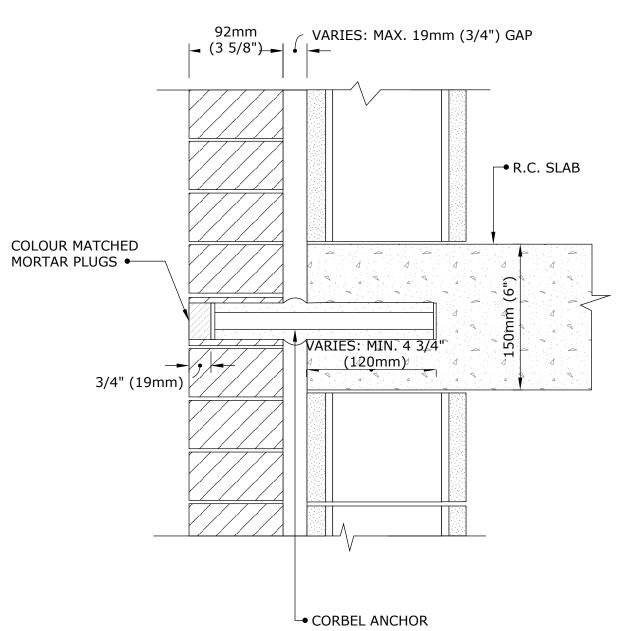

Tel: 1-410-761-0765 1-613-225-3381 Fax: 1-613-224-9042 E-mail: solutions@cintec.com Drawing Title:

**CORBEL ANCHOR DETAIL** 

Engineered Grout Injection Anchors by: **CINTEC Structural Solutions** 

1-410-761-0765 Tel: 1-613-225-3381 Fax: 1-613-224-9042 E-mail: solutions@cintec.com Drawing Title:

Tel: 1-410-761-0765 1-613-225-3381 Fax: 1-613-224-9042 E-mail: solutions@cintec.com Drawing Title:

MASONRY STABILIZATION CORBEL ANCHOR

**CINTEC Structural Solutions** 

Tel: 1-410-761-0765 1-613-225-3381 Fax: 1-613-224-9042