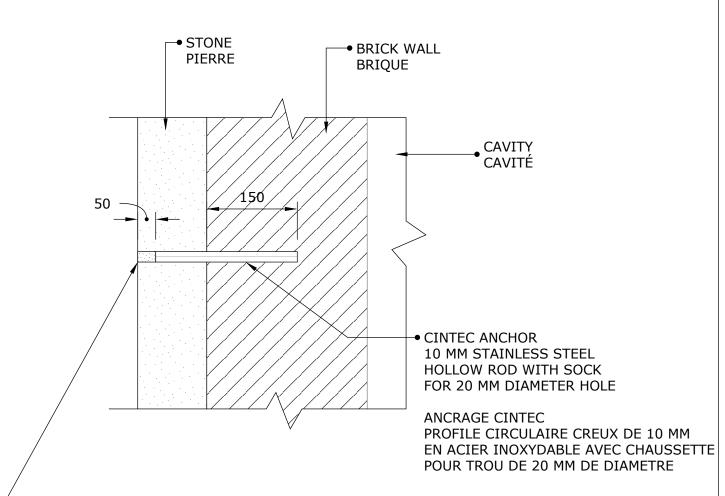

### CINTEC ANCHOR:

- 10x1 mm STAINLESS STEEL WALL TIE
- SOCK TO FIT 3/4" DIA. HOLE
- MINIMUM EMBEDMENT LENGTH IN SOLID CONCRETE 4"
- CLIENT TO CHECK TOTAL ANCHOR LENGTH PRIOR TO ORDERING
- FILL EXTERNAL FACE WITH COLOR MATCHED MORTAR PLUG

Engineered Grout Injection Anchors by:

CINTEC Structural Solutions
Tel: 1-410-761-0765

1-613-225-3381 Fax: 1-613-224-9042 E-mail: solutions@cintec.com Drawing Title:

WALL TIE ANCHOR TYPICAL COLUMN SECTION